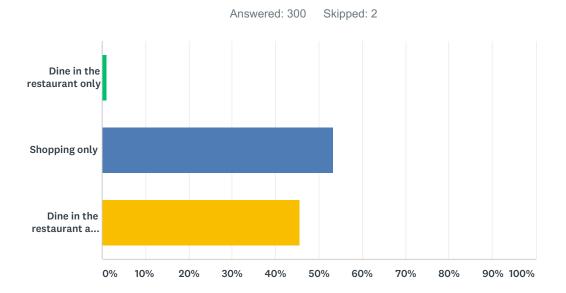

### Q5 Do you call to Harveys to dine at the restaurant or to shop (or both)?

| ANSWER CHOICES                               | RESPONSES |     |
|----------------------------------------------|-----------|-----|
| Dine in the restaurant only                  | 1.00%     | 3   |
| Shopping only                                | 53.33%    | 160 |
| Dine in the restaurant and shopping combined | 45.67%    | 137 |
| TOTAL                                        |           | 300 |