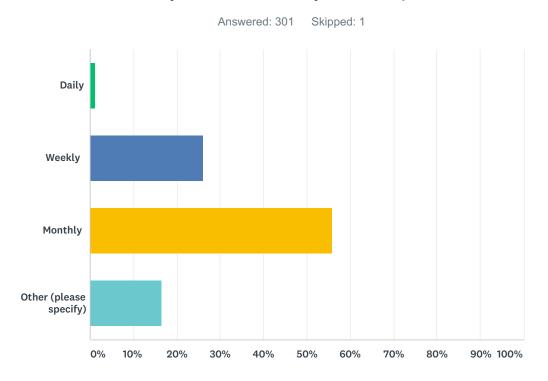

# Q6 How often do you visit Harveys to shop or dine or both?

| ANSWER CHOICES         | RESPONSES |     |
|------------------------|-----------|-----|
| Daily                  | 1.33%     | 4   |
| Weekly                 | 26.25%    | 79  |
| Monthly                | 55.81%    | 168 |
| Other (please specify) | 16.61%    | 50  |
| TOTAL                  |           | 301 |