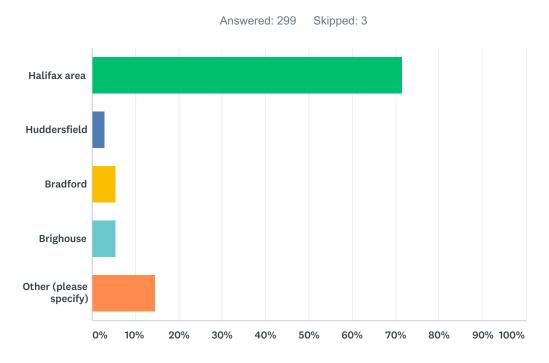

# Q4 Where do you usually travel from to shop at Harveys?

| ANSWER CHOICES         | RESPONSES |     |
|------------------------|-----------|-----|
| Halifax area           | 71.57%    | 214 |
| Huddersfield           | 3.01%     | 9   |
| Bradford               | 5.35%     | 16  |
| Brighouse              | 5.35%     | 16  |
| Other (please specify) | 14.72%    | 44  |
| TOTAL                  |           | 299 |