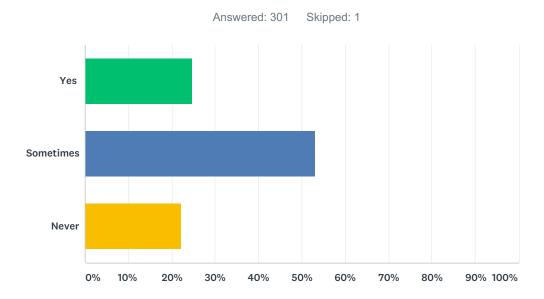

# Q8 Does the car parking provision in Halifax stop you from shopping in the town centre?

| ANSWER CHOICES | RESPONSES |     |
|----------------|-----------|-----|
| Yes            | 24.58%    | 74  |
| Sometimes      | 53.16%    | 160 |
| Never          | 22.26%    | 67  |
| TOTAL          |           | 301 |