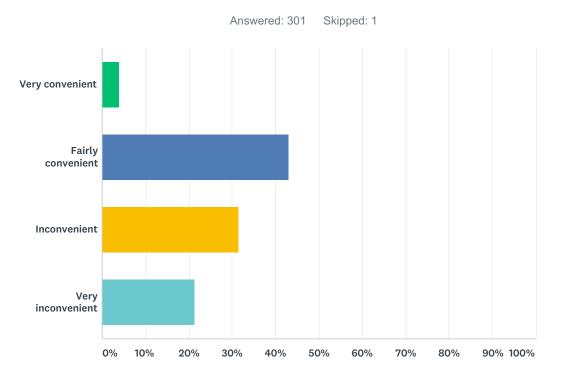

### Q7 How convenient do you find the parking facilities currently in Halifax?

| ANSWER CHOICES    | RESPONSES |     |
|-------------------|-----------|-----|
| Very convenient   | 3.99%     | 12  |
| Fairly convenient | 43.19%    | 130 |
| Inconvenient      | 31.56%    | 95  |
| Very inconvenient | 21.26%    | 64  |
| TOTAL             |           | 301 |