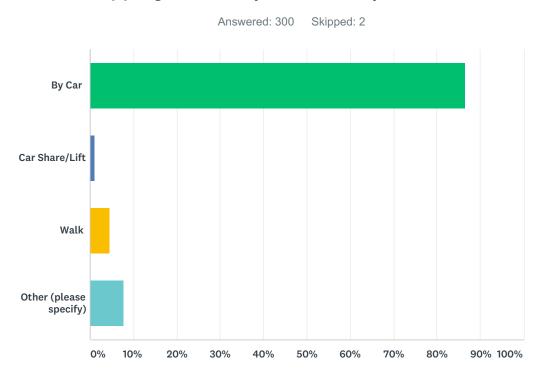

### Q1 When shopping at Harveys - how do you travel to the store?

| ANSWER CHOICES         | RESPONSES |     |
|------------------------|-----------|-----|
| By Car                 | 86.67%    | 260 |
| Car Share/Lift         | 1.00%     | 3   |
| Walk                   | 4.67%     | 14  |
| Other (please specify) | 7.67%     | 23  |
| TOTAL                  |           | 300 |