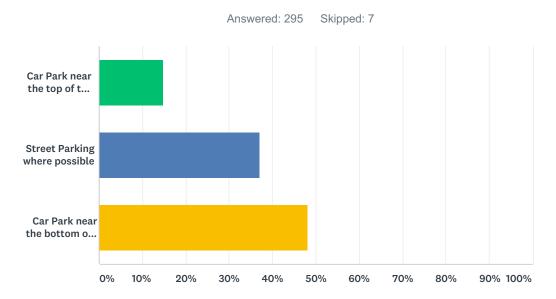

### Q2 Where do you currently park in Halifax?

| ANSWER CHOICES                                      | RESPONSES |     |
|-----------------------------------------------------|-----------|-----|
| Car Park near the top of the town                   | 14.92%    | 44  |
| Street Parking where possible                       | 36.95%    | 109 |
| Car Park near the bottom of the town (eg Woolshops) | 48.14%    | 142 |
| TOTAL                                               |           | 295 |