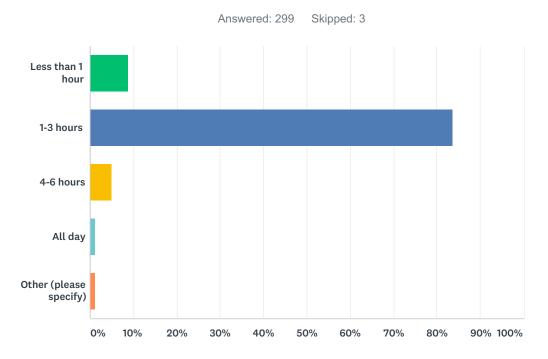

### Q3 For how long do you usually park?

| ANSWER CHOICES         | RESPONSES |     |
|------------------------|-----------|-----|
| Less than 1 hour       | 8.70%     | 26  |
| 1-3 hours              | 83.61%    | 250 |
| 4-6 hours              | 5.02%     | 15  |
| All day                | 1.34%     | 4   |
| Other (please specify) | 1.34%     | 4   |
| TOTAL                  |           | 299 |