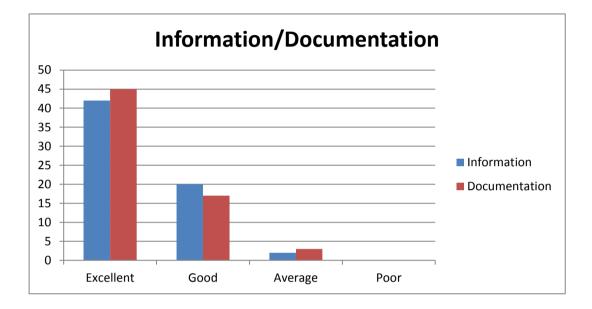

## Information/Documentation

| Rating    | Information | Documentation |
|-----------|-------------|---------------|
| Excellent | 42          | 45            |
| Good      | 20          | 17            |
| Average   | 2           | 3             |
| Poor      | 0           | 0             |