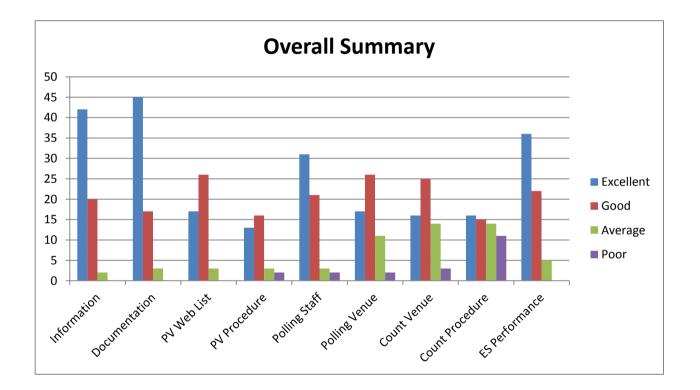

|                 | Overall Summary |      |         |      |
|-----------------|-----------------|------|---------|------|
| Rating          | Excellent       | Good | Average | Poor |
| Information     | 42              | 20   | 2       | 0    |
| Documentation   | 45              | 17   | 3       | 0    |
| PV Web List     | 17              | 26   | 3       | 0    |
| PV Procedure    | 13              | 16   | 3       | 2    |
| Polling Staff   | 31              | 21   | 3       | 2    |
| Polling Venue   | 17              | 26   | 11      | 2    |
| Count Venue     | 16              | 25   | 14      | 3    |
| Count Procedure | 16              | 15   | 14      | 11   |
| ES Performance  | 36              | 22   | 5       | 0    |