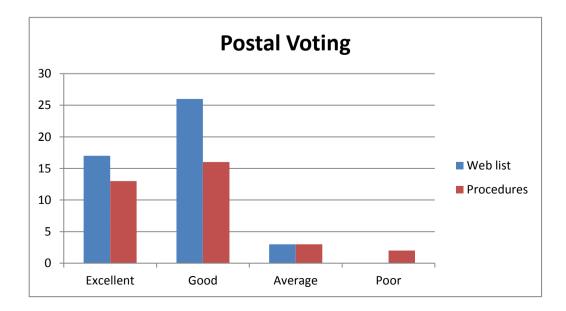

| Postal Voting |          |            |  |
|---------------|----------|------------|--|
| Rating        | Web list | Procedures |  |
| Excellent     | 17       | 13         |  |
| Good          | 26       | 16         |  |
| Average       | 3        | 3          |  |
| Poor          | 0        | 2          |  |