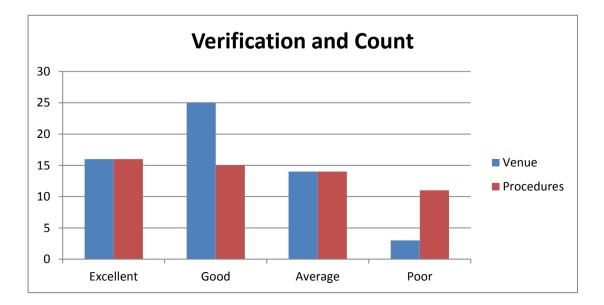

| Verification and Count |       |            |  |
|------------------------|-------|------------|--|
| Rating                 | Venue | Procedures |  |
| Excellent              | 16    | 16         |  |
| Good                   | 25    | 15         |  |
| Average                | 14    | 14         |  |
| Poor                   | 3     | 11         |  |