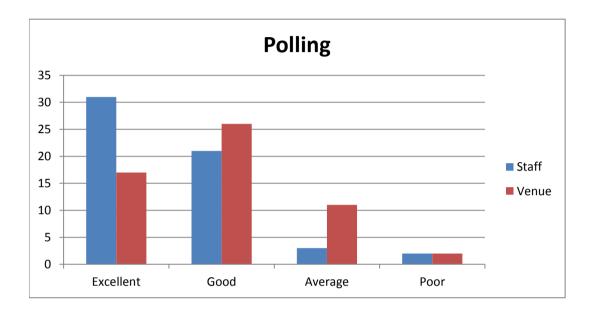

## **APPENDIX D**

| Polling   |       |       |  |
|-----------|-------|-------|--|
| Rating    | Staff | Venue |  |
| Excellent | 31    | 17    |  |
| Good      | 21    | 26    |  |
| Average   | 3     | 11    |  |
| Poor      | 2     | 2     |  |