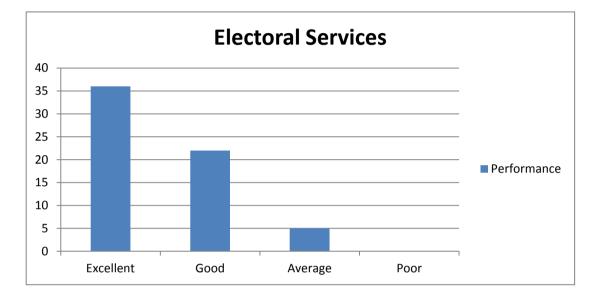

## **Electoral Services**

| Rating    | Performance |  |
|-----------|-------------|--|
| Excellent | 36          |  |
| Good      | 22          |  |
| Average   | 5           |  |
| Poor      | 0           |  |