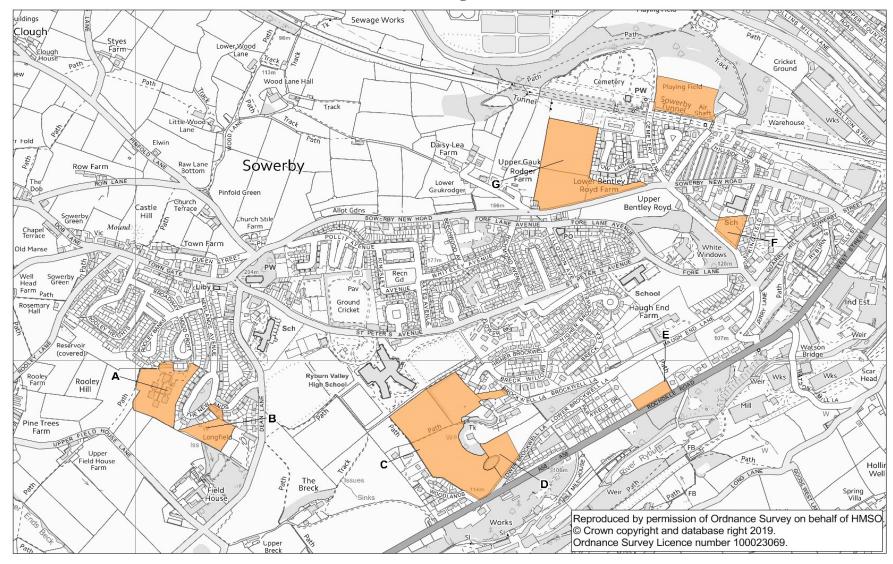

## Identified Development Sites

| Site | CLP information                                                                                                                                                                                                                 |
|------|---------------------------------------------------------------------------------------------------------------------------------------------------------------------------------------------------------------------------------|
| A    | Reference: LP1655<br>Address: Rawson Wood, Wood Croft, Sowerby, Sowerby Bridge, HX6 1LJ<br>Site area (hectares): 1.45<br>Developable area (hectares): 0.72<br>Residential capacity: 22<br>Policy number: SD7                    |
| В    | Reference: LP0438<br>Address: Land off, Dean Lane, Sowerby, Sowerby Bridge<br>Site area (hectares): 0.63<br>Developable area (hectares): 0.37<br>Residential capacity: 13<br>Policy number: SD7                                 |
| С    | Reference: LP1398<br>Address: Land on the West Side of Brockwell Lane, Triangle, Sowerby Bridge,<br>HX6 3PQ<br>Site area (hectares): 4.11<br>Developable area (hectares): 2.9<br>Residential capacity: 87<br>Policy number: SD7 |
| D    | Reference: LP1412<br>Address: Land North of, Lower Brockwell Lane, Sowerby Bridge, HX6 3PB<br>Site area (hectares): 0.61<br>Developable area (hectares): 0.28<br>Residential capacity: 8<br>Policy number: SD7                  |
| E    | Reference: LP0435<br>Address: Land off, Haugh End Lane, Sowerby, Sowerby Bridge, HX6 3BJ<br>Site area (hectares): 0.3<br>Developable area (hectares): 0.3<br>Residential capacity: 14<br>Policy number: SD7                     |
| F    | Reference: LP1391<br>Address: Upper Bentley Royd, Sowerby Bridge<br>Site area (hectares): 0.4<br>Developable area (hectares): 0.4<br>Residential capacity: 20<br>Policy number: SD7                                             |
| G    | Reference: LP0044<br>Address: Cemetery Lane, Lower Bentley Royd, Sowerby Bridge, HX6 1DN<br>Site area (hectares): 2.95<br>Developable area (hectares): 2.95<br>Residential capacity: 112<br>Policy number: SD7                  |