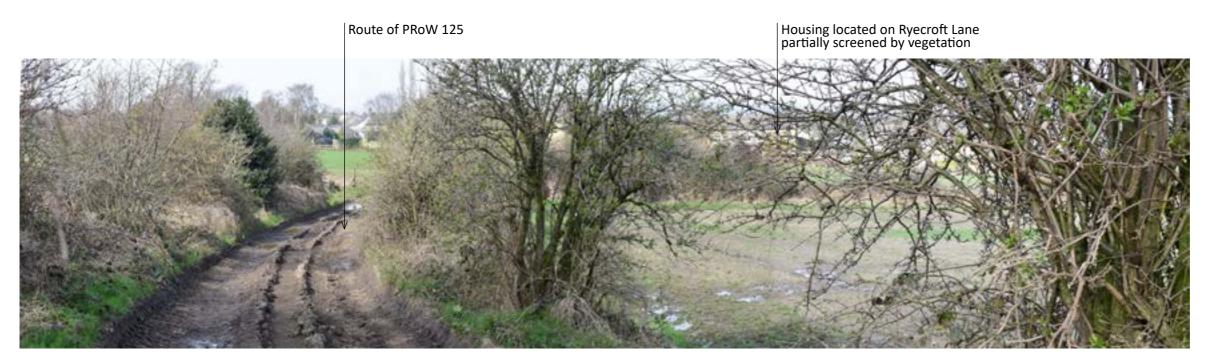

Draft Issue

Figure 7.10, Appendix 7.1 Woodhouse Garden Suburb, **Calderdale** 

**Photographs** Drwg No: 777A-110

REDROW

Photograph 4.2 - View from PRoW Brighouse 125 looking south east

Photograph 4.3 - View from PRoW Brighouse 125 looking north

Beehive Lofts, Beehive Mill, Jersey Street, Manchester M4 6JG 0161 228 7721 mail@randallthorp.co.uk www.randallthorp.co.uk Date: 02.04.20
Drawn by: CG
Checker: JF
Rev by: EH
Rev checker: JF
QM Status: Checked
Product Status:
Draft Issue

Figure 7.11, Appendix 7.1 Woodhouse Garden Suburb, Calderdale

Photographs
Drwg No: 777A-111

**Photograph 5.1** - View from Shepherds Thorn Lane looking north west

Photograph 5.2 - View from Shepherds Thorn Lane looking south east