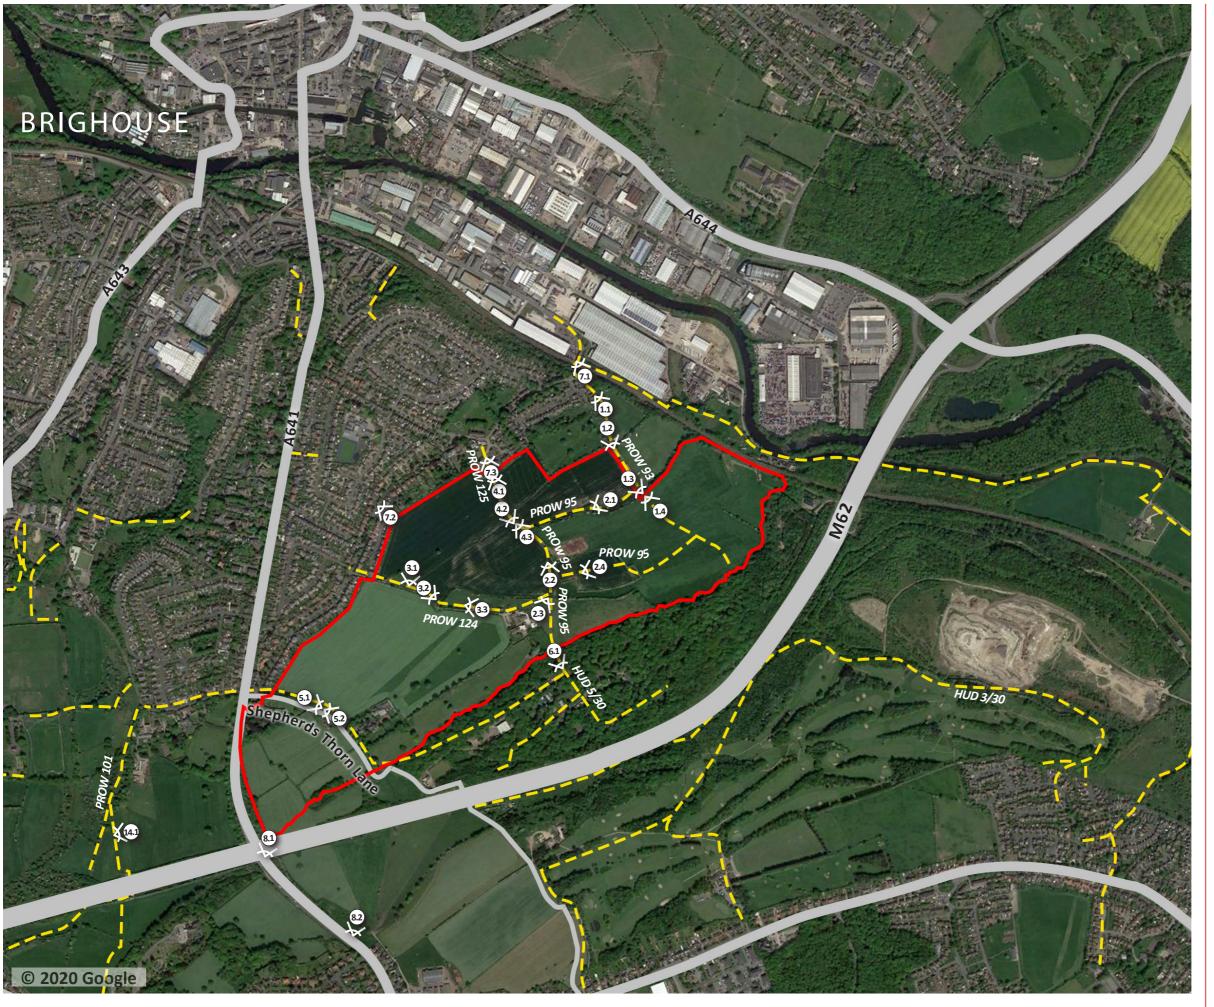

#### KEY:

Site area

Roads

PROWS

Viewpoint photograph location

#### Refer to Figures 7.5 to 7.18 for photographs

| 1.1 - 1.4 | PRoW Brighouse 93    |
|-----------|----------------------|
| 2.1 - 2.4 | PRoW Brighouse 95    |
| 3.1 - 3.3 | PRoW Brighouse 124   |
| 4.1 - 4.3 | PRoW Brighouse 125   |
| 5.1 - 5.2 | Shepherds Thorn Lane |
| 6.1       | PRoW Hud 5/30        |
| 7.1 - 7.2 | Woodhouse Lane       |
| 8.1 - 8.2 | A641                 |
| 9.1       | M62                  |
| 10.1      | PRoW Brighouse 78    |
| 11.1      | PRoW Brighouse 135   |
| 12.1      | PRoW Brighouse 68    |
| 13.1      | A643                 |
| 14.1      | PRoW Brighouse 101   |
|           |                      |

Note: The location of viewpoints 10.1-13.1 are shown on Figure 7.1

## Figure 7.4, Appendix 7.1 Woodhouse Garden Suburb, Calderdale

#### **Visual Context**

Drwg No: 777A-104
Date: 02.04.20
Drawn by: CG
Checker: JF
Rev by: EH
Rev checker: JF
QM Status: Checked
Product Status:
Draft Issue

Photograph 1.1 - View from PRoW 93 to the north of the site, looking south