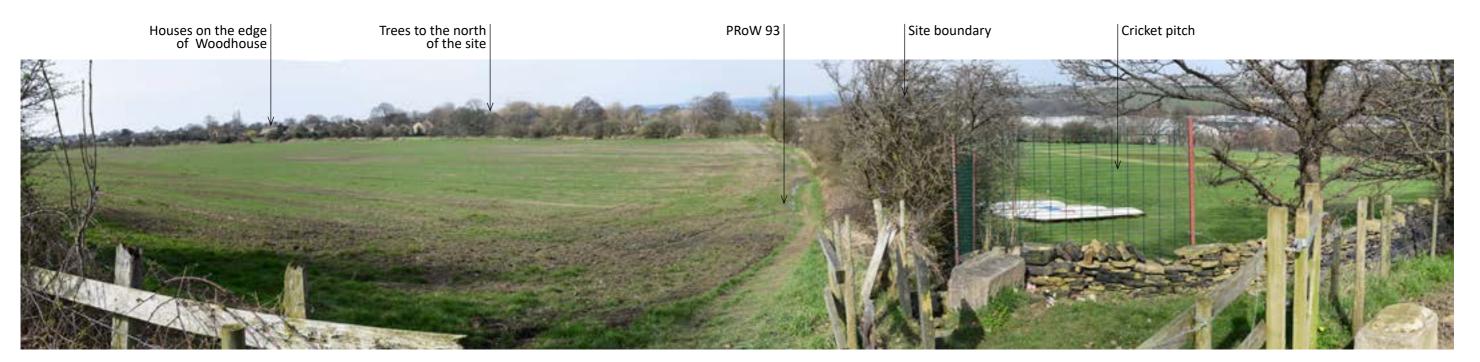

#### **Visual Context**

Drwg No: 777A-104
Date: 02.04.20
Drawn by: CG
Checker: JF
Rev by: EH
Rev checker: JF
QM Status: Checked
Product Status:
Draft Issue

Photograph 1.1 - View from PRoW 93 to the north of the site, looking south

**Photograph 1.2** - View from PRoW 93 at the northern site boundary looking north

Beehive Lofts, Beehive Mill, Jersey Street, Manchester M4 6JG 0161 228 7721 mail@randallthorp.co.uk www.randallthorp.co.uk Date: 02.04.20 Drawn by: CG

Checker: JF

Rev by: EH

Rev checker: JF

QM Status: Checked Product Status: Draft Issue

Figure 7.5, Appendix 7.1 Woodhouse Garden Suburb, Calderdale

Photographs
Drwg No: 777A-105

**Photograph 1.3** - View from PRoW Brighouse 93 looking north

Photograph 1.4 - View from PRoW Brighouse 93 looking south east

Beehive Lofts, Beehive Mill, Jersey Street, Manchester M4 6JG 0161 228 7721 mail@randallthorp.co.uk www.randallthorp.co.uk

Date: 02.04.20 Drawn by: CG Checker: JF Rev by: EH Rev checker: JF QM Status: Checked