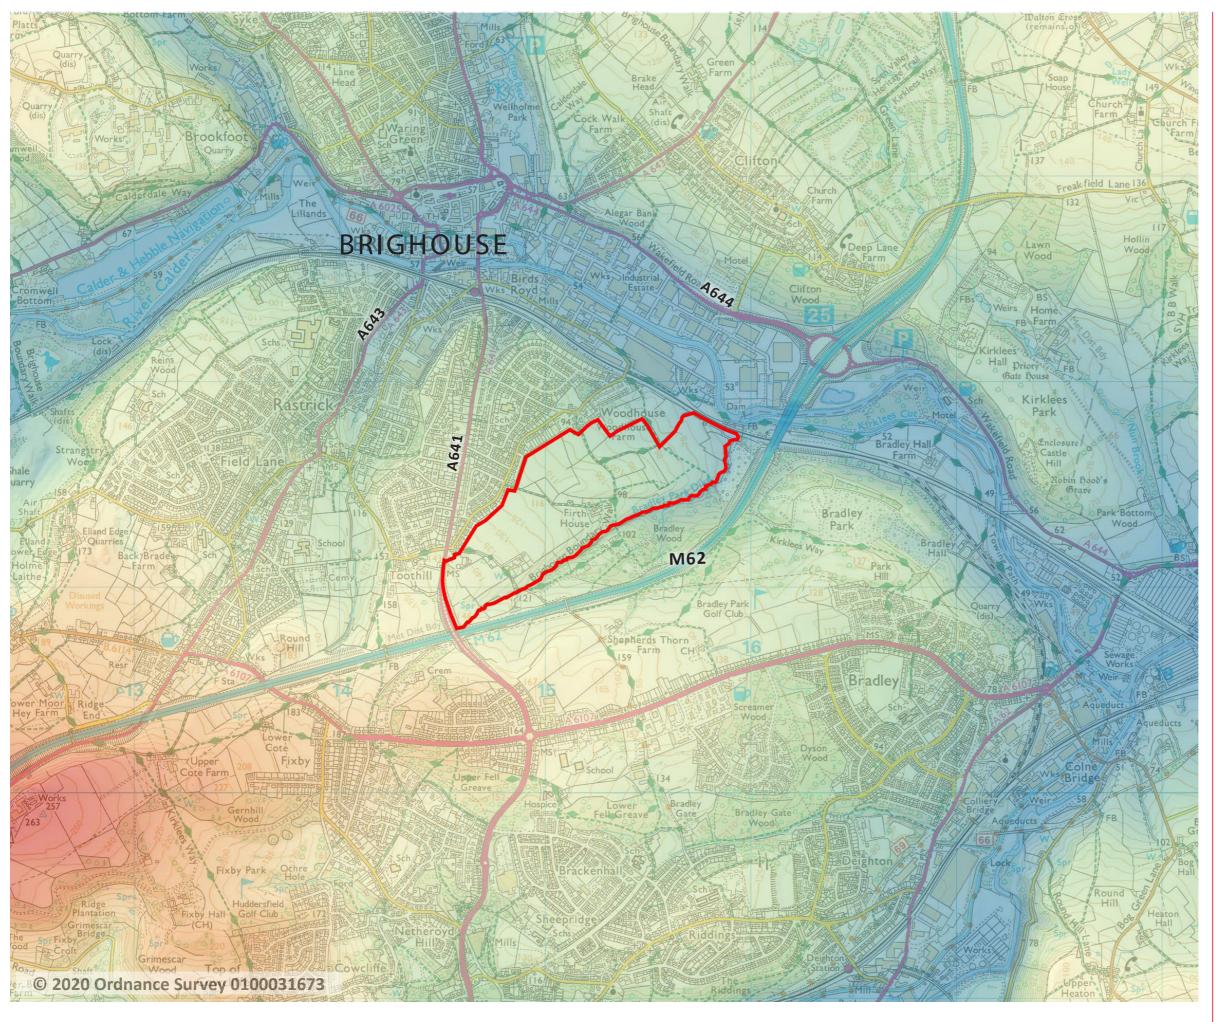

Scale: 1: 20,000 @ A3

Beehive Lofts, Beehive Mill, Jersey Street, Manchester M4 6JG 0161 228 7721 mail@randallthorp.co.uk www.randallthorp.co.uk

KEY:

Site area

4

40.13m AOD

98.39m AOD

156.65m AOD

214.91m AOD

273.17m AOD

## Figure 7.3, Appendix 7.1 Woodhouse Garden Suburb, Calderdale

Topography

Drwg No: 777A-102 Drawn by: EH

Rev by: QM Status: Checked

Product Status: Draft Issue

Date: 09.03.21

Checker: JF

Rev checker:

Beehive Lofts, Beehive Mill, Jersey Street, Manchester M4 6JG 0161 228 7721 mail@randallthorp.co.uk www.randallthorp.co.uk