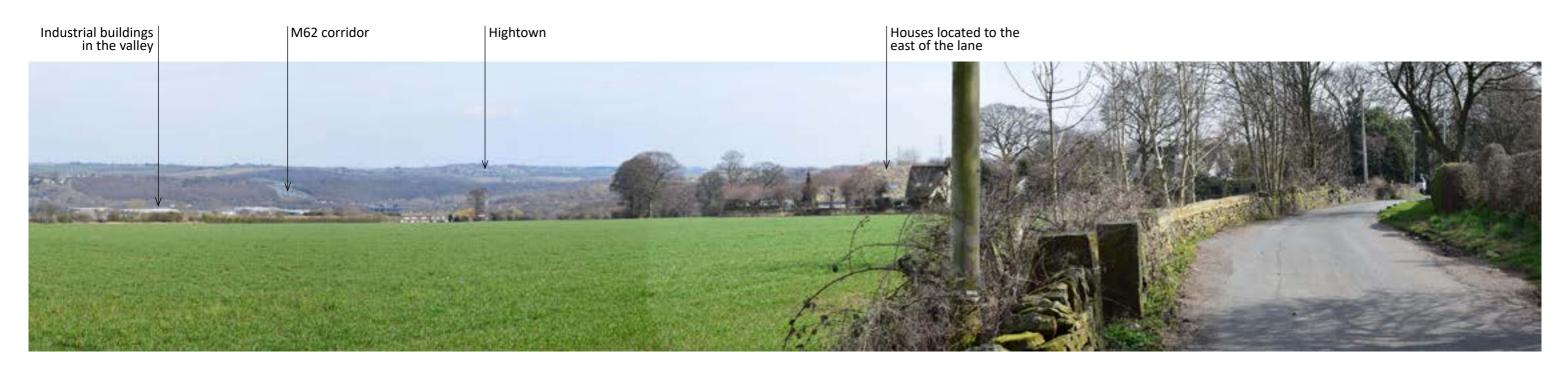

## Figure 7.15, Appendix 7.1 Woodhouse Garden Suburb, Calderdale

Photographs
Drwg No: 777A-115

**Photo 9.1** - View from M62 looking southwest (*Google Image*)

Photograph 10.1 - View from PRoW Brighouse 78 looking south west

Beehive Lofts, Beehive Mill, Jersey Street, Manchester M4 6JG 0161 228 7721 mail@randallthorp.co.uk www.randallthorp.co.uk Date: 02.04.20
Drawn by: CG
Checker: JF
Rev by: EH
Rev checker: JF
QM Status: Checked

**Product Status:** 

Draft Issue

Calde Photog

Figure 7.16, Appendix 7.1 Woodhouse Garden Suburb, Calderdale

Photographs
Drwg No: 777A-116

Photograph 11.1 - View from PRoW Brighouse 135 looking south

**Photograph 12.1** - View from PRoW Brighouse 68 looking south