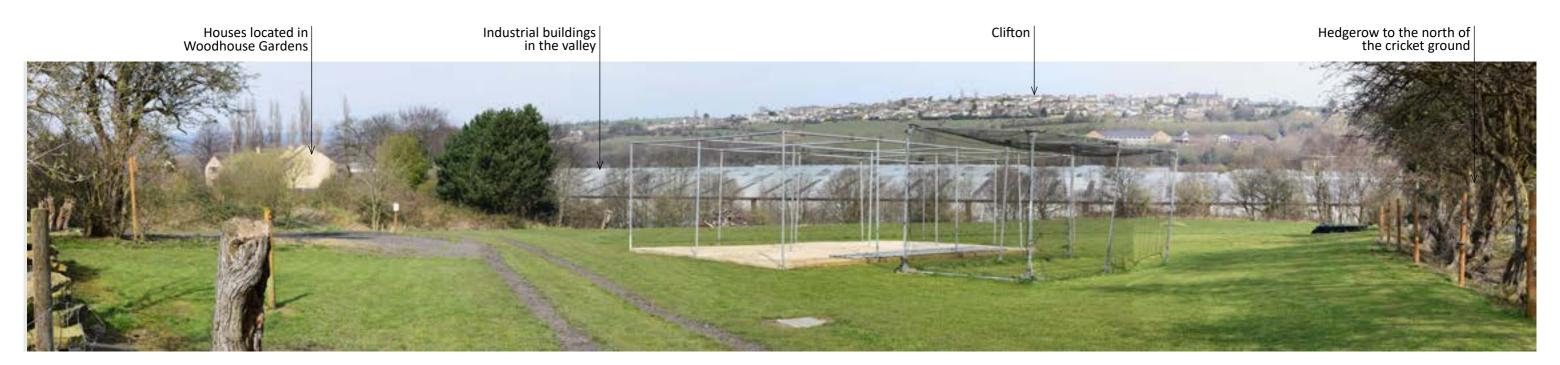

**Product Status:** 

Draft Issue

Woodhouse Garden Suburb, **Calderdale** 

REDROW

Drwg No: 777A-106

**Photographs** 

Figure 7.6, Appendix 7.1

Photograph 2.1 - View from PRoW Brighouse 95 looking north east

Photograph 2.2 - View from PRoW Brighouse 95 looking south

Beehive Lofts, Beehive Mill, Jersey Street, Manchester M4 6JG 0161 228 7721 mail@randallthorp.co.uk www.randallthorp.co.uk Date: 02.04.20
Drawn by: CG
Checker: JF
Rev by: EH
Rev checker: JF
QM Status: Checked