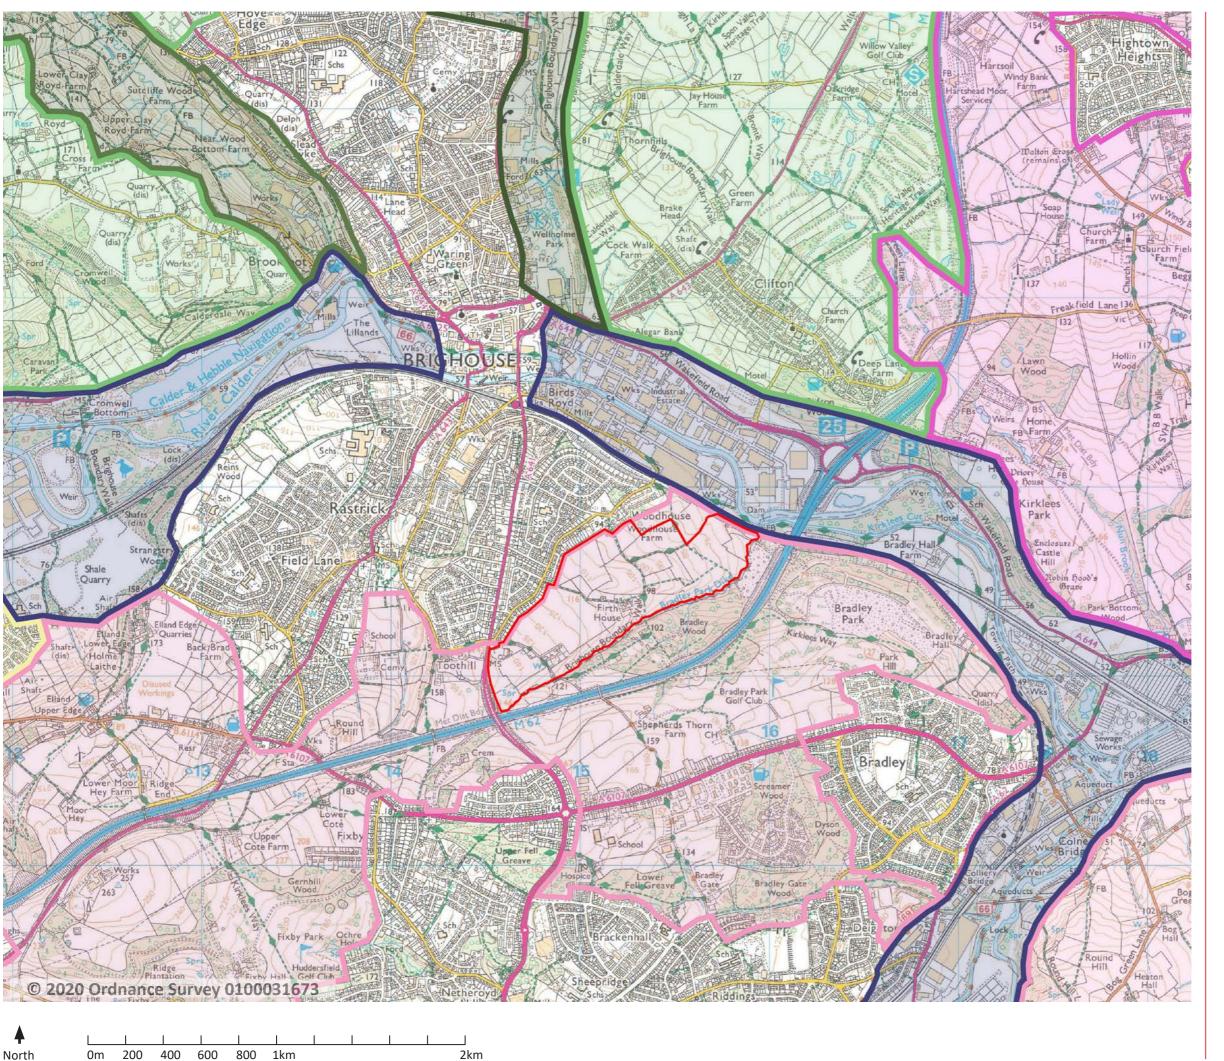

E: Rural Fringes

E2: Barkisland - Holywell Green

E8: Batley - Dewsbury Rural Fringes

F: Settled Valleys

F2: Calder (Todmorden Hebden Bridge Mytholmyoyd)

G: Rural Wooded Valleys

G12: Shibden Valley

G13: Clifton Beck

K: Coalfield Edge Urban Fringe Farmland

K1: Thornton - Queensbury

M: Industrial Lowland Valleys

M1

M1: Calder Valley Floor

## **DRAFT**

## Figure 7.2, Appendix 7.1 Woodhouse Garden Suburb, Calderdale

Landscape Character Areas

Drwg No: 777A-101 Date: 30.03.20
Drawn by: SB Checker: JF
Rev by: EH Rev checker: JF
QM Status: Checked Product Status: Draft Issue

Scale: 1: 20,000 @ A3

Beehive Lofts, Beehive Mill, Jersey Street, Manchester M4 6JG 0161 228 7721 mail@randallthorp.co.uk www.randallthorp.co.uk

KEY:

Site area

4

40.13m AOD

98.39m AOD

156.65m AOD