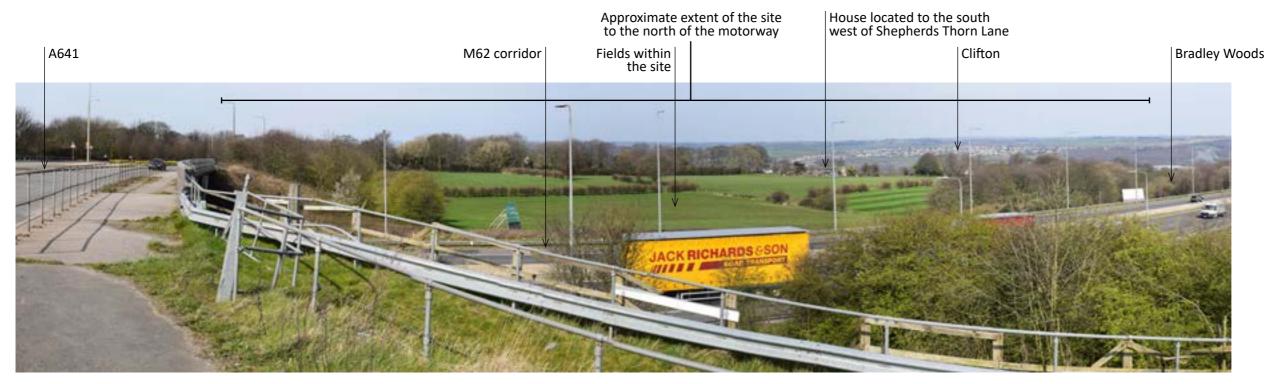

## Figure 7.14, Appendix 7.1 Woodhouse Garden Suburb, Calderdale

Drwg No: 777A-114

Photograph 8.1 - View from A641 looking north

**Photograph 8.2** - View from A641 looking north

Beehive Lofts, Beehive Mill, Jersey Street, Manchester M4 6JG 0161 228 7721 mail@randallthorp.co.uk www.randallthorp.co.uk Date: 02.04.20
Drawn by: CG
Checker: JF
Rev by: EH
Rev checker: JF
QM Status: Checked
Product Status:

Draft Issue

## Figure 7.15, Appendix 7.1 Woodhouse Garden Suburb, Calderdale

Photographs
Drwg No: 777A-115

**Photo 9.1** - View from M62 looking southwest (*Google Image*)

Photograph 10.1 - View from PRoW Brighouse 78 looking south west