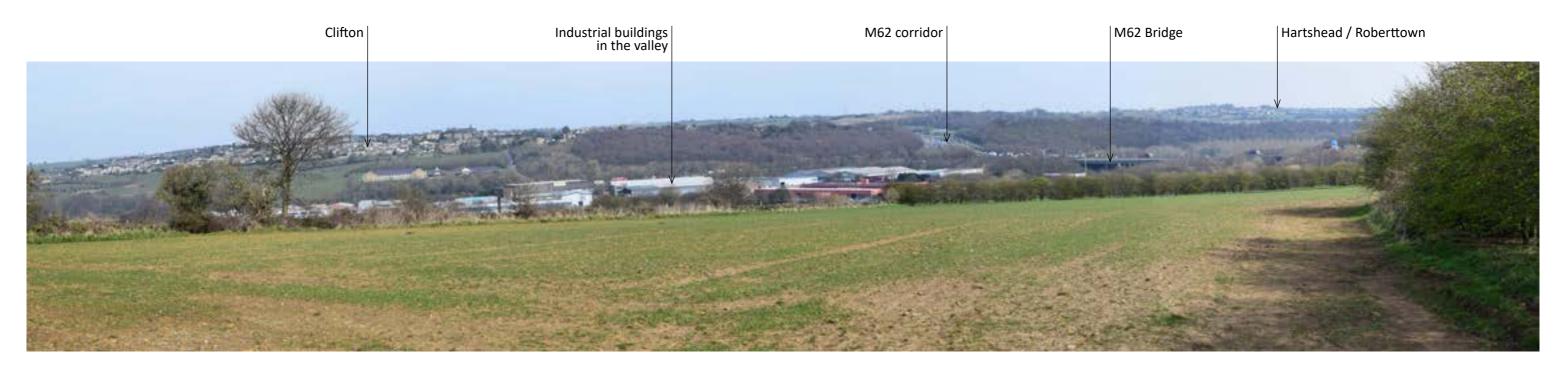

## Figure 7.15, Appendix 7.1 Woodhouse Garden Suburb, Calderdale

Photographs
Drwg No: 777A-115

**Photo 9.1** - View from M62 looking southwest (*Google Image*)

Photograph 10.1 - View from PRoW Brighouse 78 looking south west

Beehive Lofts, Beehive Mill, Jersey Street, Manchester M4 6JG 0161 228 7721 mail@randallthorp.co.uk www.randallthorp.co.uk Date: 02.04.20
Drawn by: CG
Checker: JF
Rev by: EH
Rev checker: JF
QM Status: Checked

**Product Status:** 

Draft Issue

Calde Photog

Figure 7.16, Appendix 7.1 Woodhouse Garden Suburb, Calderdale

Photographs
Drwg No: 777A-116

Photograph 11.1 - View from PRoW Brighouse 135 looking south

**Photograph 12.1** - View from PRoW Brighouse 68 looking south