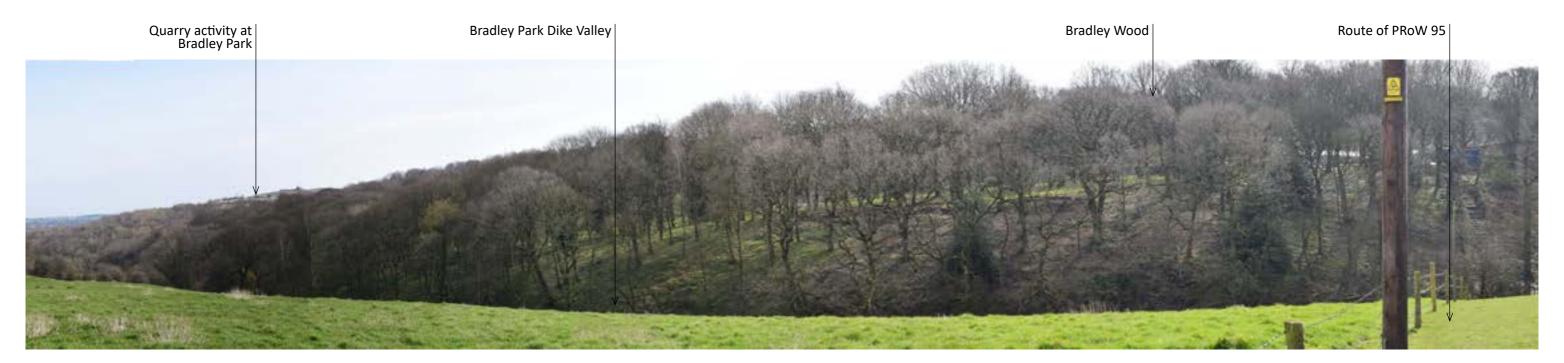

**Product Status:** 

Draft Issue

Woodhouse Garden Suburb, **Calderdale** 

REDROW

Drwg No: 777A-106

**Photographs** 

Figure 7.6, Appendix 7.1

Photograph 2.1 - View from PRoW Brighouse 95 looking north east

Photograph 2.2 - View from PRoW Brighouse 95 looking south

Beehive Lofts, Beehive Mill, Jersey Street, Manchester M4 6JG 0161 228 7721 mail@randallthorp.co.uk www.randallthorp.co.uk Date: 02.04.20
Drawn by: CG
Checker: JF
Rev by: EH
Rev checker: JF
QM Status: Checked

QM Status: Checked Product Status: Draft Issue

Figure 7.7, Appendix 7.1 Woodhouse Garden Suburb, Calderdale

Photographs
Drwg No: 777A-107

Photograph 2.3- View from PRoW Brighouse 95 looking south east

Photograph 2.4- View from PRoW Brighouse 95 looking north east