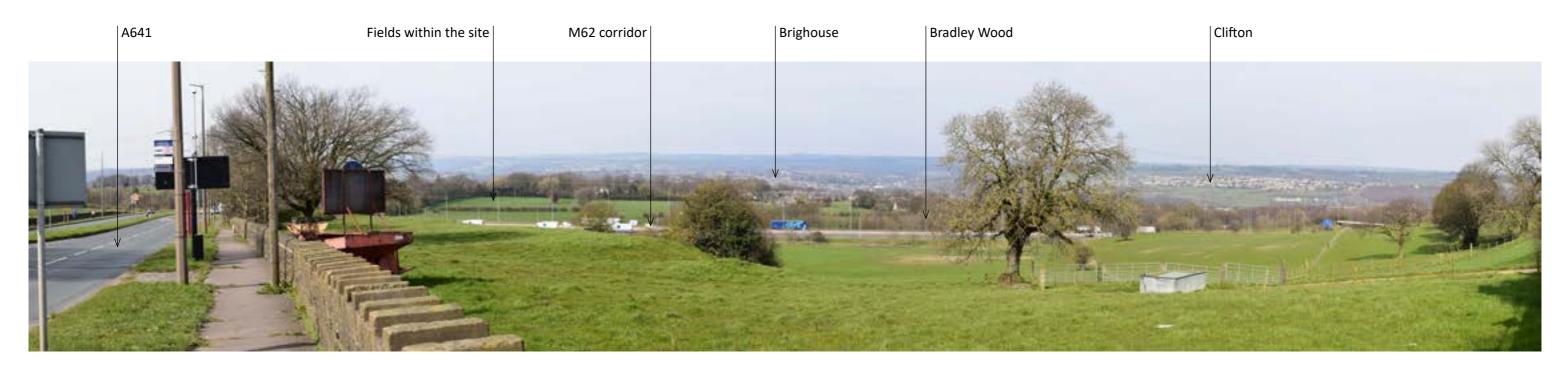

## Figure 7.14, Appendix 7.1 Woodhouse Garden Suburb, Calderdale

Drwg No: 777A-114

Photograph 8.1 - View from A641 looking north

**Photograph 8.2** - View from A641 looking north

Beehive Lofts, Beehive Mill, Jersey Street, Manchester M4 6JG 0161 228 7721 mail@randallthorp.co.uk www.randallthorp.co.uk Date: 02.04.20
Drawn by: CG
Checker: JF
Rev by: EH
Rev checker: JF
QM Status: Checked
Product Status:

Draft Issue