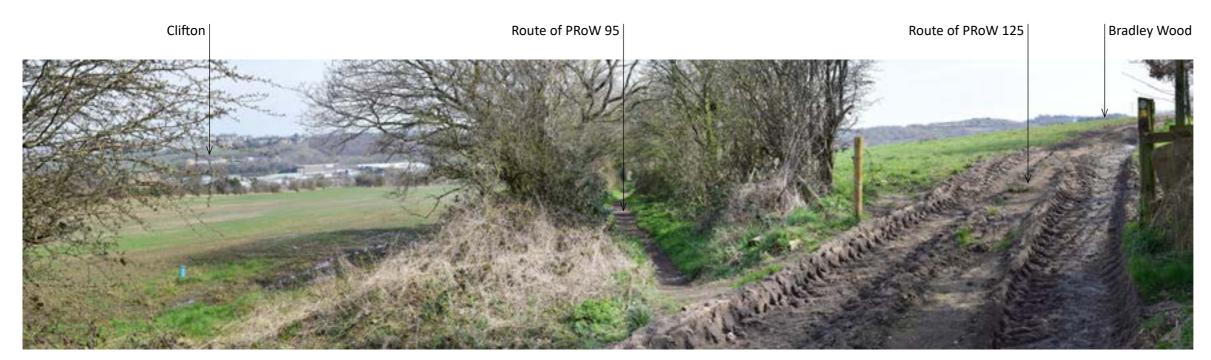

Photograph 2.2 - View from PRoW Brighouse 95 looking south

Beehive Lofts, Beehive Mill, Jersey Street, Manchester M4 6JG 0161 228 7721 mail@randallthorp.co.uk www.randallthorp.co.uk Date: 02.04.20
Drawn by: CG
Checker: JF
Rev by: EH
Rev checker: JF
QM Status: Checked

QM Status: Checked Product Status: Draft Issue

Figure 7.7, Appendix 7.1 Woodhouse Garden Suburb, Calderdale

Photographs
Drwg No: 777A-107

Photograph 2.3- View from PRoW Brighouse 95 looking south east

Photograph 2.4- View from PRoW Brighouse 95 looking north east