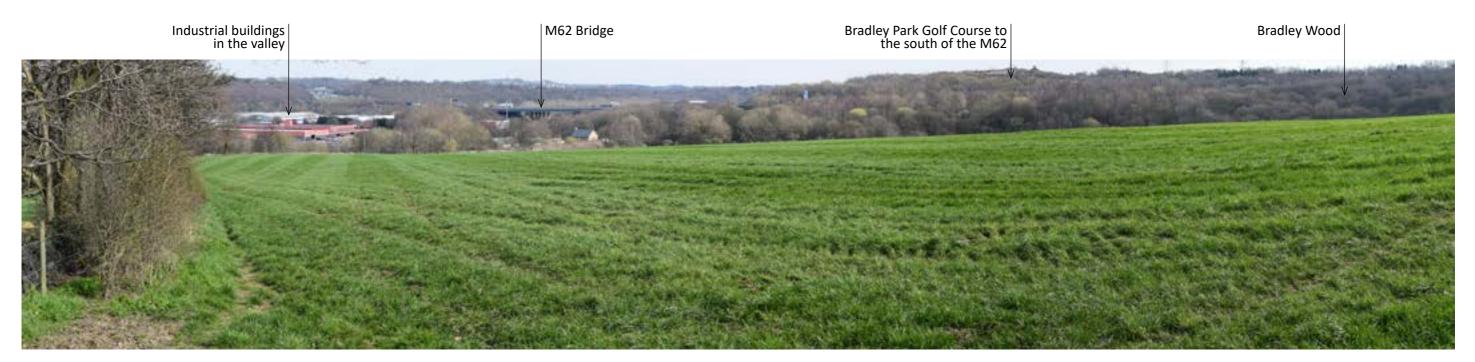

**Product Status:** 

Draft Issue

Woodhouse Garden Suburb, **Calderdale** 

REDROW

Drwg No: 777A-106

**Photographs** 

Figure 7.6, Appendix 7.1

Photograph 2.1 - View from PRoW Brighouse 95 looking north east

Photograph 2.2 - View from PRoW Brighouse 95 looking south

Beehive Lofts, Beehive Mill, Jersey Street, Manchester M4 6JG 0161 228 7721 mail@randallthorp.co.uk www.randallthorp.co.uk Date: 02.04.20
Drawn by: CG
Checker: JF
Rev by: EH
Rev checker: JF
QM Status: Checked