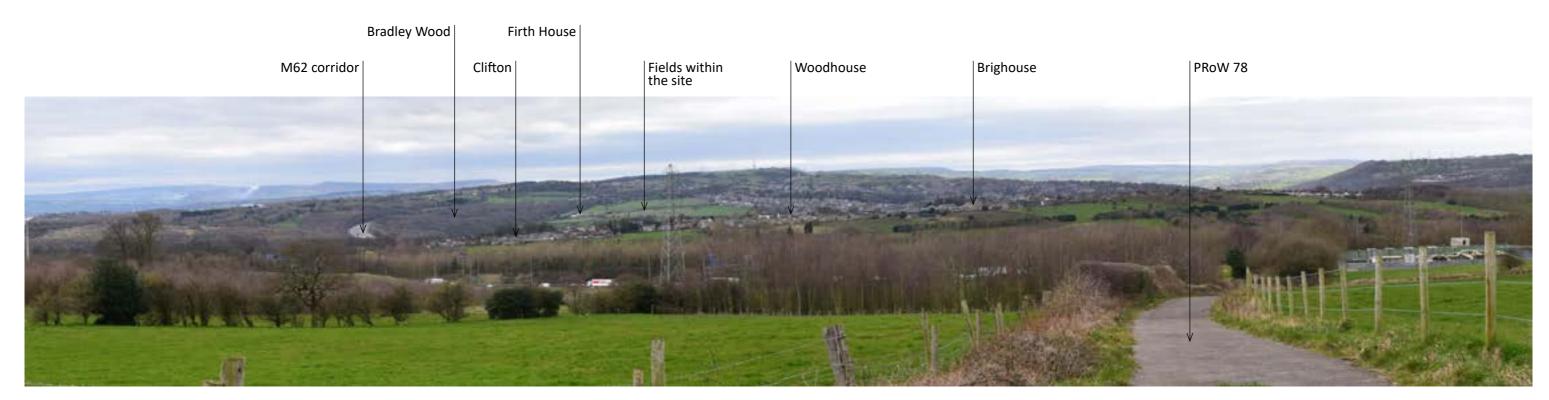

**Product Status:** 

Draft Issue

Calde Photog

Figure 7.16, Appendix 7.1 Woodhouse Garden Suburb, Calderdale

Photographs
Drwg No: 777A-116

Photograph 11.1 - View from PRoW Brighouse 135 looking south

**Photograph 12.1** - View from PRoW Brighouse 68 looking south