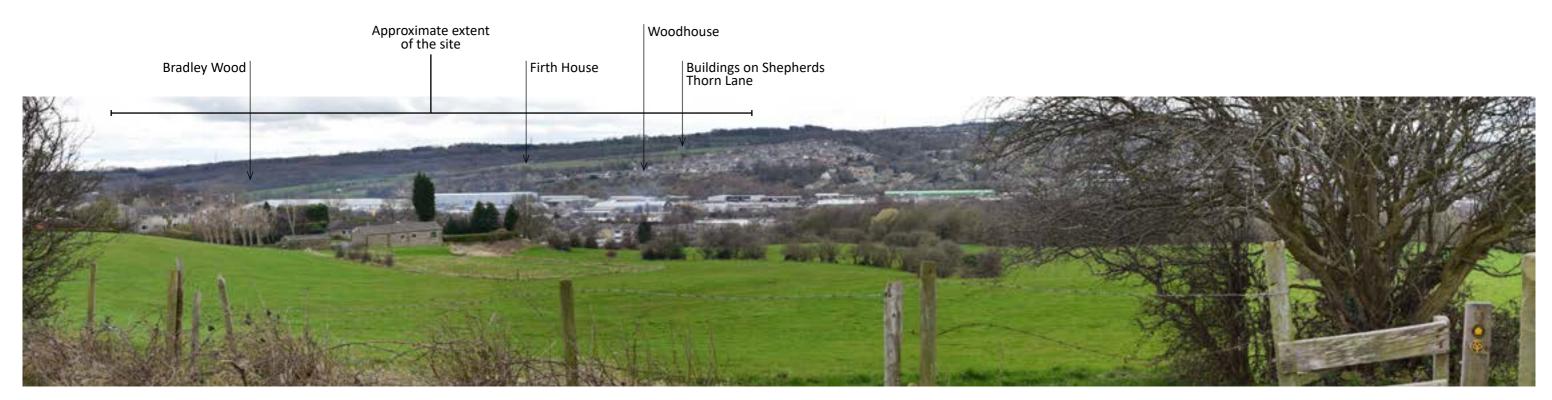

o.uk www.randallthorp.co.uk Date: 02.04.20
Drawn by: CG
Checker: JF
Rev by: EH
Rev checker: JF
QM Status: Checked
Product Status:

Draft Issue



## Figure 7.15, Appendix 7.1 Woodhouse Garden Suburb, Calderdale

Photographs
Drwg No: 777A-115



**Photo 9.1** - View from M62 looking southwest (*Google Image*)



Photograph 10.1 - View from PRoW Brighouse 78 looking south west



Beehive Lofts, Beehive Mill, Jersey Street, Manchester M4 6JG 0161 228 7721 mail@randallthorp.co.uk www.randallthorp.co.uk Date: 02.04.20
Drawn by: CG
Checker: JF
Rev by: EH
Rev checker: JF
QM Status: Checked

**Product Status:** 

Draft Issue

Calde Photog



Figure 7.16, Appendix 7.1 Woodhouse Garden Suburb, Calderdale

Photographs
Drwg No: 777A-116



Photograph 11.1 - View from PRoW Brighouse 135 looking south



**Photograph 12.1** - View from PRoW Brighouse 68 looking south



Beehive Lofts, Beehive Mill, Jersey Street, Manchester M4 6JG 0161 228 7721 mail@randallthorp.co.uk www.randallthorp.co.uk Date: 02.04.20

Drawn by: CG

Checker: JF Rev by: EH

Rev checker: JF

Draft Issue

QM Status: Checked Product Status:



Figure 7.17, Appendix 7.1 Woodhouse Garden Suburb, Calderdale

Photographs
Drwg No: 777A-117



**Photograph 13.1** - View from A643 looking south



Photograph 14.1 - View from PRoW 101 looking east



Beehive Lofts, Beehive Mill, Jersey Street, Manchester M4 6JG 0161 228 7721 mail@randallthorp.co.uk www.randallthorp.co.uk Date: 02.04.20
Drawn by: CG
Checker: JF
Rev by: EH
Rev checker: JF
QM Status: Checked
Product Status:

Draft Issue

Figure 7.18, Appendix 7.1 Woodhouse Garden S