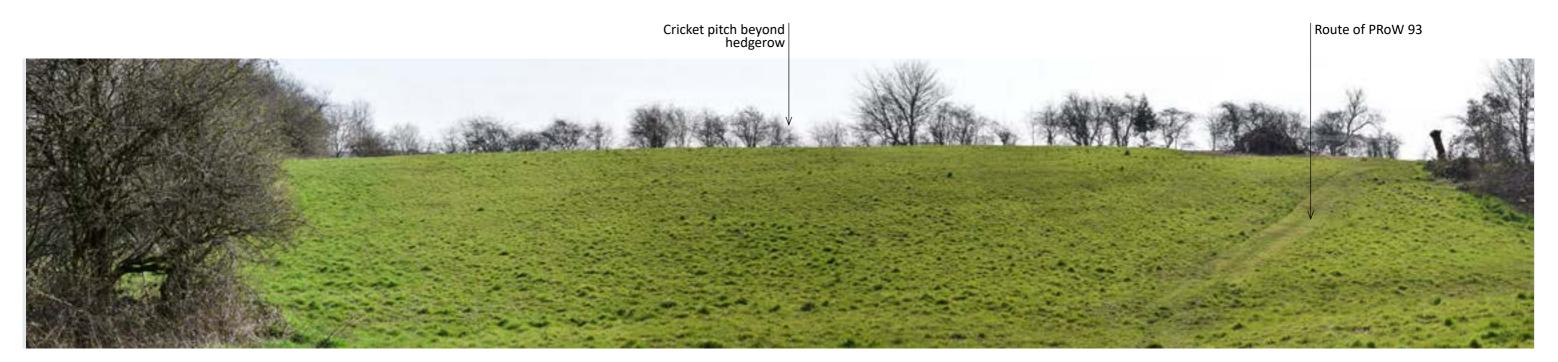

**Photograph 1.2** - View from PRoW 93 at the northern site boundary looking north

Beehive Lofts, Beehive Mill, Jersey Street, Manchester M4 6JG 0161 228 7721 mail@randallthorp.co.uk www.randallthorp.co.uk Date: 02.04.20 Drawn by: CG

Checker: JF

Rev by: EH

Rev checker: JF

QM Status: Checked Product Status: Draft Issue

Figure 7.5, Appendix 7.1 Woodhouse Garden Suburb, Calderdale

Photographs
Drwg No: 777A-105

**Photograph 1.3** - View from PRoW Brighouse 93 looking north