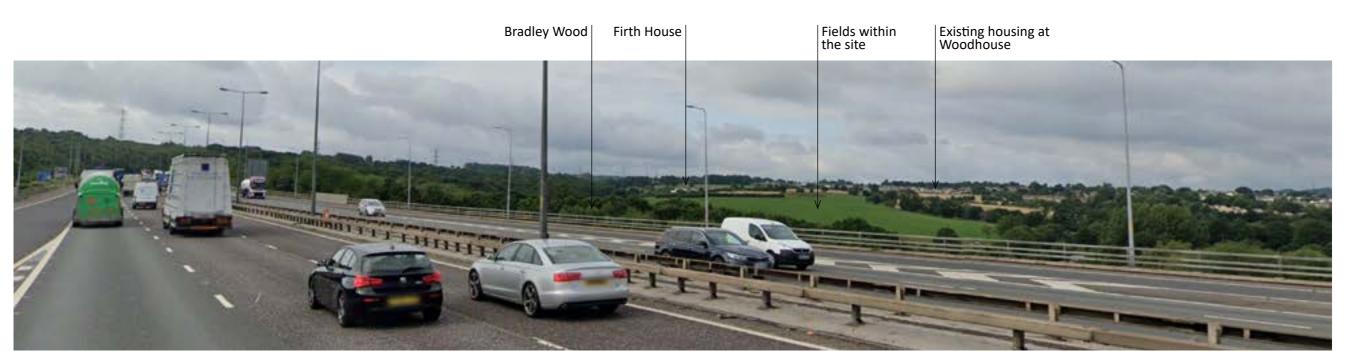

## Figure 7.15, Appendix 7.1 Woodhouse Garden Suburb, Calderdale

Photographs
Drwg No: 777A-115

**Photo 9.1** - View from M62 looking southwest (*Google Image*)

Photograph 10.1 - View from PRoW Brighouse 78 looking south west