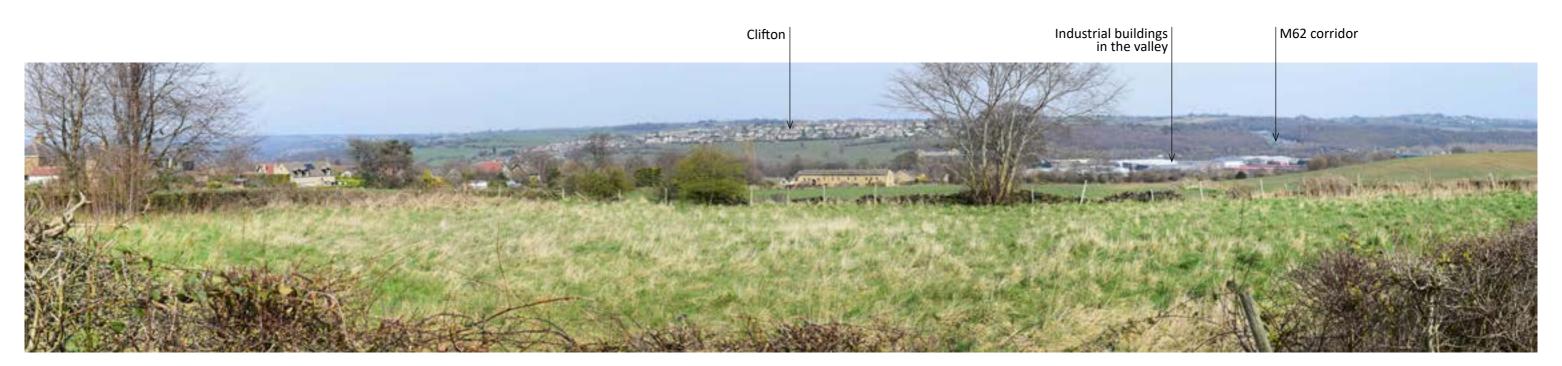

**Product Status:** 

Draft Issue

Calde Photog

Figure 7.16, Appendix 7.1 Woodhouse Garden Suburb, Calderdale

Photographs
Drwg No: 777A-116

Photograph 11.1 - View from PRoW Brighouse 135 looking south

**Photograph 12.1** - View from PRoW Brighouse 68 looking south

Beehive Lofts, Beehive Mill, Jersey Street, Manchester M4 6JG 0161 228 7721 mail@randallthorp.co.uk www.randallthorp.co.uk Date: 02.04.20

Drawn by: CG

Checker: JF Rev by: EH

Rev checker: JF

Draft Issue

QM Status: Checked Product Status:

Figure 7.17, Appendix 7.1 Woodhouse Garden Suburb, Calderdale

Photographs
Drwg No: 777A-117

**Photograph 13.1** - View from A643 looking south

Photograph 14.1 - View from PRoW 101 looking east

Beehive Lofts, Beehive Mill, Jersey Street, Manchester M4 6JG 0161 228 7721 mail@randallthorp.co.uk www.randallthorp.co.uk Date: 02.04.20
Drawn by: CG
Checker: JF
Rev by: EH
Rev checker: JF
QM Status: Checked
Product Status: