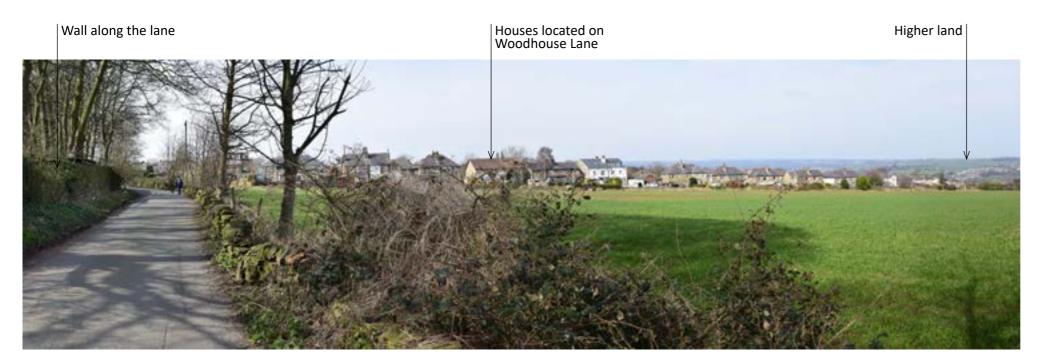

Figure 7.12, Appendix 7.1 Woodhouse Garden Suburb, Calderdale

Photographs
Drwg No: 777A-112

Photograph 6.1 - View from PROW Hud 5/30 looking north

Photograph 7.1 - View from Woodhouse Lane looking south east

Beehive Lofts, Beehive Mill, Jersey Street, Manchester M4 6JG 0161 228 7721 mail@randallthorp.co.uk www.randallthorp.co.uk Date: 02.04.20 Drawn by: CG Checker: JF

Rev by: EH

Rev checker: JF

QM Status: Checked Product Status: Draft Issue