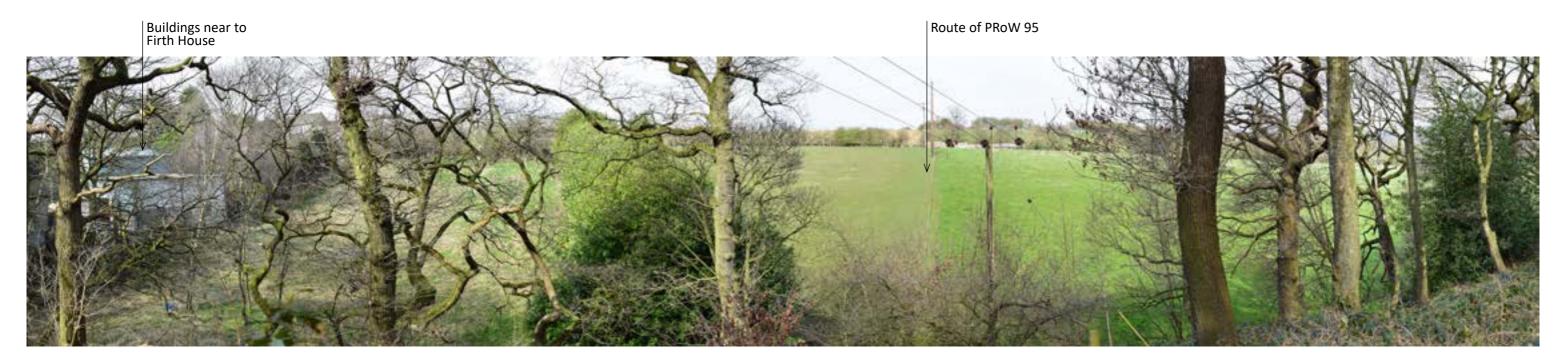

Draft Issue

Figure 7.8, Appendix 7.1 Woodhouse Garden Suburb, Calderdale

Photographs
Drwg No: 777A-108

**Photograph 3.1** - View from PRoW Brighouse 124 looking north east

**Photograph 3.2** - View from PRoW Brighouse 124 looking north

Beehive Lofts, Beehive Mill, Jersey Street, Manchester M4 6JG 0161 228 7721 mail@randallthorp.co.uk www.randallthorp.co.uk Date: 02.04.20
Drawn by: CG
Checker: JF
Rev by: EH
Rev checker: JF
QM Status: Checked

**Product Status:** 

Draft Issue

Figure 7.9, Appendix 7.1 Woodhouse Garden Suburb, Calderdale

Photographs
Drwg No: 777A-109

REDROW

**Photograph 3.3** - View from PRoW 124/Firth House Lane looking east

**Photograph 4.1** - View from northern end of PRoW 125 looking south