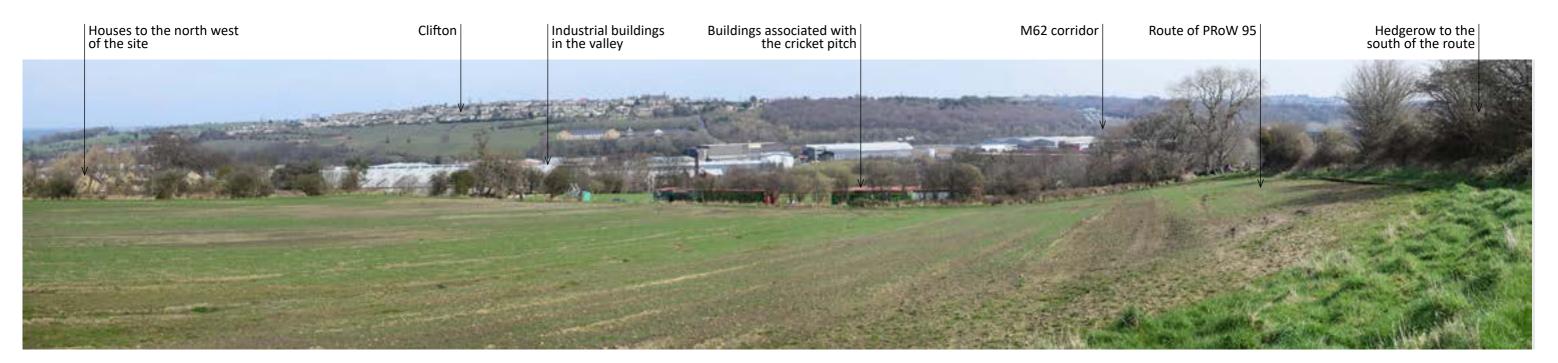

QM Status: Checked Product Status: Draft Issue

Figure 7.7, Appendix 7.1 Woodhouse Garden Suburb, Calderdale

Photographs
Drwg No: 777A-107

Photograph 2.3- View from PRoW Brighouse 95 looking south east

Photograph 2.4- View from PRoW Brighouse 95 looking north east

Beehive Lofts, Beehive Mill, Jersey Street, Manchester M4 6JG 0161 228 7721 mail@randallthorp.co.uk www.randallthorp.co.uk Date: 02.04.20
Drawn by: CG
Checker: JF
Rev by: EH
Rev checker: JF
QM Status: Checked
Product Status:

Draft Issue

Figure 7.8, Appendix 7.1 Woodhouse Garden Suburb, Calderdale

Photographs
Drwg No: 777A-108

**Photograph 3.1** - View from PRoW Brighouse 124 looking north east

**Photograph 3.2** - View from PRoW Brighouse 124 looking north