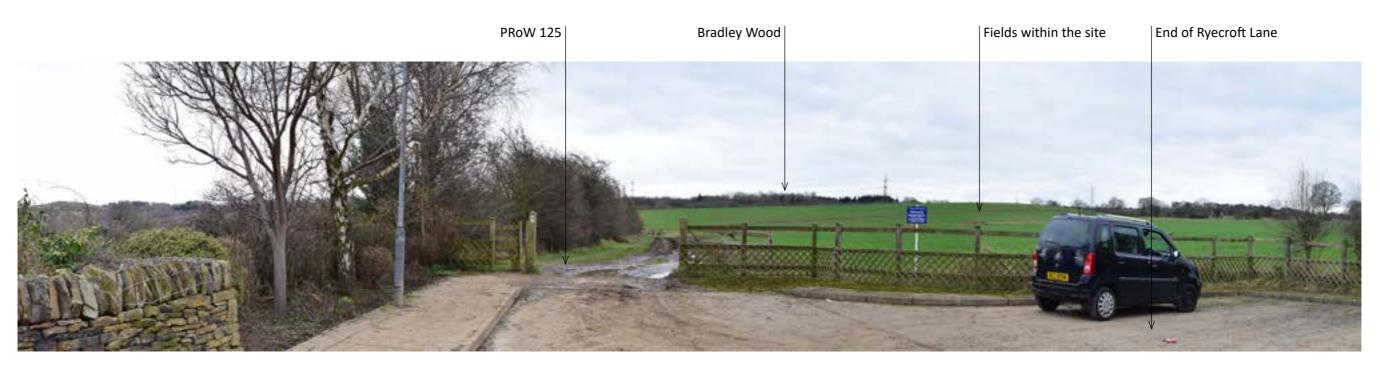

**Product Status:** 

Draft Issue

Figure 7.9, Appendix 7.1 Woodhouse Garden Suburb, Calderdale

Photographs
Drwg No: 777A-109

REDROW

**Photograph 3.3** - View from PRoW 124/Firth House Lane looking east

**Photograph 4.1** - View from northern end of PRoW 125 looking south

Beehive Lofts, Beehive Mill, Jersey Street, Manchester M4 6JG 0161 228 7721 mail@randallthorp.co.uk www.randallthorp.co.uk

Date: 02.04.20 Drawn by: CG Checker: JF Rev by: EH Rev checker: JF QM Status: Checked **Product Status:** 

Draft Issue

Figure 7.10, Appendix 7.1 Woodhouse Garden Suburb, **Calderdale** 

**Photographs** Drwg No: 777A-110

REDROW

Photograph 4.2 - View from PRoW Brighouse 125 looking south east

Photograph 4.3 - View from PRoW Brighouse 125 looking north