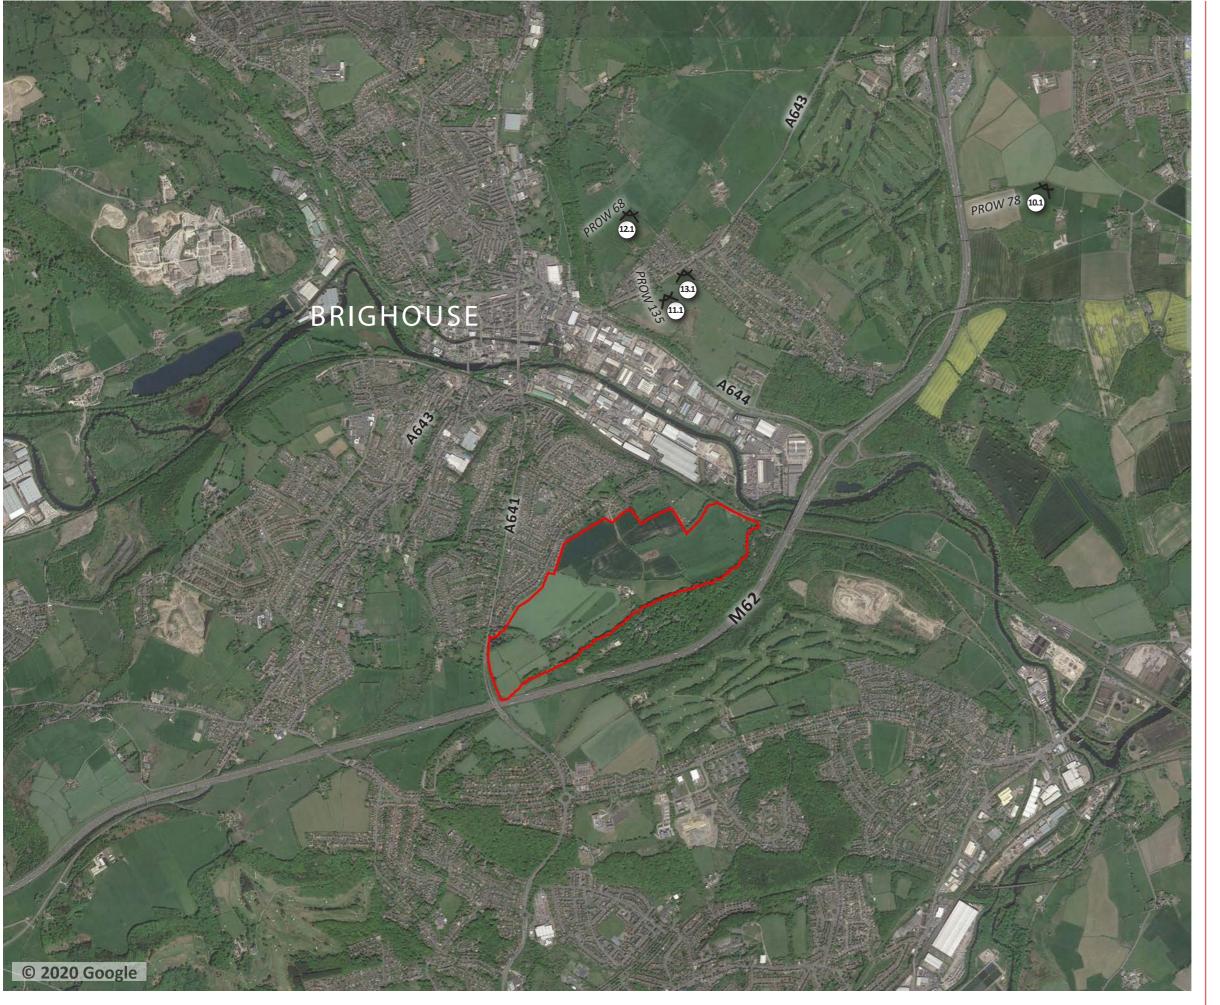

KEY:

Site area

Viewpoints:

Views from PROWs 78, 135, 68 and the A643

# **DRAFT**

## Figure 7.1, Appendix 7.1 Woodhouse Garden Suburb, Calderdale

LVIA Study Area

Drwg No: 777A-100 Drawn by: SB Rev by: EH

QM Status: Checked

Date: 30.03.20 Checker: JF Rev checker: JF Product Status:

Draft Issue

Scale: 1: 20,000 @ A3

North 0m 200 400 600 800 1km 2km

Beehive Lofts, Beehive Mill, Jersey Street, Manchester M4 6JG 0161 228 7721 mail@randallthorp.co.uk www.randallthorp.co.uk

KEY:

Site area

Calderdale District Landscape Character Assessment local character areas: