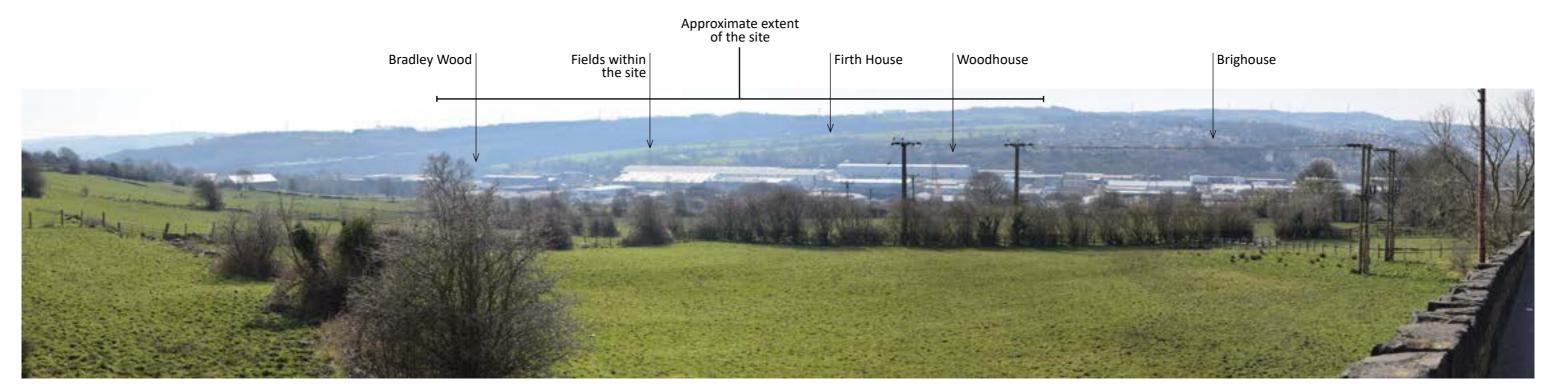

Photograph 1.4 - View from PRoW Brighouse 93 looking south east

Beehive Lofts, Beehive Mill, Jersey Street, Manchester M4 6JG 0161 228 7721 mail@randallthorp.co.uk www.randallthorp.co.uk

Date: 02.04.20 Drawn by: CG Checker: JF Rev by: EH Rev checker: JF QM Status: Checked