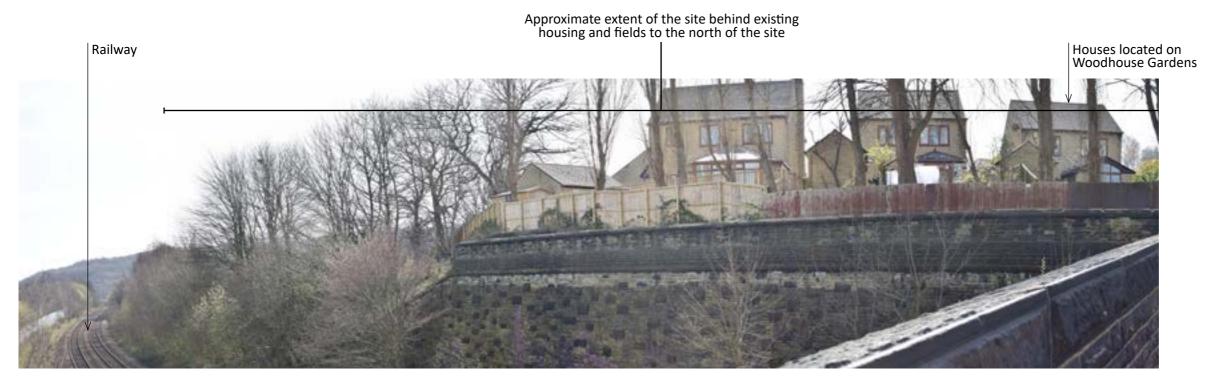

Figure 7.17, Appendix 7.1 Woodhouse Garden Suburb, Calderdale

Photographs
Drwg No: 777A-117

**Photograph 13.1** - View from A643 looking south

Photograph 14.1 - View from PRoW 101 looking east

Beehive Lofts, Beehive Mill, Jersey Street, Manchester M4 6JG 0161 228 7721 mail@randallthorp.co.uk www.randallthorp.co.uk Date: 02.04.20
Drawn by: CG
Checker: JF
Rev by: EH
Rev checker: JF
QM Status: Checked
Product Status:

Draft Issue

Figure 7.18, Appendix 7.1 Woodhouse Garden Suburb, Calderdale

Photographs
Drwg No: 777A-118

REDROW

www.randallthorp.co.uk