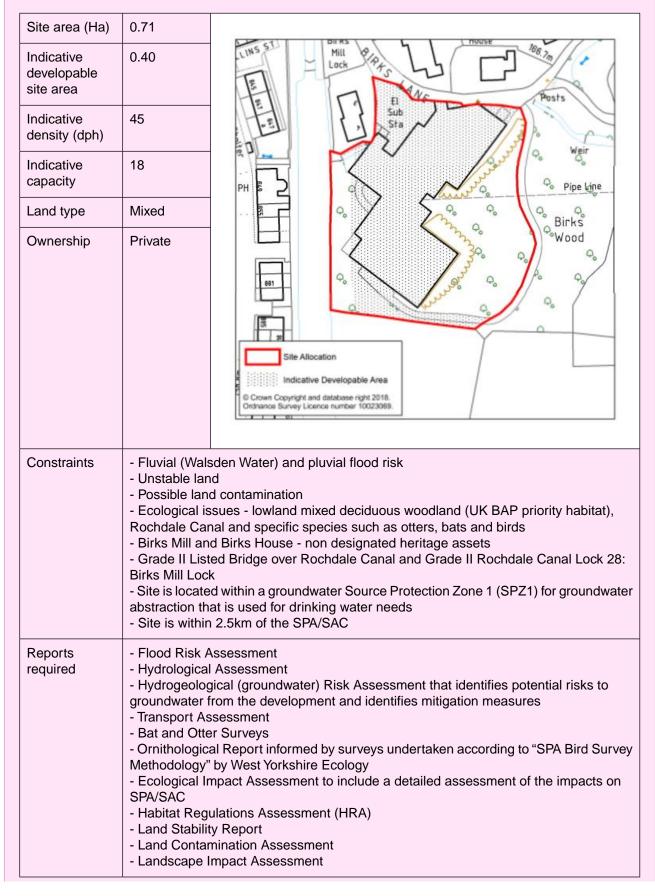

that<br>- Where likely<br>- Appr<br>impac<br>mitigar<br>recrea<br>- Provi<br>on-site<br>ensure<br>- Timir<br>period | f 10m buffer between site and canal which should be planted with native |
|---------------------------------------------------------------------------------------------------------------------------------------------------------------------------------------------------------------|-------------------------------------------------------------------------|
|---------------------------------------------------------------------------------------------------------------------------------------------------------------------------------------------------------------|-------------------------------------------------------------------------|

#### Birks Mill, Birks Lane, Walsden



| Site Specific  | - Provision of SuDS                                                                                                                                        |
|----------------|------------------------------------------------------------------------------------------------------------------------------------------------------------|
| Considerations | - Signage would be needed at the bridge over Birks Mill Lock to give priority to traffic                                                                   |
|                | approaching the site from the A6033                                                                                                                        |
|                | - Native tree and shrub planting in area outside developable area