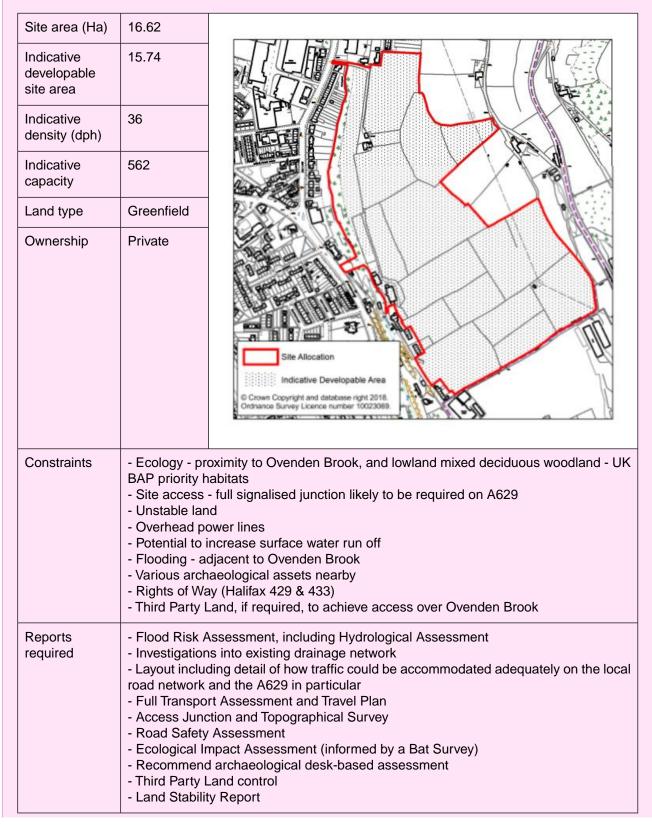

### Brow Mills Industrial Estate, Brighouse Road, Hipperholme

| Site area (Ha)                                                                                                                                                                                                                                                              | 0.52                                                                                                                                                                                                                                                 |                                                        |
|-----------------------------------------------------------------------------------------------------------------------------------------------------------------------------------------------------------------------------------------------------------------------------|------------------------------------------------------------------------------------------------------------------------------------------------------------------------------------------------------------------------------------------------------|--------------------------------------------------------|
| Indicative<br>developable<br>site area                                                                                                                                                                                                                                      | 0.52                                                                                                                                                                                                                                                 | 54.2m                                                  |
| Total<br>Employment<br>floorspace (sq<br>m)                                                                                                                                                                                                                                 | 1,836                                                                                                                                                                                                                                                |                                                        |
| Appropriate<br>uses                                                                                                                                                                                                                                                         | E(giii), B2                                                                                                                                                                                                                                          | Brow Mills Industrial Estate                           |
| Land type                                                                                                                                                                                                                                                                   | Mixed                                                                                                                                                                                                                                                |                                                        |
| Ownership                                                                                                                                                                                                                                                                   | Private                                                                                                                                                                                                                                              | The Old Foundry                                        |
| Constraints - Access<br>- Possible requirement of t<br>- Proximity to residential p                                                                                                                                                                                         |                                                                                                                                                                                                                                                      | uirement of third party land<br>residential properties |
| Reports<br>required                                                                                                                                                                                                                                                         | <ul> <li>Evaluation of existing drainage network, including historical assessment of any surface water flooding</li> <li>Transport Statement</li> <li>Access Design including widening of Broad Oak Lane</li> <li>Noise Impact Assessment</li> </ul> |                                                        |
| Site Specific       - Provision of SuDS         Considerations       - Noise mitigation         - Possible road widening       - Retain any remaining native trees and shrubs on boundaries         - Plant locally native species rich hedgerow on the south east boundary |                                                                                                                                                                                                                                                      |                                                        |