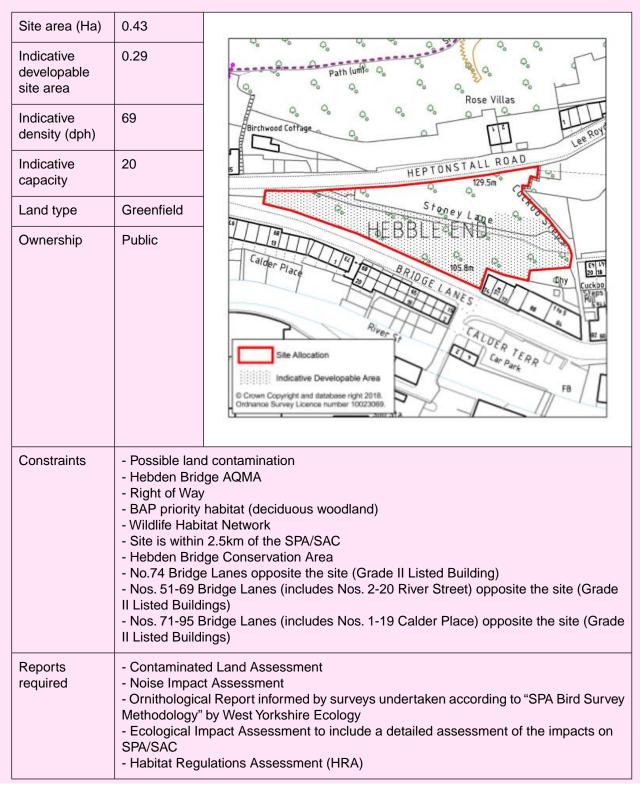

res to address any identified impacts from the Ecological Impact Assessment in line with GN3 including mitigation for recreational disturbance through the provision of appropriate recreational green space where appropriate</li> <li>Provision of equivalent or greater quantity and quality of replacement habitat on-site (or as a last resort off-site within 2.5km) with improved management to ensure use by SPA birds</li> <li>Timing of works (construction, operation and decommissioning) outside the period most frequently used by SPA birds</li> <li>Monitoring of impacts to assess bird use over time</li> </ul>                                                                                                                                                   |

#### Land at Stoney Lane, Hebden Bridge



# **16 Hebden Bridge Housing Allocations**

| Site Specific<br>Considerations | <ul> <li>Provision of SuDS</li> <li>Implementation of the recommendations provided in the <u>Heritage Impact Assessment</u> or other suitable mitigation measures agreed by the Local Planning Authority to avoid or minimise the impact on the significance of heritage assets and their settings</li> </ul>                                                                                                                                                                                                                         |
|---------------------------------|-------------------------------------------------------------------------------------------------------------------------------------------------------------------