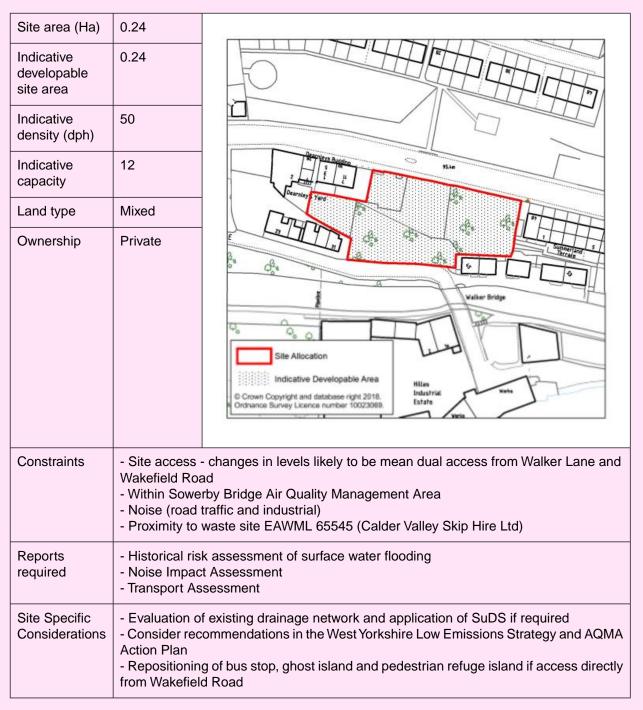

### Land west of Huddersfield Road, Brighouse

|                                             | 7.00                                                                                                                                                                                                                                                                       |                                                                   |  |
|---------------------------------------------|----------------------------------------------------------------------------------------------------------------------------------------------------------------------------------------------------------------------------------------------------------------------------|-------------------------------------------------------------------|--|
| Site area (Ha)                              | 7.39                                                                                                                                                                                                                                                                       |                                                                   |  |
| Indicative<br>developable<br>site area      | 4.81                                                                                                                                                                                                                                                                       |                                                                   |  |
| Total<br>Employment<br>floorspace (sq<br>m) | 15,000                                                                                                                                                                                                                                                                     |                                                                   |  |
| Appropriate<br>uses                         | B2, B8                                                                                                                                                                                                                                                                     |                                                                   |  |
| Land type                                   | Greenfield                                                                                                                                                                                                                                                                 |                                                                   |  |
| Ownership                                   | Site Allocation                                                                                                                                                                                                                                                            | © Crown copyright and database rights 2022                        |  |
| Constraints                                 | <ul> <li>Potential for increased surface water flooding</li> <li>Wildlife Habitat Network to the west of the site</li> <li>Proximity to Listed Building (Toothill Court)</li> <li>Class III Archaeological Site (PRN 3545)</li> <li>Possible land contamination</li> </ul> |                                                                   |  |
| Reports<br>required                         | - Site investiga                                                                                                                                                                                                                                                           | Risk Assessment<br>vestigation (drainage)<br>Contamination Report |  |