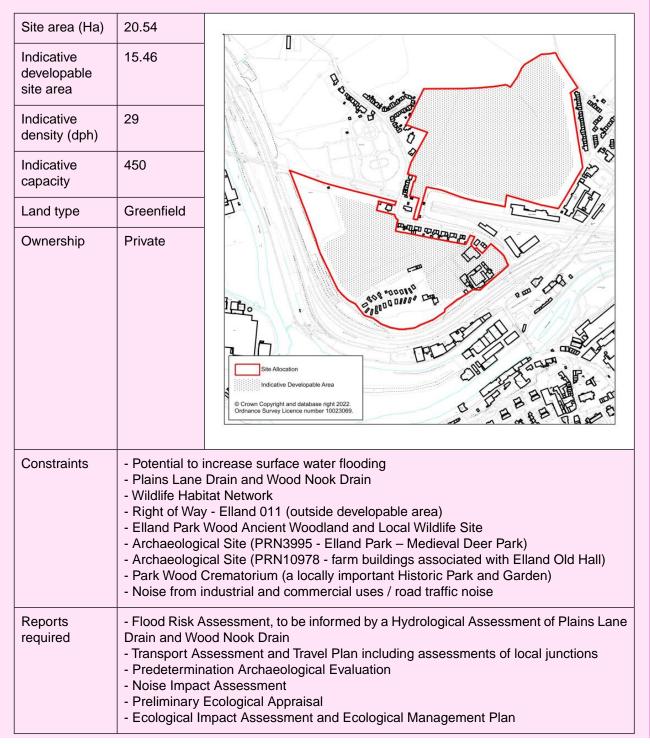

|
| Reports<br>required                    | <ul> <li>Transport Statement</li> <li>Hydrological Assessment</li> <li>Ecological Survey</li> <li>Amphibian and Bat Surveys</li> </ul>              |                                                                                                                                  |
| Site Specific<br>Considerations        | <ul> <li>Provision of green and blue infrastructure on site such as SuDS and green roofs</li> <li>Woodland should be retained / enhanced</li> </ul> |                                                                                                                                  |

#### Land adjacent to Exley Lane, North of Elland



# **14 Elland Housing Allocations**

| <ul> <li>Site Specific Considerations</li> <li>Provision of blue and green infrastructure on-site (such as SuDS &amp; green roofs) is required to maximise infiltration and storage of rain water. The SuDS scheme should take account of existing biodiversity and take the form of fen, marsh, wet woodland, wet grassland or standing water in basins.</li> <li>The impact on views from the Crematorium should be considered</li> <li>A site specific policy is required to ensure the retention of a strong and defensible boundary between the allocation for housing and the Green Belt</li> <li>The developable area should be reduced by providing a 10m buffer adjacent to the Wildlife Habitat Network on the north section and adjacent to the railway, Elland Park Wood an