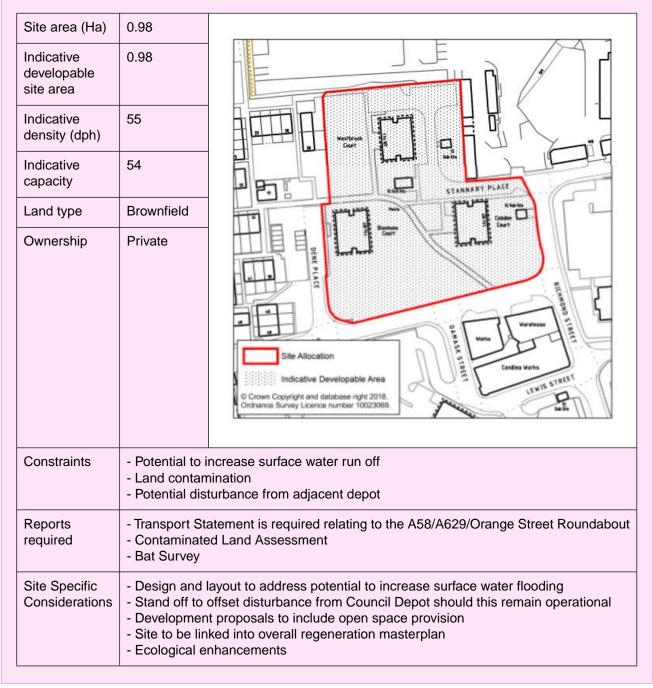

### Land west of Anchor Place, Brighouse

| ſ                                                                                                                                      |                                                                                                                                                                                                                                                                                                                                                                                                                                                          |  |
|----------------------------------------------------------------------------------------------------------------------------------------|----------------------------------------------------------------------------------------------------------------------------------------------------------------------------------------------------------------------------------------------------------------------------------------------------------------------------------------------------------------------------------------------------------------------------------------------------------|--|
| Site area (Ha)                                                                                                                         | 0.82                                                                                                                                                                                                                                                                                                                                                                                                                                                     |  |
| Indicative<br>developable<br>site area                                                                                                 | 0.80                                                                                                                                                                                                                                                                                                                                                                                                                                                     |  |
| Total<br>Employment<br>floorspace (sq<br>m)                                                                                            | 2,800                                                                                                                                                                                                                                                                                                                                                                                                                                                    |  |
| Appropriate<br>uses                                                                                                                    | E(giii)                                                                                                                                                                                                                                                                                                                                                                                                                                                  |  |
| Land type                                                                                                                              | Greenfield                                                                                                                                                                                                                                                                                                                                                                                                                                               |  |
| Ownership                                                                                                                              | Private                                                                                                                                                                                                                                                                                                                                                                                                                                                  |  |
| Constraints                                                                                                                            | <ul> <li>Potential surface water flooding</li> <li>UK Biodiversity Action Plan priority habitat</li> <li>Grade II Listed structure in proximity (Anchor Pit Lock)</li> <li>Overhead power lines</li> </ul>                                                                                                                                                                                                                                               |  |
| Reports       - Flood Risk Assessment including Hydrological Assessment         required       - Transport Statement and Access Design |                                                                                                                                                                                                                                                                                                                                                                                                                                                          |  |
| Site Specific<br>Considerations                                                                                                        | <ul> <li>Provision of SuDS</li> <li>Implementation of the recommendations provided in the <u>Heritage Impact Assessment</u> or other suitable mitigation measures agreed by the Local Planning Authority to avoid or minimise the impact on the significance of heritage assets and their setting</li> <li>Provision of 10m stand off to the river</li> <li>Highway improvements to Birds Royd Lane - extension and provision of turning head</li> </ul> |  |