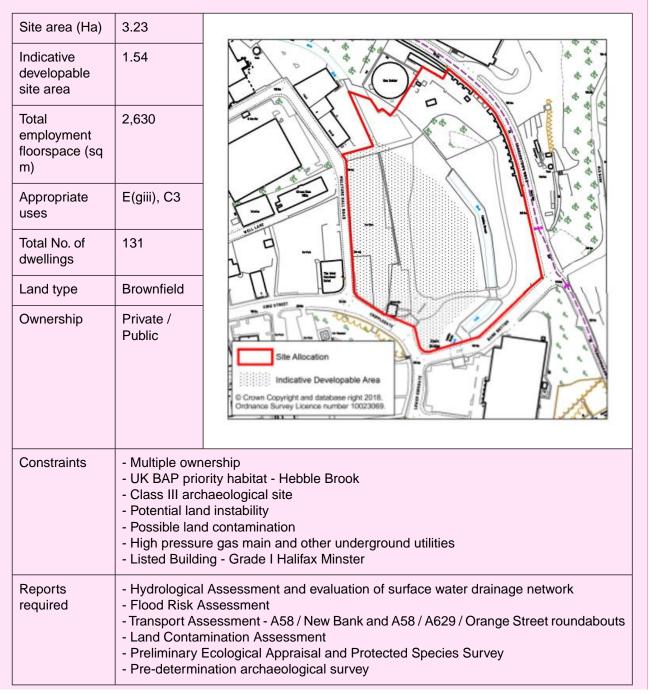

|
| Site Specific<br>Considerations             | <ul> <li>Implementati</li> <li>other suitable</li> <li>minimise the i</li> <li>Retention an</li> <li>Retention an</li> <li>The waterco</li> </ul> | address noise impacts identified in Noise Impact Assessment<br>on of the recommendations provided in the <u>Heritage Impact Assessment</u> or<br>mitigation measures agreed by the Local Planning Authority to avoid or<br>mpact on the significance of heritage assets and their setting<br>nd restoration of the Listed Coal Drops and adjacent open space<br>and reuse of the other Listed Buildings on the site<br>urse and buffer must remain free from development<br>a masterplanning in accordance with <u>Policy IM7</u> |

#### Mulcture Hall Road, Halifax



# **10 Halifax Mixed Use Allocations**

| Site Specific<br>Considerations | <ul> <li>Implementation of the recommendations provided in the Heritage Impact Assessment or other suitable mitigation measures agreed by the Local Planning Authority to avoid or minimise the impact on the significance of heritage assets and their setting</li> <li>Retention and repair of the stone boundary walls where possible</li> <li>Comprehensive layout and design</li> <li>Restoration of Hebble Brook (UK BAP priority habitat), including deculverting of sections of the brook (unless prevented by other environmental constraints), and the provision of a minimum buffer of 10m, creating a habitat corridor along the banks following the Calderdale Wildlife Habitat Network</li> <li>Land remediation</li> <li>Regenerati