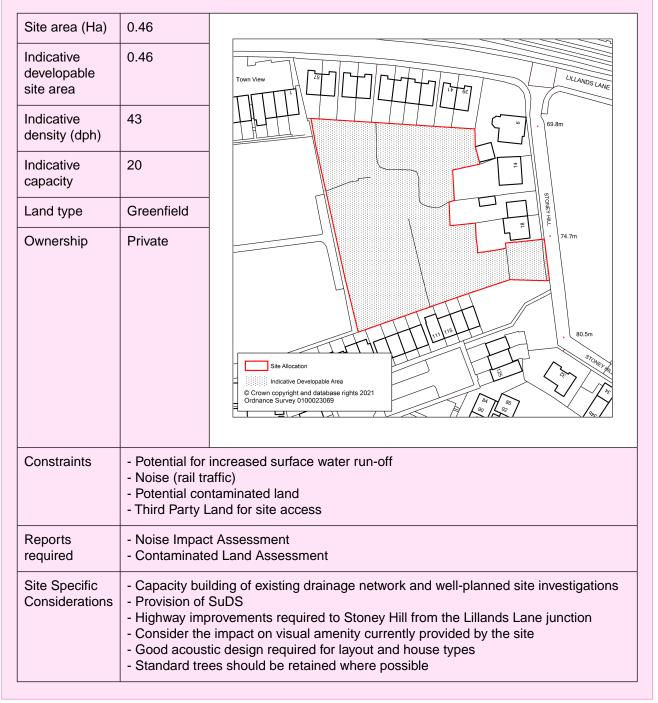

### Land to the south of premises on Lowfields Way, Elland

| Site area (Ha)                              | 3.08                                                                                                                                                                                                                                                                                                                                                                                                                                                                                                                                                                                |                                                                                                                            |
|---------------------------------------------|-------------------------------------------------------------------------------------------------------------------------------------------------------------------------------------------------------------------------------------------------------------------------------------------------------------------------------------------------------------------------------------------------------------------------------------------------------------------------------------------------------------------------------------------------------------------------------------|----------------------------------------------------------------------------------------------------------------------------|
| Indicative<br>developable<br>site area      | 2.88                                                                                                                                                                                                                                                                                                                                                                                                                                                                                                                                                                                |                                                                                                                            |
| Total<br>Employment<br>floorspace (sq<br>m) | 10,615                                                                                                                                                                                                                                                                                                                                                                                                                                                                                                                                                                              |                                                                                                                            |
| Appropriate<br>uses                         | E(giii), B2,<br>B8                                                                                                                                                                                                                                                                                                                                                                                                                                                                                                                                                                  |                                                                                                                            |
| Land type                                   | Mixed                                                                                                                                                                                                                                                                                                                                                                                                                                                                                                                                                                               |                                                                                                                            |
| Ownership                                   | Private                                                                                                                                                                                                                                                                                                                                                                                                                                                                                                                                                                             | Site Allocation<br>Indicative Developable Area<br>© Crown copyright and database rights 2021<br>Ordnance Survey 0100023069 |
| Constraints                                 | <ul> <li>Potential fluvial and surface water flooding (Shaw Drain and Lodge Drive Drain, and River Calder)</li> <li>Site is in three ownerships, and part of the site may not be available for development</li> <li>UK BAP priority habitat on site - deciduous woodland</li> <li>Wildlife Habitat Network</li> <li>Possible land contamination</li> <li>Proximity to railway line</li> <li>Power line crosses the site</li> </ul>                                                                                                                                                  |                                                                                                                            |
| Reports<br>required                         | <ul> <li>Flood Risk Assessment</li> <li>Site investigation (drainage)</li> <li>Hydrological Assessment</li> <li>Contaminated Land Assessment</li> </ul>                                                                                                                                                                                                                                                                                                                                                                                                                             |                                                                                                                            |
| Site Specific<br>Considerations             | <ul> <li>Provision of SuDS and green and blue infrastructure</li> <li>Defence lines, and flood resilience and resistance</li> <li>Realignment of retaining wall of the adjacent area of the development</li> <li>Exclude development within a 20m buffer to the river, and 10m buffer to the railway line to reduce any impact on BAP and Wildlife Habitat Network</li> <li>Consult with Calder Rivers Trust on development proposals</li> <li>Avoid massing and height of buildings which increase the level of shade over the river</li> <li>Possible land remediation</li> </ul> |                                                                                                                            |