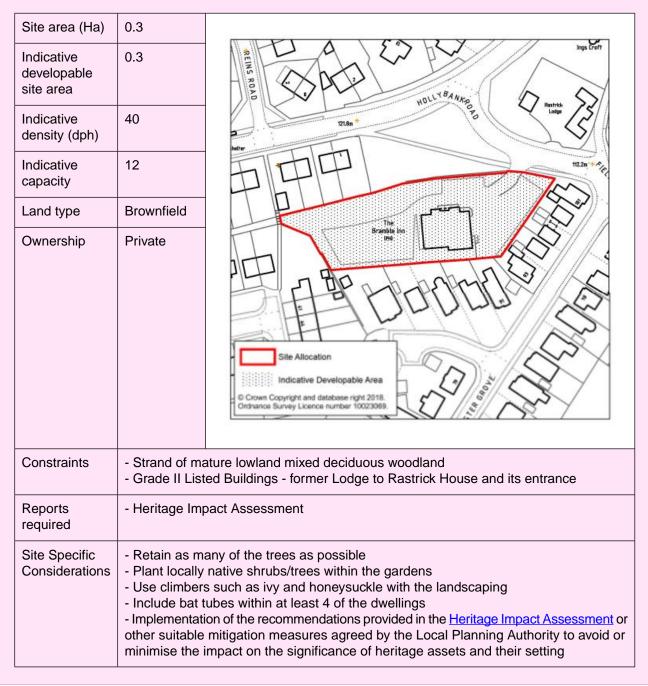

### Land west of Anchor Place, Brighouse

| ſ                                                                                                                                      |                                                                                                                                                                                                                                                                                                                                                                                                                                                          |  |
|----------------------------------------------------------------------------------------------------------------------------------------|----------------------------------------------------------------------------------------------------------------------------------------------------------------------------------------------------------------------------------------------------------------------------------------------------------------------------------------------------------------------------------------------------------------------------------------------------------|--|
| Site area (Ha)                                                                                                                         | 0.82                                                                                                                                                                                                                                                                                                                                                                                                                                                     |  |
| Indicative<br>developable<br>site area                                                                                                 | 0.80                                                                                                                                                                                                                                                                                                                                                                                                                                                     |  |
| Total<br>Employment<br>floorspace (sq<br>m)                                                                                            | 2,800                                                                                                                                                                                                                                                                                                                                                                                                                                                    |  |
| Appropriate<br>uses                                                                                                                    | E(giii)                                                                                                                                                                                                                                                                                                                                                                                                                                                  |  |
| Land type                                                                                                                              | Greenfield                                                                                                                                                                                                                                                                                                                                                                                                                                               |  |
| Ownership                                                                                                                              | Private                                                                                                                                                                                                                                                                                                                                                                                                                                                  |  |
| Constraints                                                                                                                            | <ul> <li>Potential surface water flooding</li> <li>UK Biodiversity Action Plan priority habitat</li> <li>Grade II Listed structure in proximity (Anchor Pit Lock)</li> <li>Overhead power lines</li> </ul>                                                                                                                                                                                                                                               |  |
| Reports       - Flood Risk Assessment including Hydrological Assessment         required       - Transport Statement and Access Design |                                                                                                                                                                                                                                                                                                                                                                                                                                                          |  |
| Site Specific<br>Considerations                                                                                                        | <ul> <li>Provision of SuDS</li> <li>Implementation of the recommendations provided in the <u>Heritage Impact Assessment</u> or other suitable mitigation measures agreed by the Local Planning Authority to avoid or minimise the impact on the significance of heritage assets and their setting</li> <li>Provision of 10m stand off to the river</li> <li>Highway improvements to Birds Royd Lane - extension and provision of turning head</li> </ul> |  |