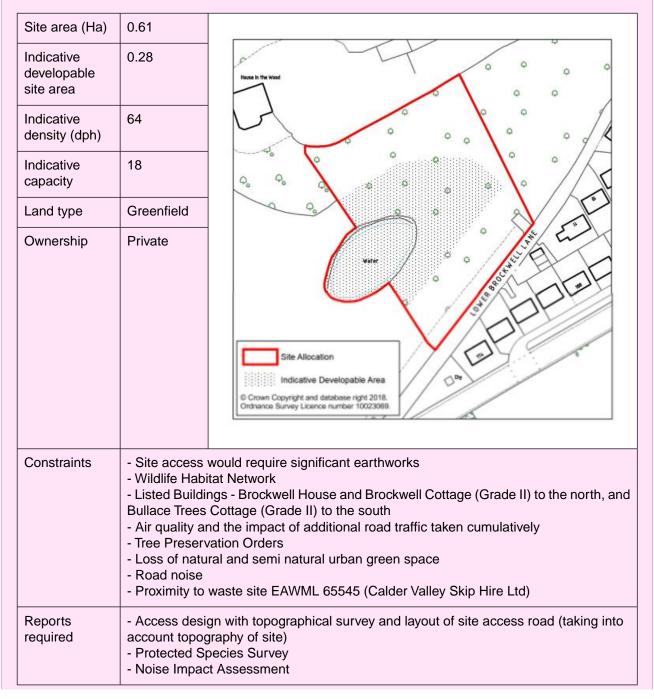

#### Land at Wakefield Road/Clifton Common, Clifton, Brighouse

| 1                                                                                                                                                                                                                                                                                                                                                                                                                                                                                                            | r            | I                                                                                                                                                                                                                                                                                                                                                                                                                                                                                                                                                                                                                                                                                                                                                                                                                                                                                                                                                                                                                                                                                                                                                                                                                                                                                                                                                                                                                                                                                                                                                                                                                                                                                                                                                                                                                                                                                                                                                                                                                                                                                                                              |
|--------------------------------------------------------------------------------------------------------------------------------------------------------------------------------------------------------------------------------------------------------------------------------------------------------------------------------------------------------------------------------------------------------------------------------------------------------------------------------------------------------------|--------------|--------------------------------------------------------------------------------------------------------------------------------------------------------------------------------------------------------------------------------------------------------------------------------------------------------------------------------------------------------------------------------------------------------------------------------------------------------------------------------------------------------------------------------------------------------------------------------------------------------------------------------------------------------------------------------------------------------------------------------------------------------------------------------------------------------------------------------------------------------------------------------------------------------------------------------------------------------------------------------------------------------------------------------------------------------------------------------------------------------------------------------------------------------------------------------------------------------------------------------------------------------------------------------------------------------------------------------------------------------------------------------------------------------------------------------------------------------------------------------------------------------------------------------------------------------------------------------------------------------------------------------------------------------------------------------------------------------------------------------------------------------------------------------------------------------------------------------------------------------------------------------------------------------------------------------------------------------------------------------------------------------------------------------------------------------------------------------------------------------------------------------|
| Site area (Ha)                                                                                                                                                                                                                                                                                                                                                                                                                                                                                               | 25.33        |                                                                                                                                                                                                                                                                                                                                                                                                                                                                                                                                                                                                                                                                                                                                                                                                                                                                                                                                                                                                                                                                                                                                                                                                                                                                                                                                                                                                                                                                                                                                                                                                                                                                                                                                                                                                                                                                                                                                                                                                                                                                                                                                |
| Indicative<br>developable<br>site area                                                                                                                                                                                                                                                                                                                                                                                                                                                                       | 21.27        |                                                                                                                                                                                                                                                                                                                                                                                                                                                                                                                                                                                                                                                                                                                                                                                                                                                                                                                                                                                                                                                                                                                                                                                                                                                                                                                                                                                                                                                                                                                                                                                                                                                                                                                                                                                                                                                                                                                                                                                                                                                                                                                                |
| Total<br>Employment<br>floorspace (sq<br>m)                                                                                                                                                                                                                                                                                                                                                                                                                                                                  | 45,789       |                                                                                                                                                                                                                                                                                                                                                                                                                                                                                                                                                                                                                                                                                                                                                                                                                                                                                                                                                                                                                                                                                                                                                                                                                                                                                                                                                                                                                                                                                                                                                                                                                                                                                                                                                                                                                                                                                                                                                                                                                                                                                                                                |
| Appropriate<br>uses                                                                                                                                                                                                                                                                                                                                                                                                                                                                                          | E(g), B2, B8 | A Sector State Sta |
| Land type                                                                                                                                                                                                                                                                                                                                                                                                                                                                                                    | Greenfield   | A CONTRACTOR OF THE OF  |
| Ownership                                                                                                                                                                                                                                                                                                                                                                                                                                                                                                    | Private      | Site Allocation<br>Indicative Developable Area<br>Orown Copyright and database right 2018.<br>Ordnance Survey Licence number 10023069.                                                                                                                                                                                                                                                                                                                                                                                                                                                                                                                                                                                                                                                                                                                                                                                                                                                                                                                                                                                                                                                                                                                                                                                                                                                                                                                                                                                                                                                                                                                                                                                                                                                                                                                                                                                                                                                                                                                                                                                         |
| Constraints- Topography<br>- Potential surface water flood risk<br>- Potential to contain archaeological remains (PRN3503)<br>- UK BAP priority habitat - Alegar Bank Wood<br>- Lowland Mixed deciduous woodland<br>- Wildlife Habitat Network - disused railway corridor<br>- Potential land contamination<br>- Potential air quality impact<br>- Tree Preservation Orders<br>- Public Right of Way (Brighouse 135)<br>- History of coal mining on the site<br>- Potential Protected Species (bats) on site |              | contain archaeological remains (PRN3503)<br>prity habitat - Alegar Bank Wood<br>ed deciduous woodland<br>tat Network - disused railway corridor<br>d contamination<br>quality impact<br>vation Orders<br>of Way (Brighouse 135)<br>pal mining on the site                                                                                                                                                                                                                                                                                                                                                                                                                                                                                                                                                                                                                                                                                                                                                                                                                                                                                                                                                                                                                                                                                                                                                                                                                                                                                                                                                                                                                                                                                                                                                                                                                                                                                                                                                                                                                                                                      |