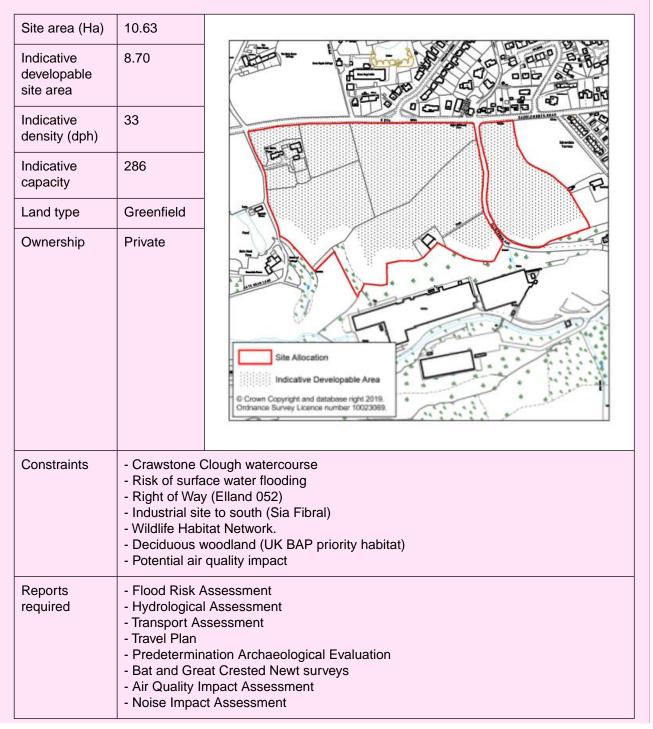

--------------------------------------------------------------------------------------------------------------------------------------------------------------------------------------------------------------------------------------------------------------------------------------------------------------------------------------------------------------------------------------------------------------------------------------------------------------------------------------------------------------------------------------------------------------------------------------------------------------------------------------------------------------------------------------------------------------------------------------------------------------------|

#### Land at New Gate Farm, Saddleworth Road, Greetland



# **14 Elland Housing Allocations**

| Site Specific<br>Considerations | <ul> <li>Provision of green and blue Infrastructure on-site such as SuDS and green roofs to reduce the infiltration rate of precipitation as well as provide storage for storm water run-off. The SuDS scheme should take account of existing biodiversity and take the form of wet woodland, fen, marsh, wet grassland or standing water in basins</li> <li>The WHN and a 10-20m buffer should be excluded from the developable area and planted with locally native trees and shrubs</li> <li>Existing hedgerows should be retained and restored. Additional locally native species rich hedgerows should be planted. Trees should be retained where possible</li> <li>Provision of open space</li> <li>The stone boundary walls around the site sh