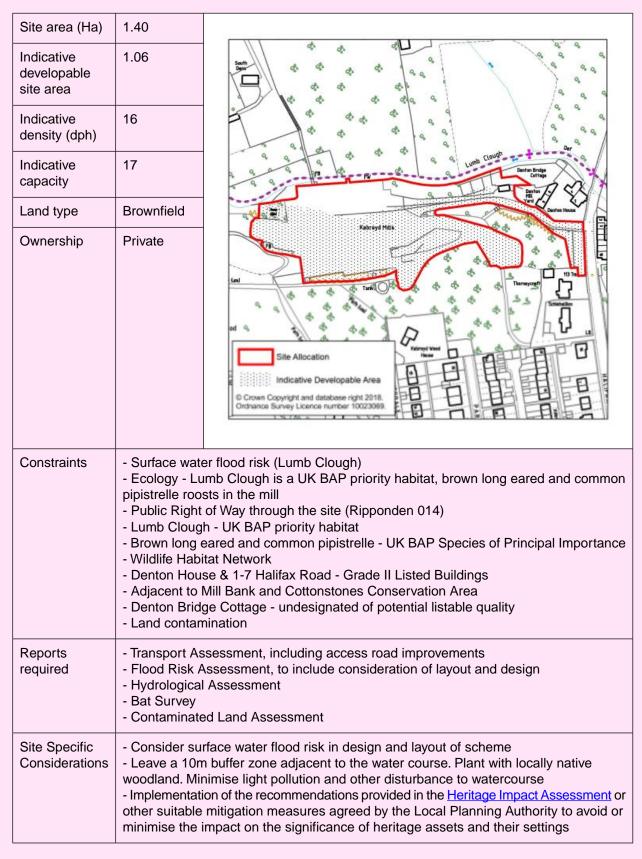

# **Waste Sites**

1.1 This document expands on the information about the land allocations in Policies SD4 (Employment), SD5 (Mixed Use) and SD6 (Housing) of the Local Plan, and is intended to assist developers in formulating detailed proposals to bring sites forward. The document also includes supporting information on Minerals and Waste Allocations (Policies MS5 and WA2). The sites are listed both by allocation type and the nine Local Plan Areas. Map 1.1 is a key map showing all of the Local Plan Areas, with Maps 1.2 to 1.10 showing the land allocations within the individual Local Plan Areas. Each site schedule is accompanied by a site plan showing both the site boundary and the indicative developable area which is based on constraints identified from the site assessment. The lists of reports required and site specific considerations direct those wishing to bring schemes forward to the most relevant issues to be addressed. These lists are not exclusive and other matters may arise at the detailed planning stage in accordance with Local Plan policy and Local List requirements, such as an Air Quality Assessment which will be required on most Local Plan allocations. Similarly, the developable areas as well as the site capacities are indicative and may be subject to changes based on the evidence provided at the planning application stage and when actual development schemes are drawn up.