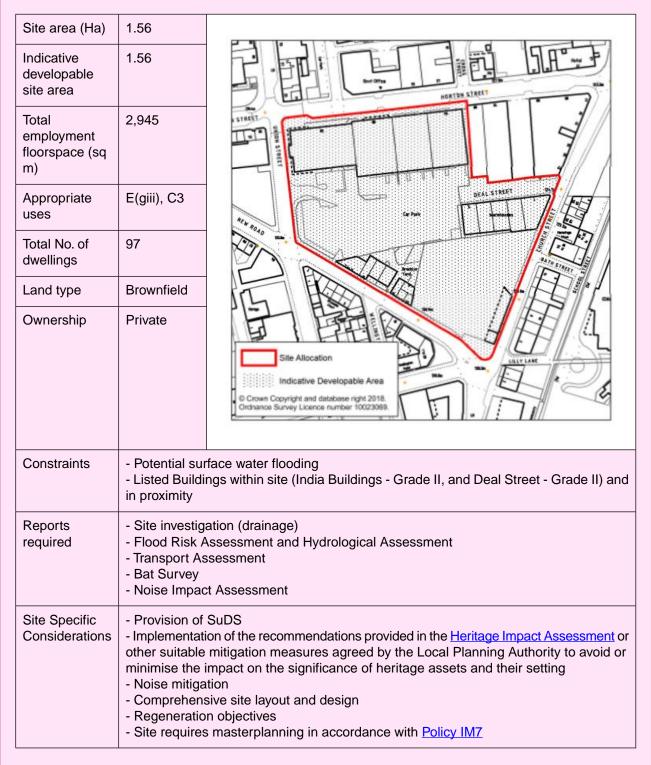

-------------------------------------------------------------------------------------------------------------------------------------------------------------------------------------------------------------------------------------------------------------------------------------------------------------------------------------------------------------------------------------------------------------------------------------------------------------------------------------------------------------------------------------------------------------------------------------------------------------------------------------------------------------------------------------------------------------------------------|



#### Former Mayfield Garage, Queens Road, King Cross, Halifax

#### Horton Street, Halifax



# **11 Hebden Bridge Mixed Use Allocations**

## Site number LP0922

### Former Hebden Bridge Fire Station

| Site area (Ha)                              | 0.37                                                                                                                                      |                                                                                                                                                                                                                                                                                                             |
|---------------------------------------------|-------------------------------------------------------------------------------------------------------------------------------------------|-------------