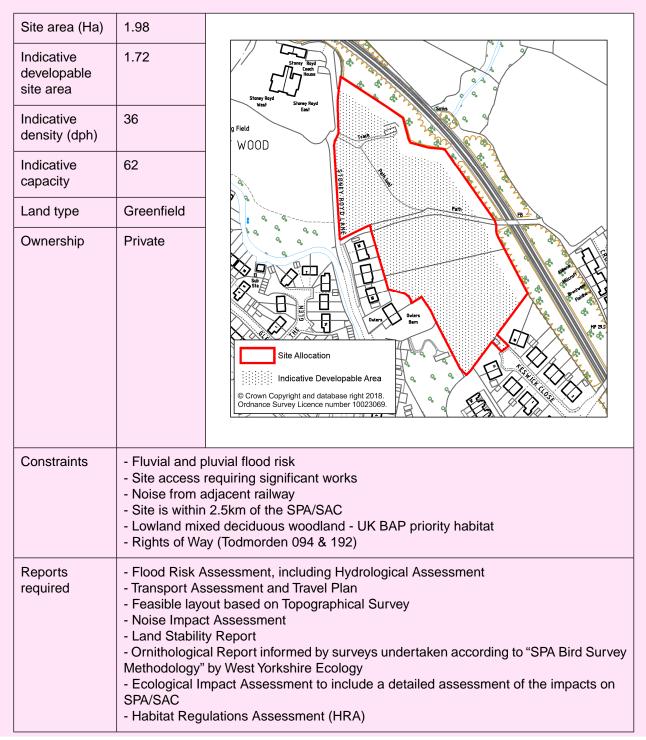

|
|                | - Timing of works (construction, operation and decommissioning) outside the                                              |
|                | period most frequently used by SPA birds                                                                                 |
|                | <ul> <li>Monitoring of impacts to assess bird use over time</li> </ul>                                                   |
|                |                                                                                                                          |
|                |                                                                                                                          |

#### Land off Stoney Royd Lane, Todmorden



| Site Specific<br>Considerations | <ul> <li>Provision of SuDS through green and blue infrastructure, to be managed for biodiversity</li> <li>Retain mature trees and retain and restore hedgerows</li> <li>Provision of 10m buffer by boundary trees</li> <li>Public Right of Way and Historic Rights of Way to be safeguarded</li> <li>Access to be provided via upgrades to Keswick Close</li> <li>Ensure that adverse effects on the integrity of the SPA and SAC are avoided</li> <li>Where likely significant effects have not been ruled out:</li> </ul>                                                                                                                                                             |
|---------------------------------|-------------------------------------------------------------