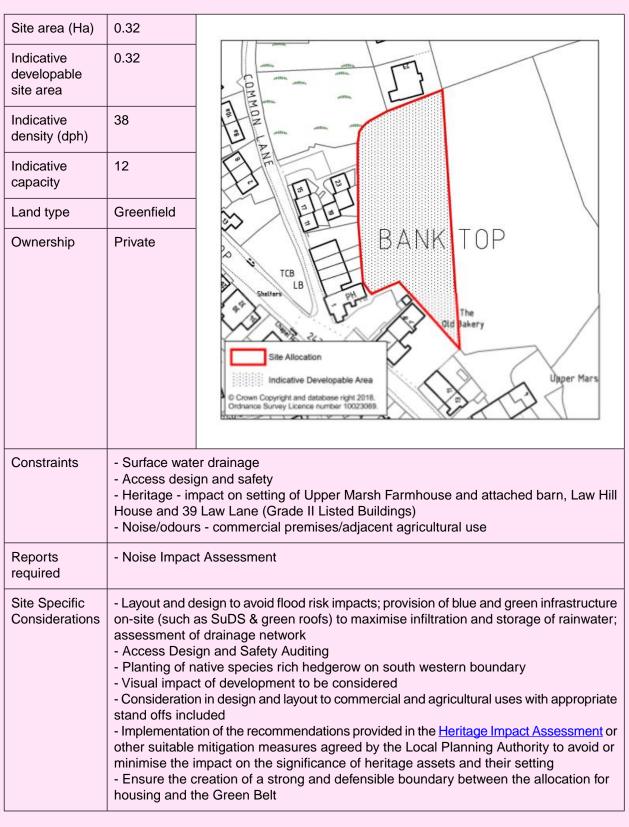

### Brow Mills Industrial Estate, Brighouse Road, Hipperholme

| Site area (Ha)                                                                                                                                                                                                                                                              | 0.52                                                                                                                                                                                                                                                 |                                                        |
|-----------------------------------------------------------------------------------------------------------------------------------------------------------------------------------------------------------------------------------------------------------------------------|------------------------------------------------------------------------------------------------------------------------------------------------------------------------------------------------------------------------------------------------------|--------------------------------------------------------|
| Indicative<br>developable<br>site area                                                                                                                                                                                                                                      | 0.52                                                                                                                                                                                                                                                 | 54.2m                                                  |
| Total<br>Employment<br>floorspace (sq<br>m)                                                                                                                                                                                                                                 | 1,836                                                                                                                                                                                                                                                |                                                        |
| Appropriate<br>uses                                                                                                                                                                                                                                                         | E(giii), B2                                                                                                                                                                                                                                          | Brow Mills Industrial Estate                           |
| Land type                                                                                                                                                                                                                                                                   | Mixed                                                                                                                                                                                                                                                |                                                        |
| Ownership                                                                                                                                                                                                                                                                   | Private                                                                                                                                                                                                                                              | The Old Foundry                                        |
| Constraints - Access<br>- Possible requirement of t<br>- Proximity to residential p                                                                                                                                                                                         |                                                                                                                                                                                                                                                      | uirement of third party land<br>residential properties |
| Reports<br>required                                                                                                                                                                                                                                                         | <ul> <li>Evaluation of existing drainage network, including historical assessment of any surface water flooding</li> <li>Transport Statement</li> <li>Access Design including widening of Broad Oak Lane</li> <li>Noise Impact Assessment</li> </ul> |                                                        |
| Site Specific       - Provision of SuDS         Considerations       - Noise mitigation         - Possible road widening       - Retain any remaining native trees and shrubs on boundaries         - Plant locally native species rich hedgerow on the south east boundary |                                                                                                                                                                                                                                                      |                                                        |