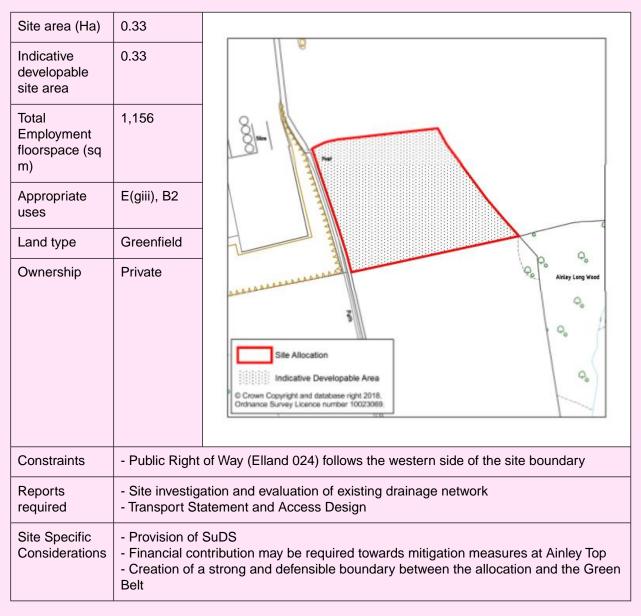

### Land at Ainley Top, Brighouse Road, Ainley Top, Elland

|                                             | 4.50                                                               |                                                                                                                                                                                                                                                                                                                                                                                                                                                                                                                                                                                                                                                                                                                                                                                                                                                                                                                                                                                                                                                                                                                                                                                                                                                                                                                                                                                                                                                                                                                                                                                                                                                                                                                                                                                                                                                                                                                                                                                                                                                                                                                                |
|---------------------------------------------|--------------------------------------------------------------------|--------------------------------------------------------------------------------------------------------------------------------------------------------------------------------------------------------------------------------------------------------------------------------------------------------------------------------------------------------------------------------------------------------------------------------------------------------------------------------------------------------------------------------------------------------------------------------------------------------------------------------------------------------------------------------------------------------------------------------------------------------------------------------------------------------------------------------------------------------------------------------------------------------------------------------------------------------------------------------------------------------------------------------------------------------------------------------------------------------------------------------------------------------------------------------------------------------------------------------------------------------------------------------------------------------------------------------------------------------------------------------------------------------------------------------------------------------------------------------------------------------------------------------------------------------------------------------------------------------------------------------------------------------------------------------------------------------------------------------------------------------------------------------------------------------------------------------------------------------------------------------------------------------------------------------------------------------------------------------------------------------------------------------------------------------------------------------------------------------------------------------|
| Site area (Ha)                              | 4.58                                                               |                                                                                                                                                                                                                                                                                                                                                                                                                                                                                                                                                                                                                                                                                                                                                                                                                                                                                                                                                                                                                                                                                                                                                                                                                                                                                                                                                                                                                                                                                                                                                                                                                                                                                                                                                                                                                                                                                                                                                                                                                                                                                                                                |
| Indicative<br>developable<br>site area      | 3.05                                                               | State of the state |
| Total<br>Employment<br>floorspace (sq<br>m) | 12,120                                                             | A Sta                                                                                                                                                                                                                                                                                                                                                                                                                                                                                                                                                                                                                                                                                                                                                                                                                                                                                                                                                                                                                                                                                                                                                                                                                                                                                                                                                                                                                                                                                                                                                                                                                                                                                                                                                                                                                                                                                                                                                                                                                                                                                                                          |
| Appropriate<br>uses                         | E(giii), B2                                                        |                                                                                                                                                                                                                                                                                                                                                                                                                                                                                                                                                                                                                                                                                                                                                                                                                                                                                                                                                                                                                                                                                                                                                                                                                                                                                                                                                                                                                                                                                                                                                                                                                                                                                                                                                                                                                                                                                                                                                                                                                                                                                                                                |
| Land type                                   | Greenfield                                                         |                                                                                                                                                                                                                                                                                                                                                                                                                                                                                                                                                                                                                                                                                                                                                                                                                                                                                                                                                                                                                                                                                                                                                                                                                                                                                                                                                                                                                                                                                                                                                                                                                                                                                                                                                                                                                                                                                                                                                                                                                                                                                                                                |
| Ownership                                   | Private                                                            | Site Allocation<br>Indicative Developable Area<br>© Crown copyright and database rights 2021<br>Ordnance Survey 0100023069                                                                                                                                                                                                                                                                                                                                                                                                                                                                                                                                                                                                                                                                                                                                                                                                                                                                                                                                                                                                                                                                                                                                                                                                                                                                                                                                                                                                                                                                                                                                                                                                                                                                                                                                                                                                                                                                                                                                                                                                     |
| Constraints                                 | - Wildlife Habi<br>- Proximity to<br>Castle Hill)<br>- Archaeology | and setting of Listed Buildings in Kirklees (Fixby Park Lodge and Gates,<br>(PRN3904)<br>Gernhill Wood Ancient Woodland                                                                                                                                                                                                                                                                                                                                                                                                                                                                                                                                                                                                                                                                                                                                                                                                                                                                                                                                                                                                                                                                                                                                                                                                                                                                                                                                                                                                                                                                                                                                                                                                                                                                                                                                                                                                                                                                                                                                                                                                        |
| Reports<br>required                         | - Archaeologic<br>- Noise Asses                                    |                                                                                                                                                                                                                                                                                                                                                                                                                                                                                                                                                                                                                                                                                                                                                                                                                                                                                                                                                                                                                                                                                                                                                                                                                                                                                                                                                                                                                                                                                                                                                                                                                                                                                                                                                                                                                                                                                                                                                                                                                                                                                                                                |

| Site Specific<br>Considerations | <ul> <li>Localised widening and realignment of drainage network</li> <li>Provision of SuDS</li> </ul> |
|---------------------------------|-------------------------------------------------------------------------------------------------------|
|                                 | - Good quality design and layout                                                                      |
|                                 | - M62 J24 junction improvements to signalling and visibility splay at the New Hey Road                |
|                                 | / Brighouse Road junction required                                                                    |
|                                 | - Retention of woodland with 10m buffer planted with native wild flowers                              |
|                                 | - Planting of species rich hedgerows on boundaries and between boundary and copse                     |
|                                 | - Implementation of the recommendations provided in the Heritage Impact Assessment or                 |
|                                 | other suitable mitigation measures agreed by the Local Planning Authority to avoid or                 |
|                                 | minimise the impact on the significance of heritage assets and their setting                          |
|                                 | - The southern part of the site should be kept free of built development in line with the             |
|                                 | Heritage Impact Assessment                                                                            |
|                                 | - An access road may be appropriate across the area of high sensitivity, subject to                   |
|                                 | suitable design and layout                                                                            |
|                                 | - Any subsequent Heritage Impact Assessment work should have close regard to views                    |
|                                 | of the ridgeline from Castle Hill Scheduled Monument and the need for sensitive design                |
|                                 | and layout and building heights in order to satisfactorily mitigate harm to designated                |
|                                 | heritage assets                                                                                       |
|                                 | - Development should respect the landscape setting and historic character of the mound                |
|                                 | adjoining the indicative developable area                                                             |
|                                 | - Predetermination Archaeological Evaluation                                                          |
|                                 | - Mitigation for impact of any significant increase in noise                                          |
|                                 | - Consideration of guidance in the West Yorkshire Low Emissions Strategy                              |
|                                 | - Retention of a strong and defensible boundary between the development and the                       |
|                                 | Green Belt                                                                                            |
|                                 |                                                                                                       |
|                                 | - Site requires masterplanning in accordance with Policy IM7                                          |