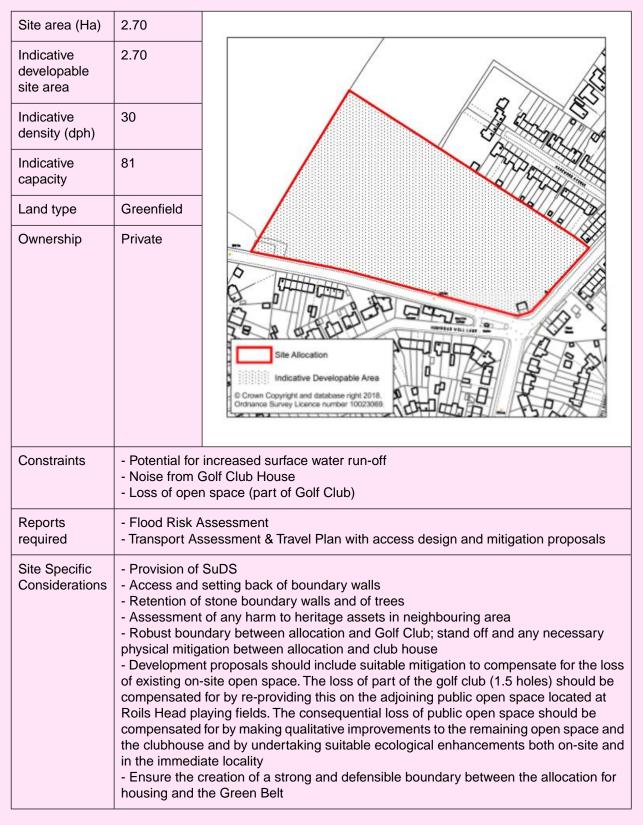

# **2 Brighouse Employment Allocations**

| Reports<br>required<br>Site Specific | <ul> <li>Surface water/drainage network assessment and historical analysis of Henshaw Drain</li> <li>Flood Risk Assessment</li> <li>Predetermination Archaeological Evaluation</li> <li>Strategic Transport Assessment</li> <li>Detailed traffic modelling at specified junctions and demonstration of accessibility by non-car modes.</li> <li>Preliminary Ecological Appraisal</li> <li>Ecological Impact Assessment and Ecological Management Plan</li> <li>Contaminated Land Assessment</li> <li>Air Quality Assessment</li> <li>Protected Species Survey</li> <li>Phase 1 Habitat Survey</li> <li>Ecological Record Search</li> <li>Tree Survey</li> <li>Mitigation of impact on Strategic Road Network as identified by WYCA/Calderdale</li> </ul>                                                                                                                                                                                                                                                                                                                                                                                |
|--------------------------------------|-----------------------------------------------------------------------------------------------------------------------------------------------------------------------------------------------------------------------------------------------------------------------------------------------------------------------------------------------------------------------------------------------------------------------------------------------------------------------------------------------------------------------------------------------------------------------------------------------------------------------------------------------------------------------------------------------------------------------------------------------------------------------------------------------------------------------------------------------------------------------------------------------------------------------------------------------------------------------------------------------------------------------------------------------------------------------------------------------------------------------------------------|
| Considerations                       | <ul> <li>(see also West Yorkshire Infrastructure Study)</li> <li>Mitigation for land drainage could be secured through green and blue infrastructure<br/>on site such as SuDS and green roofs to reduce the infiltration rate, and provision for<br/>storage of storm water run-off</li> <li>Retain deciduous woodland (Calderdale Wildlife Habitat Network), and provide for<br/>biodiversity enhancement and maintenance (Wildlife Habitat Network)</li> <li>Consideration of guidance in West Yorkshire Low Emissions Strategy is required</li> <li>Ensure the retention of a strong and defensible boundary between the allocation for<br/>employment and the Green Belt</li> <li>Plant species rich hedgerows on all site boundaries</li> <li>Landscaping of the site to mitigate impact on neighbouring residential properties, to<br/>include retention of existing trees and additional tree and hedgerow planting, supported<br/>by a Landscape Infrastructure Strategy, a Landscape Management Plan and a Woodland<br/>Management Plan</li> <li>Site requires masterplanning in accordance with <u>Policy IM7</u>.</li> </ul> |