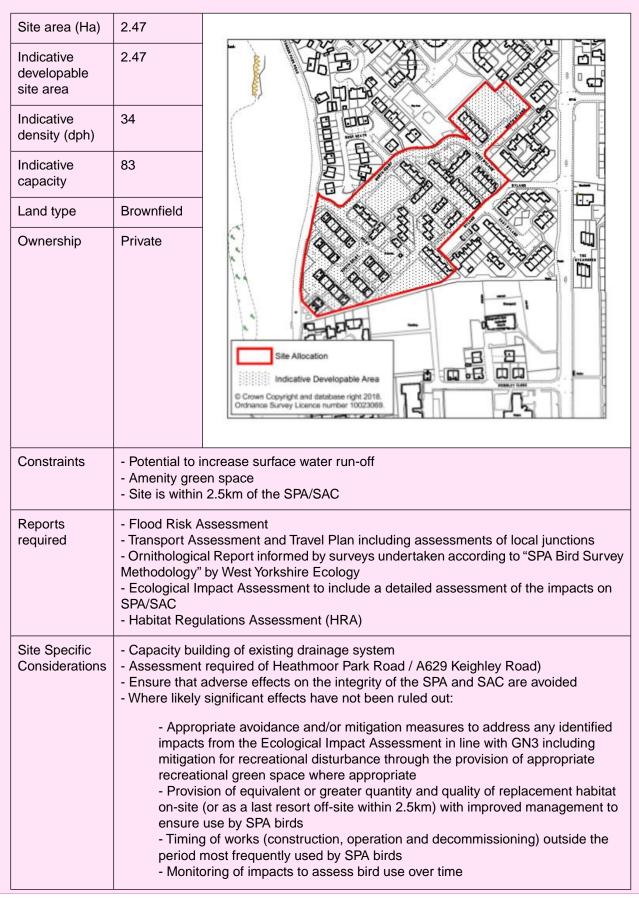

### Land west of Huddersfield Road, Brighouse

|                                             | 7.00                                                                                                                                                                                                                                                                       |                                                                   |  |
|---------------------------------------------|----------------------------------------------------------------------------------------------------------------------------------------------------------------------------------------------------------------------------------------------------------------------------|-------------------------------------------------------------------|--|
| Site area (Ha)                              | 7.39                                                                                                                                                                                                                                                                       |                                                                   |  |
| Indicative<br>developable<br>site area      | 4.81                                                                                                                                                                                                                                                                       |                                                                   |  |
| Total<br>Employment<br>floorspace (sq<br>m) | 15,000                                                                                                                                                                                                                                                                     |                                                                   |  |
| Appropriate<br>uses                         | B2, B8                                                                                                                                                                                                                                                                     |                                                                   |  |
| Land type                                   | Greenfield                                                                                                                                                                                                                                                                 |                                                                   |  |
| Ownership                                   | Site Allocation                                                                                                                                                                                                                                                            | © Crown copyright and database rights 2022                        |  |
| Constraints                                 | <ul> <li>Potential for increased surface water flooding</li> <li>Wildlife Habitat Network to the west of the site</li> <li>Proximity to Listed Building (Toothill Court)</li> <li>Class III Archaeological Site (PRN 3545)</li> <li>Possible land contamination</li> </ul> |                                                                   |  |
| Reports<br>required                         | - Site investiga                                                                                                                                                                                                                                                           | Risk Assessment<br>vestigation (drainage)<br>Contamination Report |  |

# **2 Brighouse Employment Allocations**

| Considerations - Imple<br>other<br>minim<br>- Any<br>of the<br>landso<br>- Prop<br>cause<br>in sca<br>enhar<br>- Desi<br>road,<br>- Bour<br>- Stroi<br>- High<br>- Refe<br>air qu<br>- Tree | vision of SuDS<br>ementation of the recommendations provided in the <u>Heritage Impact Assessment</u> or<br>suitable mitigation measures agreed by the Local Planning Authority to avoid or<br>nise the impact on the significance of heritage assets and their setting<br>access across the site should ensure that major harm is not caused to the setting<br>listed building. Consideration should be had to appropriate positioning,<br>caping, boundary treatment and planting (including retention of trees) in this regard<br>bosals should demonstrate how design and layout of the development will not<br>e undue prominence within the landscape including use of materials and restrictions<br>and height where necessary. This should include details of retention and<br>nement of the existing screening<br>ign and layout should ensure that no buildings or structures, including the access<br>are visible from the listed buildings<br>nutries to be planted with species rich hedgerows<br>ing and defensible boundary between the site and the Green Belt will be required<br>a quality design and layout<br>er to West Yorkshire Low Emissions Strategy to mitigate for potential impact on<br>ality<br>belt to the north western boundary to be retained<br>requires masterplanning in accordance with <u>Policy IM7</u> |
|---------------------------------------------------------------------------------------------------------------------------------------------------------------------------------------------|-------------------------------------------------------------------------------------------------------------------------------------------------------------------------------------------------------------------------------------------------------------------------------------------------------------------------------------------------------------------------------------------------------------------------------------------------------------------------------------------------------------------------------------------------------------------------------------------------------------------------------------------------------------------------------------------------------------------------------------------------------------------------------------------------------------------------------------------------------------------------------------------------------------------------------------------------------------------------------------------------------------------------------------------------------------------------------------------------------------------------------------------------------------------------------------------------------------------------------------------------------------------------------------------------------------------------------------------------|
|---------------------------------------------------------------------------------------------------------------------------------------------------------------------------------------------|-------------------------------------------------------------------------------------------------------------------------------------------------------------------------------------------------------------------------------------------------------------------------------------------------------------------------------------------------------------------------------------------------------------------------------------------------------------------------------------------------------------------------------------------------------------------------------------------------------------------------------------------------------------------------------------------------------------------------------------------------------------------------------------------------------------------------------------------------------------------------------------------------------------------------------------------------------------------------------------------------------------------------------------------------------------------------------------------------------------------------------------------------------------------------------------------------------------------------------------------------------------------------------------------------------------------------------------------------|