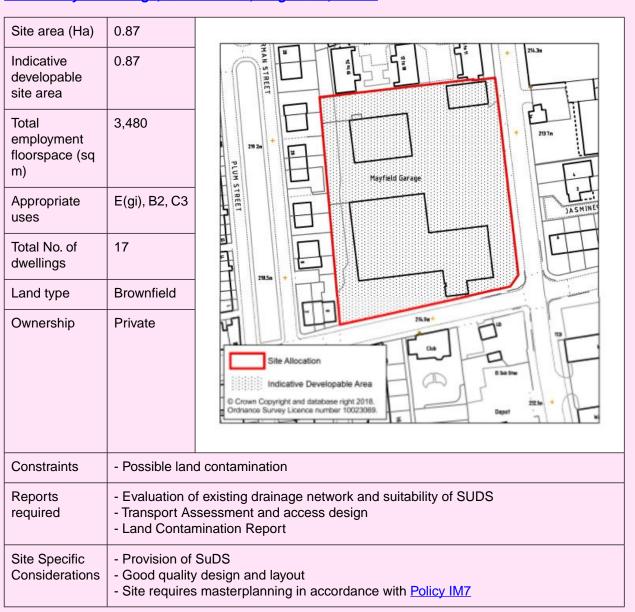

-----------------------------------------------------------------------------------------------------------------------------------------------------------------------------------------------------------------------------------------------------------------------------------------------------------------------------------------------------------------------------------------------------------------------------------------------------------------------------------------------------------------------------------------------------------------------------------------------------------------------------------------------------------------------------------------------------------------------------------------------------------------------------------------------------------------------------|



#### Former Mayfield Garage, Queens Road, King Cross, Halifax

#### Horton Street, Halifax



# **11 Hebden Bridge Mixed Use Allocations**

## Site number LP0922

### Former Hebden Bridge Fire Station

| Site area (Ha)                              | 0.37                                                                                                                                      |                                                                                                                                                                                                                                                                                                             |
|---------------------------------------------|-----------------------------------------------------------