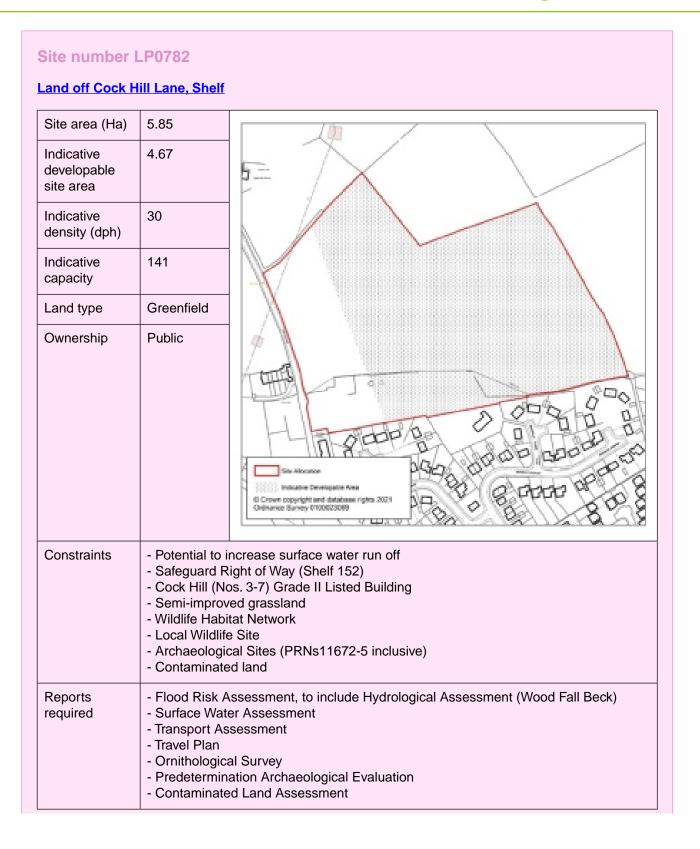

# **Waste Sites**

1.1 This document expands on the information about the land allocations in Policies SD4 (Employment), SD5 (Mixed Use) and SD6 (Housing) of the Local Plan, and is intended to assist developers in formulating detailed proposals to bring sites forward. The document also includes supporting information on Minerals and Waste Allocations (Policies MS5 and WA2). The sites are listed both by allocation type and the nine Local Plan Areas. Map 1.1 is a key map showing all of the Local Plan Areas, with Maps 1.2 to 1.10 showing the land allocations within the individual Local Plan Areas. Each site schedule is accompanied by a site plan showing both the site boundary and the indicative developable area which is based on constraints identified from the site assessment. The lists of reports required and site specific considerations direct those wishing to bring schemes forward to the most relevant issues to be addressed. These lists are not exclusive and other matters may arise at the detailed planning stage in accordance with Local Plan policy and Local List requirements, such as an Air Quality Assessment which will be required on most Local Plan allocations. Similarly, the developable areas as well as the site capacities are indicative and may be subject to changes based on the evidence provided at the planning application stage and when actual development schemes are drawn up.