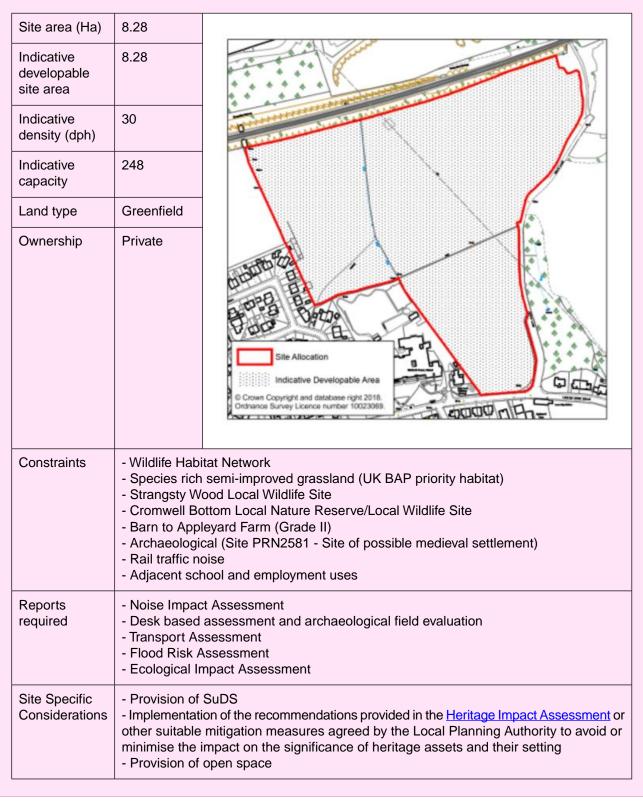

|  |

#### Land off Lower Edge Road/Shaw Lane, Elland



#### Site area (Ha) 0.54 Indicative 0.39 φ. φ. Q. developable Q. site area 36 Indicative φ, density (dph) 9 Indicative 14 capacity Greenfield Land type Ownership Private Site Allocation Indicative Developable Area © Crown Copyright and database right 2018. Ordnance Survey Licence number 10023069 Constraints - Wildlife Habitat Network - Deciduous woodland (UK BAP priority habitat) - Blackley Baptist Church, Blackley Chapel House and Prospect View - 3 Listed Buildings 250m south of site (Grade II Listed) - Existing industrial and commercial development to south of site Reports - Noise Impact Assessment required Site Specific - Ensure the creation of a strong and defensible boundary between the allocation for Considerations housing and the Green Belt - Provision of green and blue infrastruc