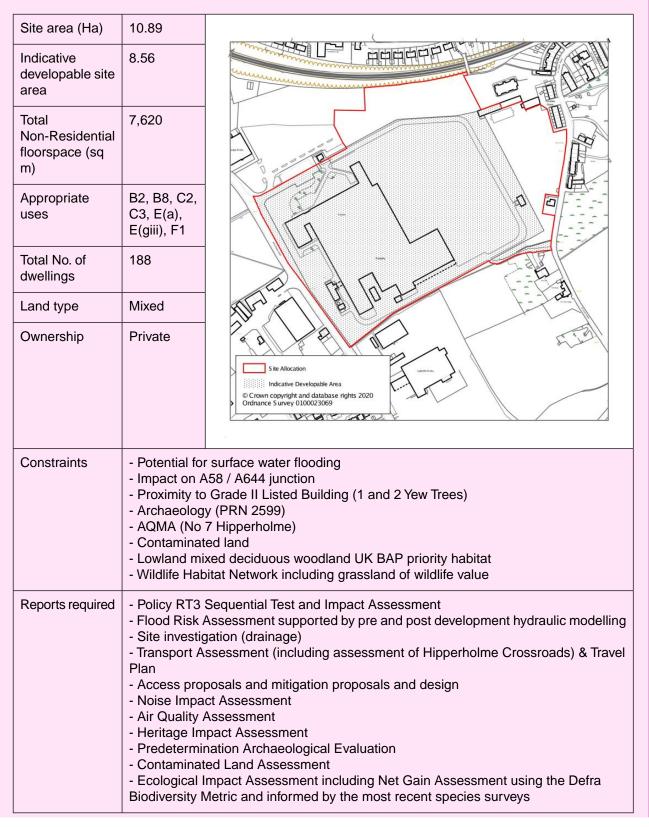

### Brow Mills Industrial Estate, Brighouse Road, Hipperholme

| Site area (Ha)                                                                                                                                                                                                                                                              | 0.52                                                                                                                                                                                                                                                 |                                                        |
|-----------------------------------------------------------------------------------------------------------------------------------------------------------------------------------------------------------------------------------------------------------------------------|------------------------------------------------------------------------------------------------------------------------------------------------------------------------------------------------------------------------------------------------------|--------------------------------------------------------|
| Indicative<br>developable<br>site area                                                                                                                                                                                                                                      | 0.52                                                                                                                                                                                                                                                 | 54.2m                                                  |
| Total<br>Employment<br>floorspace (sq<br>m)                                                                                                                                                                                                                                 | 1,836                                                                                                                                                                                                                                                |                                                        |
| Appropriate<br>uses                                                                                                                                                                                                                                                         | E(giii), B2                                                                                                                                                                                                                                          | Brow Mills Industrial Estate                           |
| Land type                                                                                                                                                                                                                                                                   | Mixed                                                                                                                                                                                                                                                |                                                        |
| Ownership                                                                                                                                                                                                                                                                   | Private                                                                                                                                                                                                                                              | The Old Foundry                                        |
| Constraints - Access<br>- Possible requirement of t<br>- Proximity to residential p                                                                                                                                                                                         |                                                                                                                                                                                                                                                      | uirement of third party land<br>residential properties |
| Reports<br>required                                                                                                                                                                                                                                                         | <ul> <li>Evaluation of existing drainage network, including historical assessment of any surface water flooding</li> <li>Transport Statement</li> <li>Access Design including widening of Broad Oak Lane</li> <li>Noise Impact Assessment</li> </ul> |                                                        |
| Site Specific       - Provision of SuDS         Considerations       - Noise mitigation         - Possible road widening       - Retain any remaining native trees and shrubs on boundaries         - Plant locally native species rich hedgerow on the south east boundary |                                                                                                                                                                                                                                                      |                                                        |