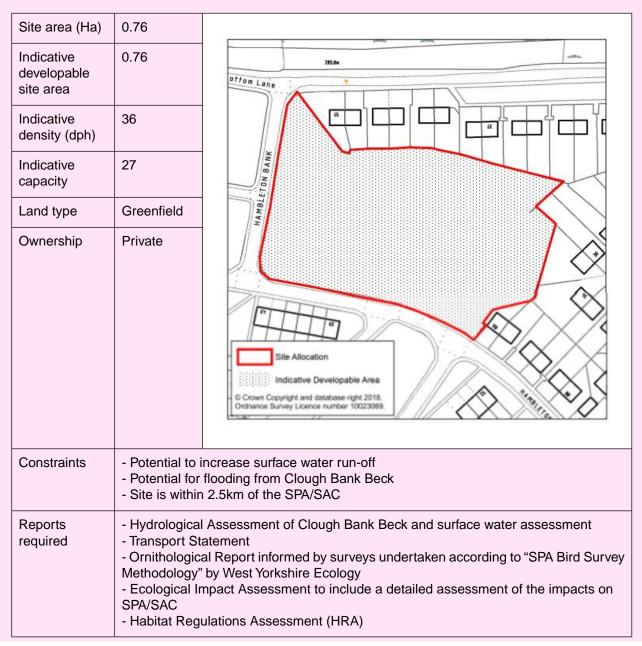

#### Land at Wakefield Road/Clifton Common, Clifton, Brighouse

| 1                                                                                                                                                                                                                                                                                                                                                                                                                                                                                                            | r            | I                                                                                                                                                                                                                                                                                                                                                                                                                                                                                                                                                                                                                                                                                                                                                                                                                                                                                                                                                                                                                                                                                                                                                                                                                                                                                                                                                                                                                                                                                                                                                                                                                                                                                                                                                                                                                                                                                                                                                                                                                                                                                                                              |
|--------------------------------------------------------------------------------------------------------------------------------------------------------------------------------------------------------------------------------------------------------------------------------------------------------------------------------------------------------------------------------------------------------------------------------------------------------------------------------------------------------------|--------------|--------------------------------------------------------------------------------------------------------------------------------------------------------------------------------------------------------------------------------------------------------------------------------------------------------------------------------------------------------------------------------------------------------------------------------------------------------------------------------------------------------------------------------------------------------------------------------------------------------------------------------------------------------------------------------------------------------------------------------------------------------------------------------------------------------------------------------------------------------------------------------------------------------------------------------------------------------------------------------------------------------------------------------------------------------------------------------------------------------------------------------------------------------------------------------------------------------------------------------------------------------------------------------------------------------------------------------------------------------------------------------------------------------------------------------------------------------------------------------------------------------------------------------------------------------------------------------------------------------------------------------------------------------------------------------------------------------------------------------------------------------------------------------------------------------------------------------------------------------------------------------------------------------------------------------------------------------------------------------------------------------------------------------------------------------------------------------------------------------------------------------|
| Site area (Ha)                                                                                                                                                                                                                                                                                                                                                                                                                                                                                               | 25.33        |                                                                                                                                                                                                                                                                                                                                                                                                                                                                                                                                                                                                                                                                                                                                                                                                                                                                                                                                                                                                                                                                                                                                                                                                                                                                                                                                                                                                                                                                                                                                                                                                                                                                                                                                                                                                                                                                                                                                                                                                                                                                                                                                |
| Indicative<br>developable<br>site area                                                                                                                                                                                                                                                                                                                                                                                                                                                                       | 21.27        |                                                                                                                                                                                                                                                                                                                                                                                                                                                                                                                                                                                                                                                                                                                                                                                                                                                                                                                                                                                                                                                                                                                                                                                                                                                                                                                                                                                                                                                                                                                                                                                                                                                                                                                                                                                                                                                                                                                                                                                                                                                                                                                                |
| Total<br>Employment<br>floorspace (sq<br>m)                                                                                                                                                                                                                                                                                                                                                                                                                                                                  | 45,789       |                                                                                                                                                                                                                                                                                                                                                                                                                                                                                                                                                                                                                                                                                                                                                                                                                                                                                                                                                                                                                                                                                                                                                                                                                                                                                                                                                                                                                                                                                                                                                                                                                                                                                                                                                                                                                                                                                                                                                                                                                                                                                                                                |
| Appropriate<br>uses                                                                                                                                                                                                                                                                                                                                                                                                                                                                                          | E(g), B2, B8 | A Sector State Sta |
| Land type                                                                                                                                                                                                                                                                                                                                                                                                                                                                                                    | Greenfield   | A CONTRACTOR OF THE OF  |
| Ownership                                                                                                                                                                                                                                                                                                                                                                                                                                                                                                    | Private      | Site Allocation<br>Indicative Developable Area<br>Orown Copyright and database right 2018.<br>Ordnance Survey Licence number 10023069.                                                                                                                                                                                                                                                                                                                                                                                                                                                                                                                                                                                                                                                                                                                                                                                                                                                                                                                                                                                                                                                                                                                                                                                                                                                                                                                                                                                                                                                                                                                                                                                                                                                                                                                                                                                                                                                                                                                                                                                         |
| Constraints- Topography<br>- Potential surface water flood risk<br>- Potential to contain archaeological remains (PRN3503)<br>- UK BAP priority habitat - Alegar Bank Wood<br>- Lowland Mixed deciduous woodland<br>- Wildlife Habitat Network - disused railway corridor<br>- Potential land contamination<br>- Potential air quality impact<br>- Tree Preservation Orders<br>- Public Right of Way (Brighouse 135)<br>- History of coal mining on the site<br>- Potential Protected Species (bats) on site |              | contain archaeological remains (PRN3503)<br>prity habitat - Alegar Bank Wood<br>ed deciduous woodland<br>tat Network - disused railway corridor<br>d contamination<br>quality impact<br>vation Orders<br>of Way (Brighouse 135)<br>pal mining on the site                                                                                                                                                                                                                                                                                                                                                                                                                                                                                                                                                                                                                                                                                                                                                                                                                                                                                                                                                                                                                                                                                                                                                                                                                                                                                                                                                                                                                                                                                                                                                                                                                                                                                                                                                                                                                                                                      |

# **2 Brighouse Employment Allocations**

| Reports<br>required<br>Site Specific | <ul> <li>Surface water/drainage network assessment and historical analysis of Henshaw Drain</li> <li>Flood Risk Assessment</li> <li>Predetermination Archaeological Evaluation</li> <li>Strategic Transport Assessment</li> <li>Detailed traffic modelling at specified junctions and demonstration of accessibility by non-car modes.</li> <li>Preliminary Ecological Appraisal</li> <li>Ecological Impact Assessment and Ecological Management Plan</li> <li>Contaminated Land Assessment</li> <li>Air Quality Assessment</li> <li>Protected Species Survey</li> <li>Phase 1 Habitat Survey</li> <li>Ecological Record Search</li> <li>Tree Survey</li> <li>Mitigation of impact on Strategic Road Network as identified by WYCA/Calderdale</li> </ul>                                                                                                                                                                                                                                                                                                                                                                                |
|--------------------------------------|-----------------------------------------------------------------------------------------------------------------------------------------------------------------------------------------------------------------------------------------------------------------------------------------------------------------------------------------------------------------------------------------------------------------------------------------------------------------------------------------------------------------------------------------------------------------------------------------------------------------------------------------------------------------------------------------------------------------------------------------------------------------------------------------------------------------------------------------------------------------------------------------------------------------------------------------------------------------------------------------------------------------------------------------------------------------------------------------------------------------------------------------|
| Considerations                       | <ul> <li>(see also West Yorkshire Infrastructure Study)</li> <li>Mitigation for land drainage could be secured through green and blue infrastructure<br/>on site such as SuDS and green roofs to reduce the infiltration rate, and provision for<br/>storage of storm water run-off</li> <li>Retain deciduous woodland (Calderdale Wildlife Habitat Network), and provide for<br/>biodiversity enhancement and maintenance (Wildlife Habitat Network)</li> <li>Consideration of guidance in West Yorkshire Low Emissions Strategy is required</li> <li>Ensure the retention of a strong and defensible boundary between the allocation for<br/>employment and the Green Belt</li> <li>Plant species rich hedgerows on all site boundaries</li> <li>Landscaping of the site to mitigate impact on neighbouring residential properties, to<br/>include retention of existing trees and additional tree and hedgerow planting, supported<br/>by a Landscape Infrastructure Strategy, a Landscape Management Plan and a Woodland<br/>Management Plan</li> <li>Site requires masterplanning in accordance with <u>Policy IM7</u>.</li> </ul> |