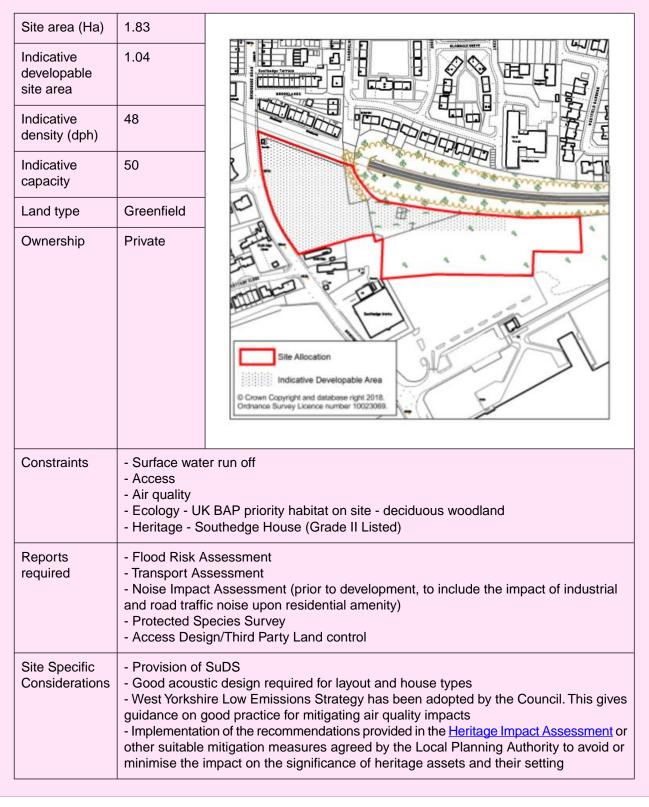

### Brow Mills Industrial Estate, Brighouse Road, Hipperholme

| Site area (Ha)                                                                                                                                                                                                                                                              | 0.52                                                                                                                                                                                                                                                 |                                                        |
|-----------------------------------------------------------------------------------------------------------------------------------------------------------------------------------------------------------------------------------------------------------------------------|------------------------------------------------------------------------------------------------------------------------------------------------------------------------------------------------------------------------------------------------------|--------------------------------------------------------|
| Indicative<br>developable<br>site area                                                                                                                                                                                                                                      | 0.52                                                                                                                                                                                                                                                 | 54.2m                                                  |
| Total<br>Employment<br>floorspace (sq<br>m)                                                                                                                                                                                                                                 | 1,836                                                                                                                                                                                                                                                |                                                        |
| Appropriate<br>uses                                                                                                                                                                                                                                                         | E(giii), B2                                                                                                                                                                                                                                          | Brow Mills Industrial Estate                           |
| Land type                                                                                                                                                                                                                                                                   | Mixed                                                                                                                                                                                                                                                |                                                        |
| Ownership                                                                                                                                                                                                                                                                   | Private                                                                                                                                                                                                                                              | The Old Foundry                                        |
| Constraints - Access<br>- Possible requirement of t<br>- Proximity to residential p                                                                                                                                                                                         |                                                                                                                                                                                                                                                      | uirement of third party land<br>residential properties |
| Reports<br>required                                                                                                                                                                                                                                                         | <ul> <li>Evaluation of existing drainage network, including historical assessment of any surface water flooding</li> <li>Transport Statement</li> <li>Access Design including widening of Broad Oak Lane</li> <li>Noise Impact Assessment</li> </ul> |                                                        |
| Site Specific       - Provision of SuDS         Considerations       - Noise mitigation         - Possible road widening       - Retain any remaining native trees and shrubs on boundaries         - Plant locally native species rich hedgerow on the south east boundary |                                                                                                                                                                                                                                                      |                                                        |