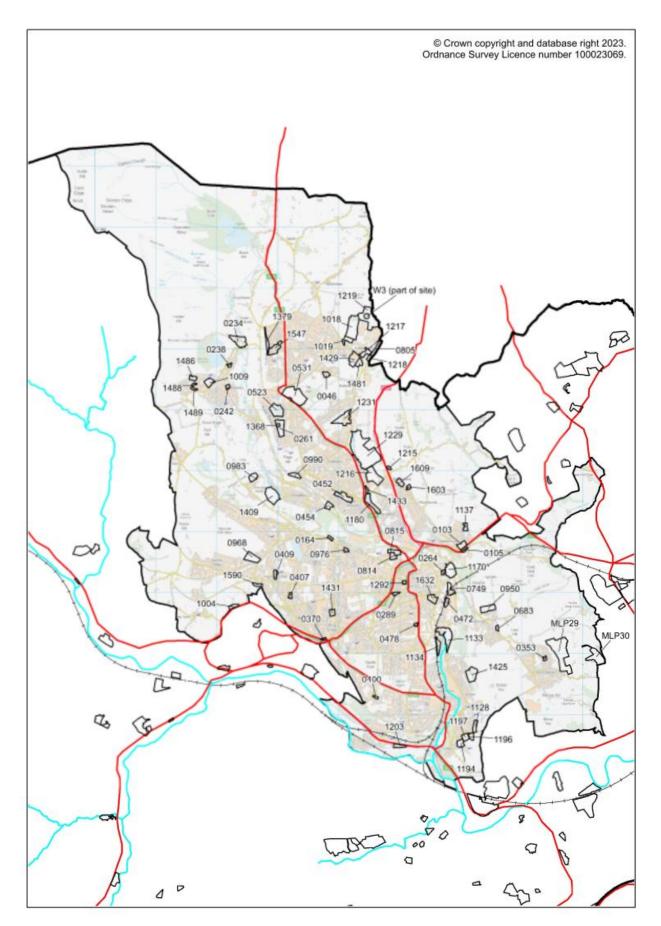

constraints identified from the site assessment. The lists of reports required and site specific considerations direct those wishing to bring schemes forward to the most relevant issues to be addressed. These lists are not exclusive and other matters may arise at the detailed planning stage in accordance with Local Plan policy and Local List requirements, such as an Air Quality Assessment which will be required on most Local Plan allocations. Similarly, the developable areas as well as the site capacities are indicative and may be subject to changes based on the evidence provided at the planning application stage and when actual development schemes are drawn up.

#### Map 1.1 Calderdale Local Plan Areas



#### Map 1.2 Brighouse Local Plan Area





#### Map 1.3 Elland Local Plan Area











### Map 1.6 Mytholmroyd Local Plan Area



Map 1.7 Northowram & Shelf Local Plan Area



### Map 1.8 Ripponden Local Plan Area



### Map 1.9 Sowerby Bridge Local Plan Area

#### Map 1.10 Todmorden Local Plan Area



### Brow Mills Industrial Estate, Brighouse Road, Hipperholme

| Site area (Ha)                                                                                                                                                                                                                                                              | 0.52