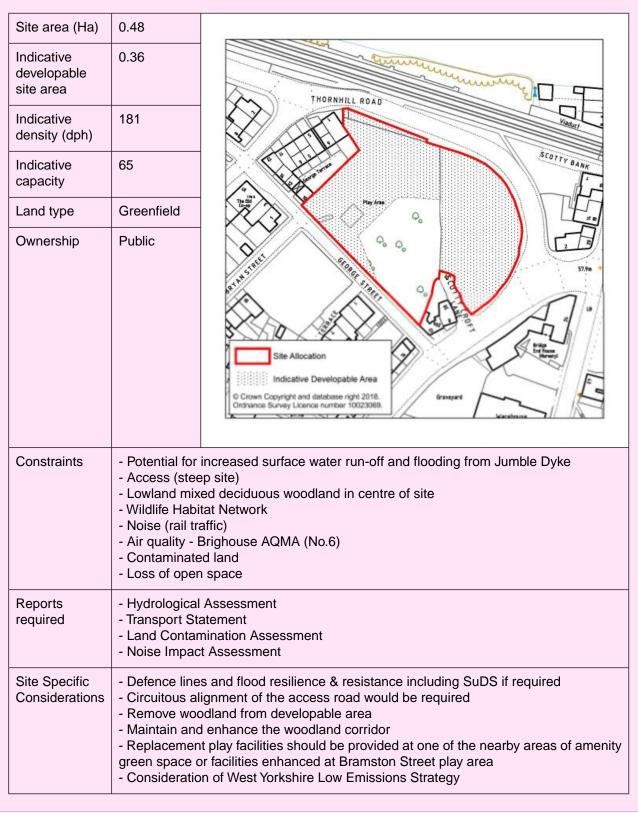

### Land west of Anchor Place, Brighouse

| ſ                                                                                                                                      |                                                                                                                                                                                                                                                                                                                                                                                                                                                          |  |
|----------------------------------------------------------------------------------------------------------------------------------------|----------------------------------------------------------------------------------------------------------------------------------------------------------------------------------------------------------------------------------------------------------------------------------------------------------------------------------------------------------------------------------------------------------------------------------------------------------|--|
| Site area (Ha)                                                                                                                         | 0.82                                                                                                                                                                                                                                                                                                                                                                                                                                                     |  |
| Indicative<br>developable<br>site area                                                                                                 | 0.80                                                                                                                                                                                                                                                                                                                                                                                                                                                     |  |
| Total<br>Employment<br>floorspace (sq<br>m)                                                                                            | 2,800                                                                                                                                                                                                                                                                                                                                                                                                                                                    |  |
| Appropriate<br>uses                                                                                                                    | E(giii)                                                                                                                                                                                                                                                                                                                                                                                                                                                  |  |
| Land type                                                                                                                              | Greenfield                                                                                                                                                                                                                                                                                                                                                                                                                                               |  |
| Ownership                                                                                                                              | Private                                                                                                                                                                                                                                                                                                                                                                                                                                                  |  |
| Constraints                                                                                                                            | <ul> <li>Potential surface water flooding</li> <li>UK Biodiversity Action Plan priority habitat</li> <li>Grade II Listed structure in proximity (Anchor Pit Lock)</li> <li>Overhead power lines</li> </ul>                                                                                                                                                                                                                                               |  |
| Reports       - Flood Risk Assessment including Hydrological Assessment         required       - Transport Statement and Access Design |                                                                                                                                                                                                                                                                                                                                                                                                                                                          |  |
| Site Specific<br>Considerations                                                                                                        | <ul> <li>Provision of SuDS</li> <li>Implementation of the recommendations provided in the <u>Heritage Impact Assessment</u> or other suitable mitigation measures agreed by the Local Planning Authority to avoid or minimise the impact on the significance of heritage assets and their setting</li> <li>Provision of 10m stand off to the river</li> <li>Highway improvements to Birds Royd Lane - extension and provision of turning head</li> </ul> |  |