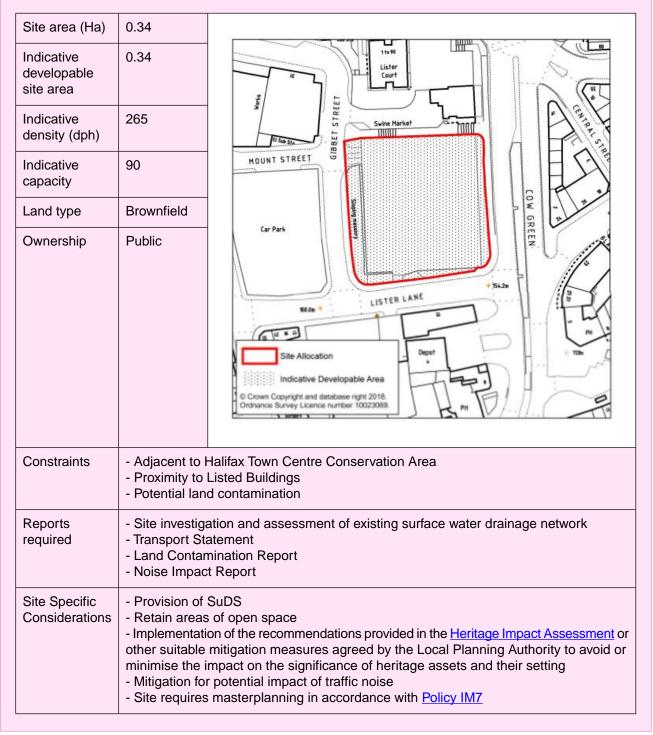

### Land west of Anchor Place, Brighouse

| ſ                                                                                                                                      |                                                                                                                                                                                                                                                                                                                                                                                                                                                          |  |
|----------------------------------------------------------------------------------------------------------------------------------------|----------------------------------------------------------------------------------------------------------------------------------------------------------------------------------------------------------------------------------------------------------------------------------------------------------------------------------------------------------------------------------------------------------------------------------------------------------|--|
| Site area (Ha)                                                                                                                         | 0.82                                                                                                                                                                                                                                                                                                                                                                                                                                                     |  |
| Indicative<br>developable<br>site area                                                                                                 | 0.80                                                                                                                                                                                                                                                                                                                                                                                                                                                     |  |
| Total<br>Employment<br>floorspace (sq<br>m)                                                                                            | 2,800                                                                                                                                                                                                                                                                                                                                                                                                                                                    |  |
| Appropriate<br>uses                                                                                                                    | E(giii)                                                                                                                                                                                                                                                                                                                                                                                                                                                  |  |
| Land type                                                                                                                              | Greenfield                                                                                                                                                                                                                                                                                                                                                                                                                                               |  |
| Ownership                                                                                                                              | Private                                                                                                                                                                                                                                                                                                                                                                                                                                                  |  |
| Constraints                                                                                                                            | <ul> <li>Potential surface water flooding</li> <li>UK Biodiversity Action Plan priority habitat</li> <li>Grade II Listed structure in proximity (Anchor Pit Lock)</li> <li>Overhead power lines</li> </ul>                                                                                                                                                                                                                                               |  |
| Reports       - Flood Risk Assessment including Hydrological Assessment         required       - Transport Statement and Access Design |                                                                                                                                                                                                                                                                                                                                                                                                                                                          |  |
| Site Specific<br>Considerations                                                                                                        | <ul> <li>Provision of SuDS</li> <li>Implementation of the recommendations provided in the <u>Heritage Impact Assessment</u> or other suitable mitigation measures agreed by the Local Planning Authority to avoid or minimise the impact on the significance of heritage assets and their setting</li> <li>Provision of 10m stand off to the river</li> <li>Highway improvements to Birds Royd Lane - extension and provision of turning head</li> </ul> |  |