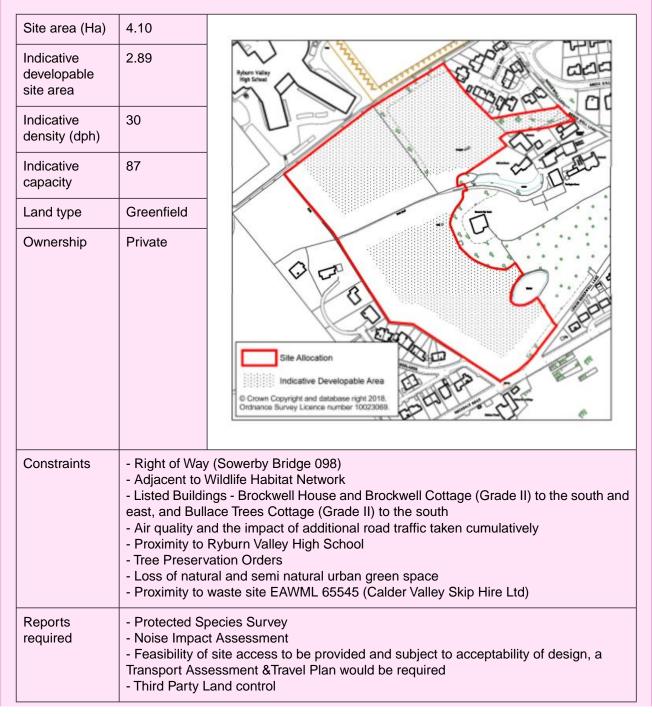

### Land west of Anchor Place, Brighouse

| ſ                                                                                                                                      |                                                                                                                                                                                                                                                                                                                                                                                                                                                          |  |
|----------------------------------------------------------------------------------------------------------------------------------------|----------------------------------------------------------------------------------------------------------------------------------------------------------------------------------------------------------------------------------------------------------------------------------------------------------------------------------------------------------------------------------------------------------------------------------------------------------|--|
| Site area (Ha)                                                                                                                         | 0.82                                                                                                                                                                                                                                                                                                                                                                                                                                                     |  |
| Indicative<br>developable<br>site area                                                                                                 | 0.80                                                                                                                                                                                                                                                                                                                                                                                                                                                     |  |
| Total<br>Employment<br>floorspace (sq<br>m)                                                                                            | 2,800                                                                                                                                                                                                                                                                                                                                                                                                                                                    |  |
| Appropriate<br>uses                                                                                                                    | E(giii)                                                                                                                                                                                                                                                                                                                                                                                                                                                  |  |
| Land type                                                                                                                              | Greenfield                                                                                                                                                                                                                                                                                                                                                                                                                                               |  |
| Ownership                                                                                                                              | Private                                                                                                                                                                                                                                                                                                                                                                                                                                                  |  |
| Constraints                                                                                                                            | <ul> <li>Potential surface water flooding</li> <li>UK Biodiversity Action Plan priority habitat</li> <li>Grade II Listed structure in proximity (Anchor Pit Lock)</li> <li>Overhead power lines</li> </ul>                                                                                                                                                                                                                                               |  |
| Reports       - Flood Risk Assessment including Hydrological Assessment         required       - Transport Statement and Access Design |                                                                                                                                                                                                                                                                                                                                                                                                                                                          |  |
| Site Specific<br>Considerations                                                                                                        | <ul> <li>Provision of SuDS</li> <li>Implementation of the recommendations provided in the <u>Heritage Impact Assessment</u> or other suitable mitigation measures agreed by the Local Planning Authority to avoid or minimise the impact on the significance of heritage assets and their setting</li> <li>Provision of 10m stand off to the river</li> <li>Highway improvements to Birds Royd Lane - extension and provision of turning head</li> </ul> |  |