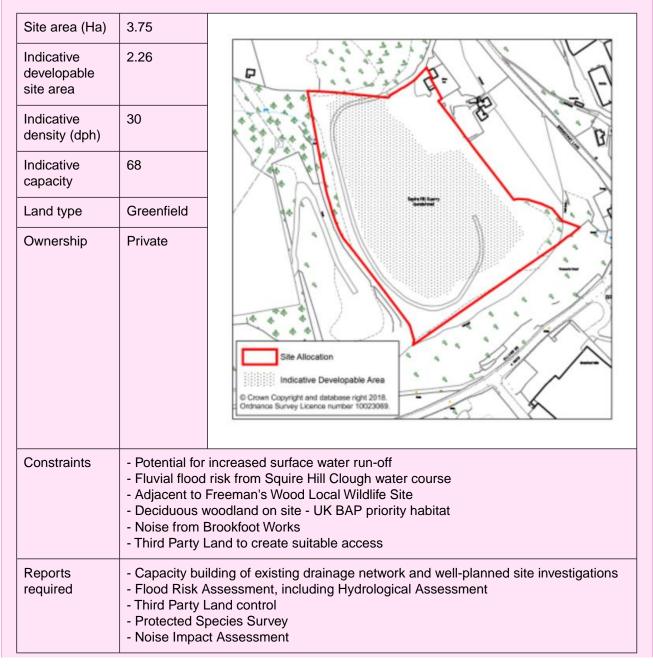

#### Land at Wakefield Road/Clifton Common, Clifton, Brighouse

| 1                                                                                                                                                                                                                                                                                                                                                                                                                                                                                                            | r            | I                                                                                                                                                                                                                                                                                                                                                                                                                                                                                                                                                                                                                                                                                                                                                                                                                                                                                                                                                                                                                                                                                                                                                                                                                                                                                                                                                                                                                                                                                                                                                                                                                                                                                                                                                                                                                                                                                                                                                                                                                                                                                                                              |
|--------------------------------------------------------------------------------------------------------------------------------------------------------------------------------------------------------------------------------------------------------------------------------------------------------------------------------------------------------------------------------------------------------------------------------------------------------------------------------------------------------------|--------------|--------------------------------------------------------------------------------------------------------------------------------------------------------------------------------------------------------------------------------------------------------------------------------------------------------------------------------------------------------------------------------------------------------------------------------------------------------------------------------------------------------------------------------------------------------------------------------------------------------------------------------------------------------------------------------------------------------------------------------------------------------------------------------------------------------------------------------------------------------------------------------------------------------------------------------------------------------------------------------------------------------------------------------------------------------------------------------------------------------------------------------------------------------------------------------------------------------------------------------------------------------------------------------------------------------------------------------------------------------------------------------------------------------------------------------------------------------------------------------------------------------------------------------------------------------------------------------------------------------------------------------------------------------------------------------------------------------------------------------------------------------------------------------------------------------------------------------------------------------------------------------------------------------------------------------------------------------------------------------------------------------------------------------------------------------------------------------------------------------------------------------|
| Site area (Ha)                                                                                                                                                                                                                                                                                                                                                                                                                                                                                               | 25.33        |                                                                                                                                                                                                                                                                                                                                                                                                                                                                                                                                                                                                                                                                                                                                                                                                                                                                                                                                                                                                                                                                                                                                                                                                                                                                                                                                                                                                                                                                                                                                                                                                                                                                                                                                                                                                                                                                                                                                                                                                                                                                                                                                |
| Indicative<br>developable<br>site area                                                                                                                                                                                                                                                                                                                                                                                                                                                                       | 21.27        |                                                                                                                                                                                                                                                                                                                                                                                                                                                                                                                                                                                                                                                                                                                                                                                                                                                                                                                                                                                                                                                                                                                                                                                                                                                                                                                                                                                                                                                                                                                                                                                                                                                                                                                                                                                                                                                                                                                                                                                                                                                                                                                                |
| Total<br>Employment<br>floorspace (sq<br>m)                                                                                                                                                                                                                                                                                                                                                                                                                                                                  | 45,789       |                                                                                                                                                                                                                                                                                                                                                                                                                                                                                                                                                                                                                                                                                                                                                                                                                                                                                                                                                                                                                                                                                                                                                                                                                                                                                                                                                                                                                                                                                                                                                                                                                                                                                                                                                                                                                                                                                                                                                                                                                                                                                                                                |
| Appropriate<br>uses                                                                                                                                                                                                                                                                                                                                                                                                                                                                                          | E(g), B2, B8 | A Sector State Sta |
| Land type                                                                                                                                                                                                                                                                                                                                                                                                                                                                                                    | Greenfield   | A CONTRACTOR OF THE OF  |
| Ownership                                                                                                                                                                                                                                                                                                                                                                                                                                                                                                    | Private      | Site Allocation<br>Indicative Developable Area<br>Orown Copyright and database right 2018.<br>Ordnance Survey Licence number 10023069.                                                                                                                                                                                                                                                                                                                                                                                                                                                                                                                                                                                                                                                                                                                                                                                                                                                                                                                                                                                                                                                                                                                                                                                                                                                                                                                                                                                                                                                                                                                                                                                                                                                                                                                                                                                                                                                                                                                                                                                         |
| Constraints- Topography<br>- Potential surface water flood risk<br>- Potential to contain archaeological remains (PRN3503)<br>- UK BAP priority habitat - Alegar Bank Wood<br>- Lowland Mixed deciduous woodland<br>- Wildlife Habitat Network - disused railway corridor<br>- Potential land contamination<br>- Potential air quality impact<br>- Tree Preservation Orders<br>- Public Right of Way (Brighouse 135)<br>- History of coal mining on the site<br>- Potential Protected Species (bats) on site |              | contain archaeological remains (PRN3503)<br>prity habitat - Alegar Bank Wood<br>ed deciduous woodland<br>tat Network - disused railway corridor<br>d contamination<br>quality impact<br>vation Orders<br>of Way (Brighouse 135)<br>pal mining on the site                                                                                                                                                                                                                                                                                                                                                                                                                                                                                                                                                                                                                                                                                                                                                                                                                                                                                                                                                                                                                                                                                                                                                                                                                                                                                                                                                                                                                                                                                                                                                                                                                                                                                                                                                                                                                                                                      |