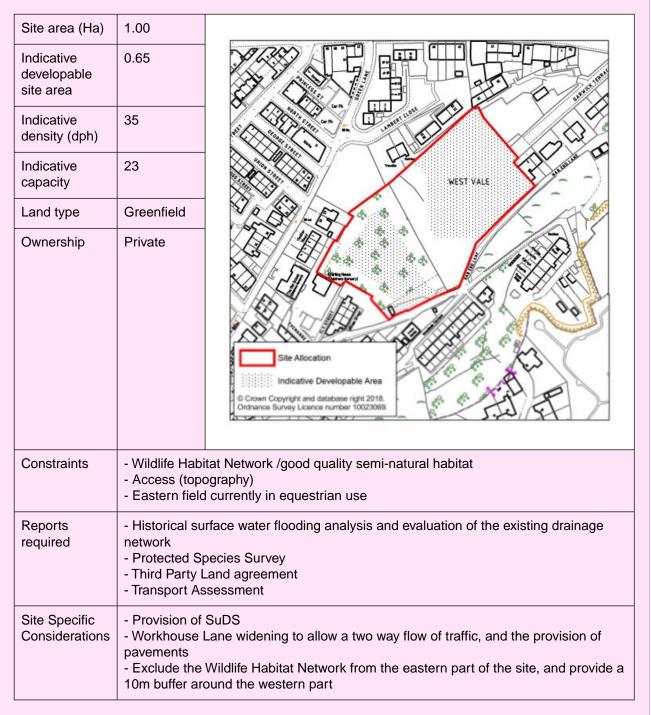

green and blue infrastructure, such as SuDS and green roofs</li> <li>Leave a minimum stand off of 10m from Holywell Brook and plant with locally native species</li> <li>Minimise light pollution and other disturbance to Holywell Beck</li> <li>Building heights and materials need to be carefully considered</li> <li>Existing trees should be retained wherever possible</li> <li>Realignment of retaining wall of the adjacent area of the development</li> <li>The Listed boundary marker should be retained and protected during any construction works</li> <li>Stand off necessary if Long Heys Farm is operational</li> <li>Ensure the creation of a strong and defensible boundary between the allocation for housing and the Green Belt</li> </ul> |  |

#### Land north-west of Nab End Lane, West Vale, Elland



#### Land to the west of West View, Church Lane, Stainland



## Land adjacent to Ellistones Place, Saddleworth Road, Greetland

| Site area (Ha)                         | 6.03                                                                                                                                                                                                                                                                             |                                                                                                                             |  |
|----------------------------------------|------------------------------------------------------------------------------------------------------------------------------------------------------------------------------------