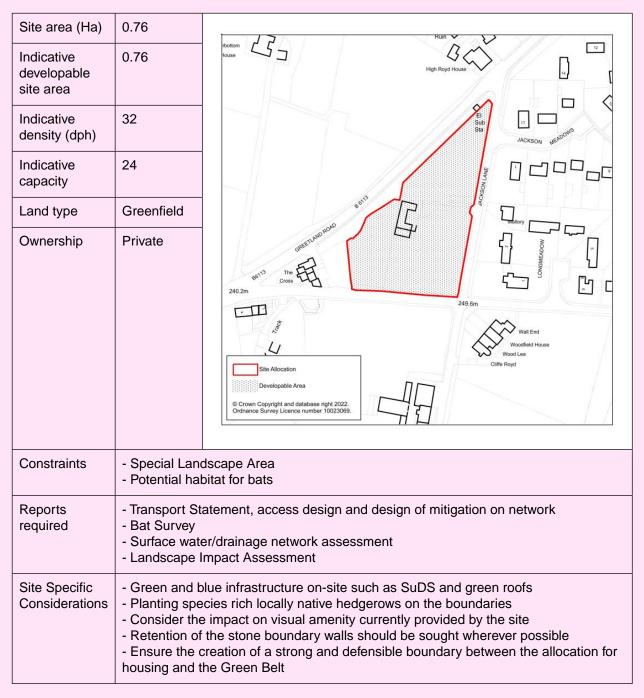

# **Waste Sites**

1.1 This document expands on the information about the land allocations in Policies SD4 (Employment), SD5 (Mixed Use) and SD6 (Housing) of the Local Plan, and is intended to assist developers in formulating detailed proposals to bring sites forward. The document also includes supporting information on Minerals and Waste Allocations (Policies MS5 and WA2). The sites are listed both by allocation type and the nine Local Plan Areas. Map 1.1 is a key map showing all of the Local Plan Areas, with Maps 1.2 to 1.10 showing the land allocations within the individual Local Plan Areas. Each site schedule is accompanied by a site plan showing both the site boundary and the indicative developable area which is based on constraints identified from the site assessment. The lists of reports required and site specific considerations direct those wishing to bring schemes forward to the most relevant issues to be addressed. These lists are not exclusive and other matters may arise at the detailed planning stage in accordance with Local Plan policy and Local List requirements, such as an Air Quality Assessment which will be required on most Local Plan allocations. Similarly, the developable areas as well as the site capacities are indicative and may be subject to changes based on the evidence provided at the planning application stage and when actual development schemes are drawn up.