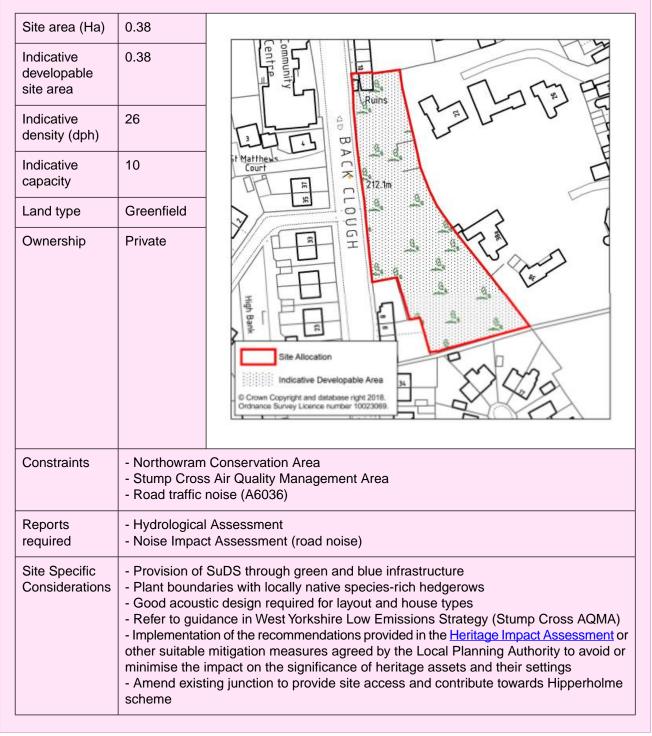

vision of SuDS</li> <li>Stand off between quarry and site boundary necessary</li> <li>Reduce developable land by providing a buffer of 10m around the site and around the woodland within the site. Retain the vegetation within these buffers and supplementary plant with locally native shrubs</li> <li>Retention of boundary trees</li> <li>Restore an area of lowland meadow to be used as open space by supplementary planting with appropriate species and management</li> <li>Implementation of mitigation specified in Ecological Impact Assessment</li> <li>Consider the impact on visual amenity currently provided by the site</li> <li>Strong and defensible boundary between the New Housing Site and the Green Belt will be required</li> </ul> |  |

#### Land Adjacent to & Rear of 8 Back Clough, Northowram



#### Land off Belle Vue Rise, Shelf

| <b></b>                                |                                                                                                                                       |