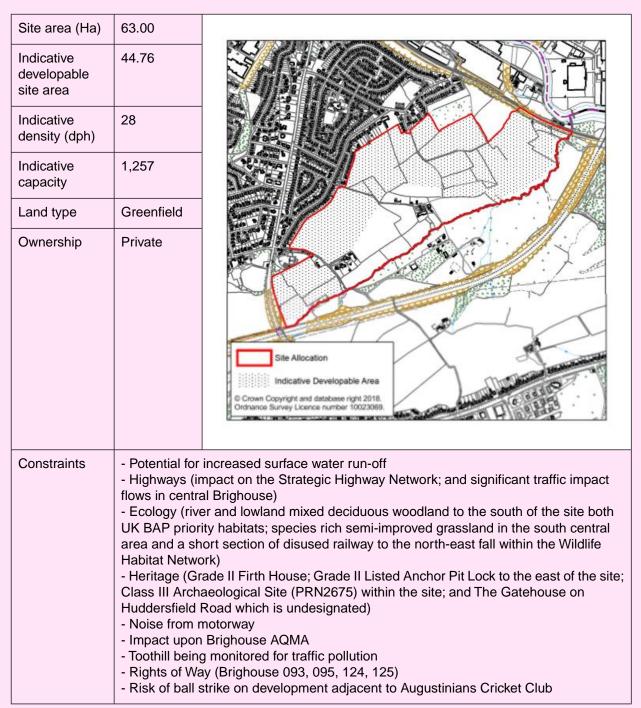

#### Land at Wakefield Road/Clifton Common, Clifton, Brighouse

| 1                                                                                                                                                                                                                                                                                                                                                                                                                                                                                                            | r            | I                                                                                                                                                                                                                                                                                                                                                                                                                                                                                                                                                                                                                                                                                                                                                                                                                                                                                                                                                                                                                                                                                                                                                                                                                                                                                                                                                                                                                                                                                                                                                                                                                                                                                                                                                                                                                                                                                                                                                                                                                                                                                                                              |
|--------------------------------------------------------------------------------------------------------------------------------------------------------------------------------------------------------------------------------------------------------------------------------------------------------------------------------------------------------------------------------------------------------------------------------------------------------------------------------------------------------------|--------------|--------------------------------------------------------------------------------------------------------------------------------------------------------------------------------------------------------------------------------------------------------------------------------------------------------------------------------------------------------------------------------------------------------------------------------------------------------------------------------------------------------------------------------------------------------------------------------------------------------------------------------------------------------------------------------------------------------------------------------------------------------------------------------------------------------------------------------------------------------------------------------------------------------------------------------------------------------------------------------------------------------------------------------------------------------------------------------------------------------------------------------------------------------------------------------------------------------------------------------------------------------------------------------------------------------------------------------------------------------------------------------------------------------------------------------------------------------------------------------------------------------------------------------------------------------------------------------------------------------------------------------------------------------------------------------------------------------------------------------------------------------------------------------------------------------------------------------------------------------------------------------------------------------------------------------------------------------------------------------------------------------------------------------------------------------------------------------------------------------------------------------|
| Site area (Ha)                                                                                                                                                                                                                                                                                                                                                                                                                                                                                               | 25.33        |                                                                                                                                                                                                                                                                                                                                                                                                                                                                                                                                                                                                                                                                                                                                                                                                                                                                                                                                                                                                                                                                                                                                                                                                                                                                                                                                                                                                                                                                                                                                                                                                                                                                                                                                                                                                                                                                                                                                                                                                                                                                                                                                |
| Indicative<br>developable<br>site area                                                                                                                                                                                                                                                                                                                                                                                                                                                                       | 21.27        |                                                                                                                                                                                                                                                                                                                                                                                                                                                                                                                                                                                                                                                                                                                                                                                                                                                                                                                                                                                                                                                                                                                                                                                                                                                                                                                                                                                                                                                                                                                                                                                                                                                                                                                                                                                                                                                                                                                                                                                                                                                                                                                                |
| Total<br>Employment<br>floorspace (sq<br>m)                                                                                                                                                                                                                                                                                                                                                                                                                                                                  | 45,789       |                                                                                                                                                                                                                                                                                                                                                                                                                                                                                                                                                                                                                                                                                                                                                                                                                                                                                                                                                                                                                                                                                                                                                                                                                                                                                                                                                                                                                                                                                                                                                                                                                                                                                                                                                                                                                                                                                                                                                                                                                                                                                                                                |
| Appropriate<br>uses                                                                                                                                                                                                                                                                                                                                                                                                                                                                                          | E(g), B2, B8 | A Sector State Sta |
| Land type                                                                                                                                                                                                                                                                                                                                                                                                                                                                                                    | Greenfield   | A CONTRACTOR OF THE OF  |
| Ownership                                                                                                                                                                                                                                                                                                                                                                                                                                                                                                    | Private      | Site Allocation<br>Indicative Developable Area<br>Orown Copyright and database right 2018.<br>Ordnance Survey Licence number 10023069.                                                                                                                                                                                                                                                                                                                                                                                                                                                                                                                                                                                                                                                                                                                                                                                                                                                                                                                                                                                                                                                                                                                                                                                                                                                                                                                                                                                                                                                                                                                                                                                                                                                                                                                                                                                                                                                                                                                                                                                         |
| Constraints- Topography<br>- Potential surface water flood risk<br>- Potential to contain archaeological remains (PRN3503)<br>- UK BAP priority habitat - Alegar Bank Wood<br>- Lowland Mixed deciduous woodland<br>- Wildlife Habitat Network - disused railway corridor<br>- Potential land contamination<br>- Potential air quality impact<br>- Tree Preservation Orders<br>- Public Right of Way (Brighouse 135)<br>- History of coal mining on the site<br>- Potential Protected Species (bats) on site |              | contain archaeological remains (PRN3503)<br>prity habitat - Alegar Bank Wood<br>ed deciduous woodland<br>tat Network - disused railway corridor<br>d contamination<br>quality impact<br>vation Orders<br>of Way (Brighouse 135)<br>pal mining on the site                                                                                                                                                                                                                                                                                                                                                                                                                                                                                                                                                                                                                                                                                                                                                                                                                                                                                                                                                                                                                                                                                                                                                                                                                                                                                                                                                                                                                                                                                                                                                                                                                                                                                                                                                                                                                                                                      |

# **2 Brighouse Employment Allocations**

| Reports<br>required<br>Site Specific | <ul> <li>Surface water/drainage network assessment and historical analysis of Henshaw Drain</li> <li>Flood Risk Assessment</li> <li>Predetermination Archaeological Evaluation</li> <li>Strategic Transport Assessment</li> <li>Detailed traffic modelling at specified junctions and demonstration of accessibility by non-car modes.</li> <li>Preliminary Ecological Appraisal</li> <li>Ecological Impact Assessment and Ecological Management Plan</li> <li>Contaminated Land Assessment</li> <li>Air Quality Assessment</li> <li>Protected Species Survey</li> <li>Phase 1 Habitat Survey</li> <li>Ecological Record Search</li> <li>Tree Survey</li> <li>Mitigation of impact on Strategic Road Network as identified by WYCA/Calderdale</li> </ul>                                                                                                                                                                                                                                                                                                                                                                                |
|--------------------------------------|-----------------------------------------------------------------------------------------------------------------------------------------------------------------------------------------------------------------------------------------------------------------------------------------------------------------------------------------------------------------------------------------------------------------------------------------------------------------------------------------------------------------------------------------------------------------------------------------------------------------------------------------------------------------------------------------------------------------------------------------------------------------------------------------------------------------------------------------------------------------------------------------------------------------------------------------------------------------------------------------------------------------------------------------------------------------------------------------------------------------------------------------|
| Considerations                       | <ul> <li>(see also West Yorkshire Infrastructure Study)</li> <li>Mitigation for land drainage could be secured through green and blue infrastructure<br/>on site such as SuDS and green roofs to reduce the infiltration rate, and provision for<br/>storage of storm water run-off</li> <li>Retain deciduous woodland (Calderdale Wildlife Habitat Network), and provide for<br/>biodiversity enhancement and maintenance (Wildlife Habitat Network)</li> <li>Consideration of guidance in West Yorkshire Low Emissions Strategy is required</li> <li>Ensure the retention of a strong and defensible boundary between the allocation for<br/>employment and the Green Belt</li> <li>Plant species rich hedgerows on all site boundaries</li> <li>Landscaping of the site to mitigate impact on neighbouring residential properties, to<br/>include retention of existing trees and additional tree and hedgerow planting, supported<br/>by a Landscape Infrastructure Strategy, a Landscape Management Plan and a Woodland<br/>Management Plan</li> <li>Site requires masterplanning in accordance with <u>Policy IM7</u>.</li> </ul> |