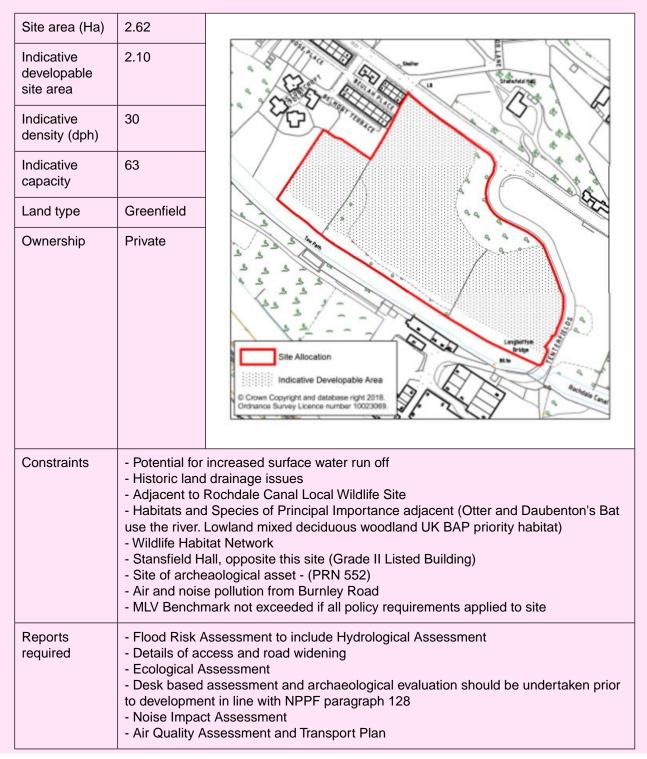

|
|                                 | - Monitoring of impacts to assess bird use over time                                                                                                                                                                                                                                                                                                                                                                                                                                                                                  |

#### Tenterfields, Burnley Road, Luddenden Foot



| Site Specific<br>Considerations | <ul> <li>Provision of green and blue infrastructure including SuDS</li> <li>Stand off of at least 10m is provided from the canal and screening should be provided to avoid increased light levels over the water</li> <li>Existing trees to the north east should also be retained, and removed from the indicative developable area</li> <li>Species rich native hedgerows should be planted on all boundaries</li> <li>Site of PRN 552 - recommend archaeological condition if granted permission</li> <li>Implementation of the recommendations provided in the Heritage Impact Assessment or other suitable mitigation measures agreed by the Local Planning Authority to avoid or minimise the impact on the significance of heritage assets and their settings</li> <li>Regard shoul