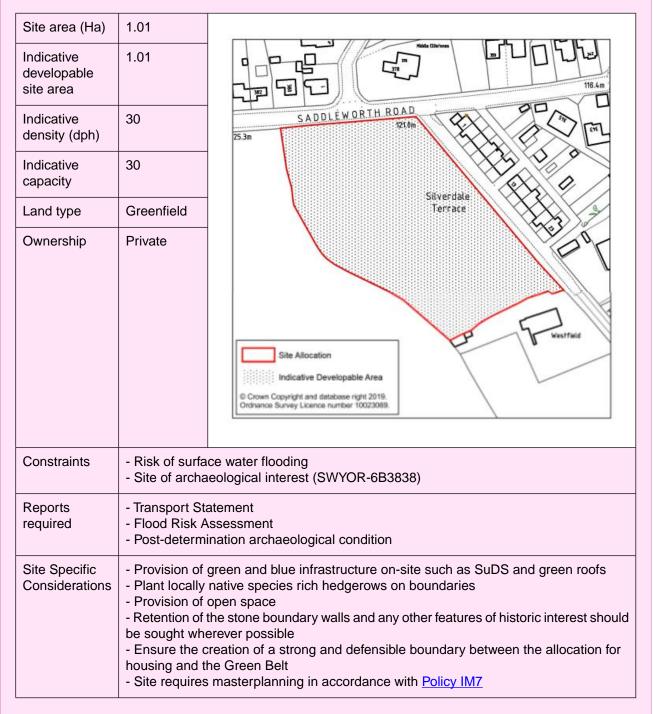

|

#### Land to the west of Silverdale Terrace, Greetland



#### Land at Whitwell Green Lane, Elland

| [                                      |                                                                                                                                                                                                                                                                                                                                                                                                                                                                                              |  |
|----------------------------------------|---------------------------------------------------------------------------------------------------------------------------------------------------------------------------------------------