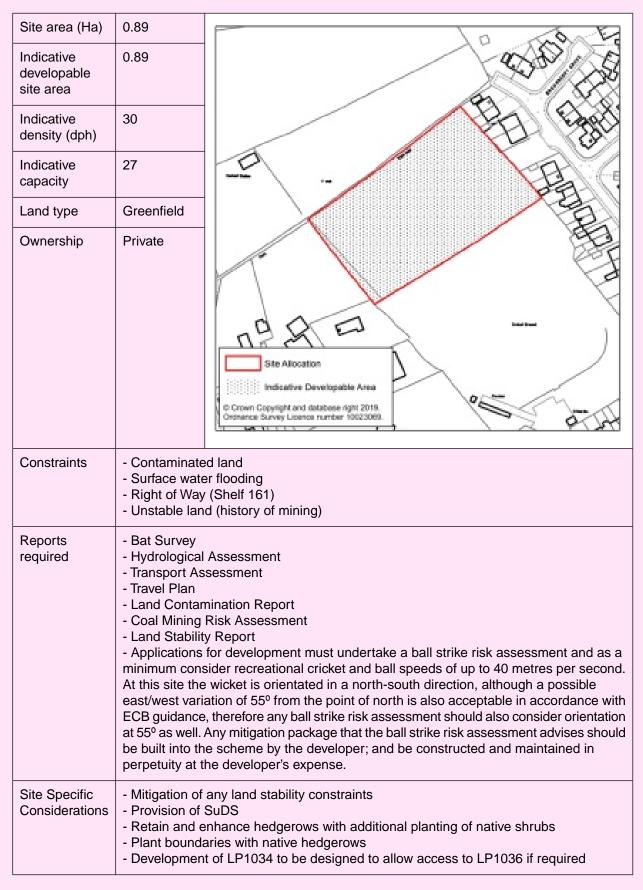

# **Waste Sites**

1.1 This document expands on the information about the land allocations in Policies SD4 (Employment), SD5 (Mixed Use) and SD6 (Housing) of the Local Plan, and is intended to assist developers in formulating detailed proposals to bring sites forward. The document also includes supporting information on Minerals and Waste Allocations (Policies MS5 and WA2). The sites are listed both by allocation type and the nine Local Plan Areas. Map 1.1 is a key map showing all of the Local Plan Areas, with Maps 1.2 to 1.10 showing the land allocations within the individual Local Plan Areas. Each site schedule is accompanied by a site plan showing both the site boundary and the indicative developable area which is based on constraints identified from the site assessment. The lists of reports required and site specific considerations direct those wishing to bring schemes forward to the most relevant issues to be addressed. These lists are not exclusive and other matters may arise at the detailed planning stage in accordance with Local Plan policy and Local List requirements, such as an Air Quality Assessment which will be required on most Local Plan allocations. Similarly, the developable areas as well as the site capacities are indicative and may be subject to changes based on the evidence provided at the planning application stage and when actual development schemes are drawn up.