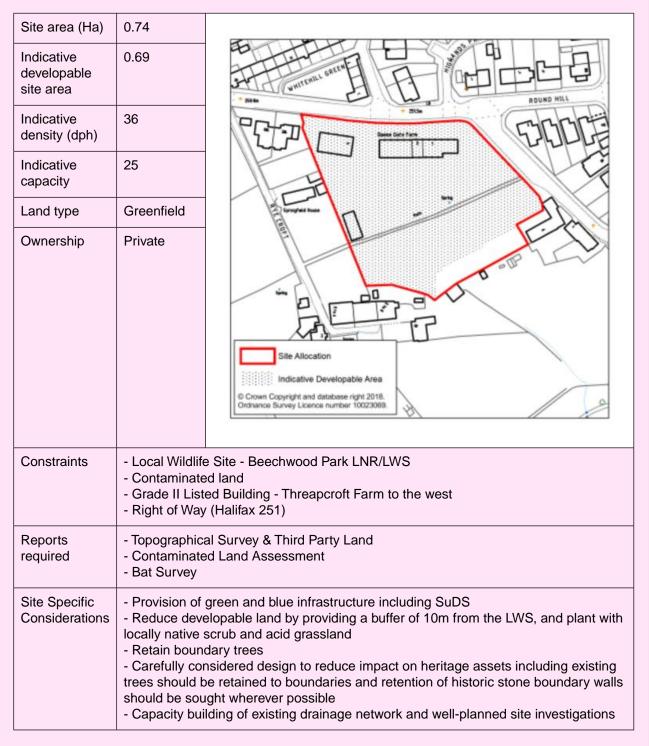

|  |
| Site Specific<br>Considerations        | <ul> <li>Application of SuDS</li> <li>Detailed investigation into capacity building of the existing drainage network</li> <li>Any development on the site should be of an appropriate scale and height to avoid<br/>further harm to the setting of the Grade I Listed Elland New Hall</li> <li>Traffic calming measures between the site and Dewsbury Road</li> <li>Improvements at the Dewsbury Road junction including providing a right turn lane<br/>pocket with white lining</li> </ul> |  |

#### Goosegate Farm, Heathy Lane, Holmfield



## Land at Horley Green Road, Claremount, Halifax

| Site area (Ha)                      | 1.25