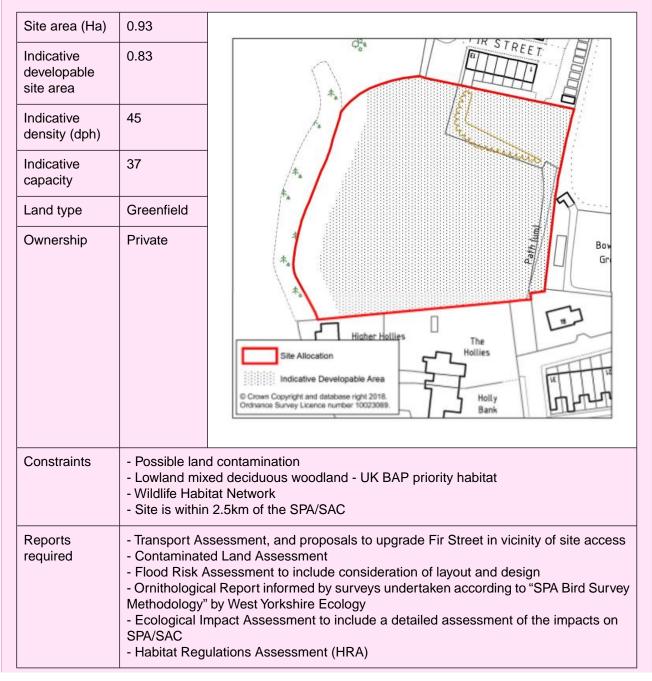

RA)</li> </ul> |                                                                                                                            |

| ensure use by SPA birds<br>- Timing of works (construction, operation and decommissioning) outside the<br>period most frequently used by SPA birds<br>- Monitoring of impacts to assess bird use over time |
|------------------------------------------------------------------------------------------------------------------------------------------------------------------------------------------------------------|
|------------------------------------------------------------------------------------------------------------------------------------------------------------------------------------------------------------|

#### Land off Fir Street, Walsden



| Site Specific<br>Considerations | <ul> <li>Provision of SuDS through green and blue infrastructure</li> <li>10m buffer to be provided on the west boundary to include felling of existing conifers<br/>and replanting with native trees and shrubs</li> <li>Plant species-rich native hedgerows on north, south and east boundaries</li> <li>Upgrading of Fir Street to provide a surface to adoptable standard and provision of<br/>footpath into the site</li> <li>Ensure that adverse effects on the integrity of the SPA and SAC are avoided</li> <li>Where likely significant effects have not been ruled out:</li> </ul>                                                                                             |
|---------------------------------|------------------------------------------------------------