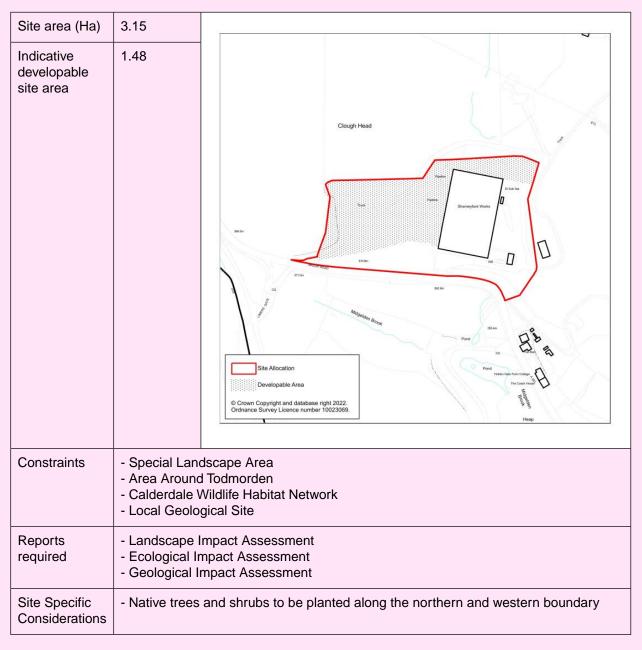

|

#### Site number W1

#### Bacup Road, Sharneyford, Todmorden



# Site number W2

#### Atlas Mill Road, Brighouse

| Site area (Ha)                         | 2.08                                                                                                                                                                                                                                        |  |
|----------------------------------------|---------------------------------------------------------------------------------------------------------------------------------------------------------------------------------------------------------------------------------------------|--|
| Indicative<br>developable<br>site area | 0.80