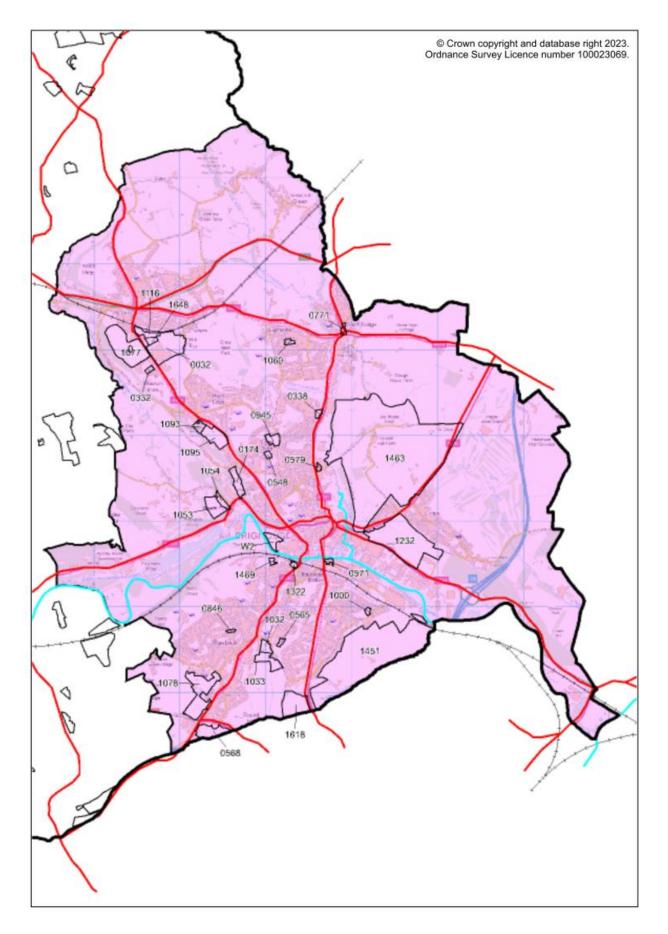

dicative developable area which is based on constraints identified from the site assessment. The lists of reports required and site specific considerations direct those wishing to bring schemes forward to the most relevant issues to be addressed. These lists are not exclusive and other matters may arise at the detailed planning stage in accordance with Local Plan policy and Local List requirements, such as an Air Quality Assessment which will be required on most Local Plan allocations. Similarly, the developable areas as well as the site capacities are indicative and may be subject to changes based on the evidence provided at the planning application stage and when actual development schemes are drawn up.

#### Map 1.1 Calderdale Local Plan Areas



#### Map 1.2 Brighouse Local Plan Area





#### Map 1.3 Elland Local Plan Area











### Map 1.6 Mytholmroyd Local Plan Area



Map 1.7 Northowram & Shelf Local Plan Area



### Map 1.8 Ripponden Local Plan Area



### Map 1.9 Sowerby Bridge Local Plan Area

#### Map 1.10 Todmorden Local Plan Area



### Brow Mills Industrial Estate, Brighouse Road, Hipperholme

| Site area (Ha)                                                                                                                                                                                                                                                              | 0.52