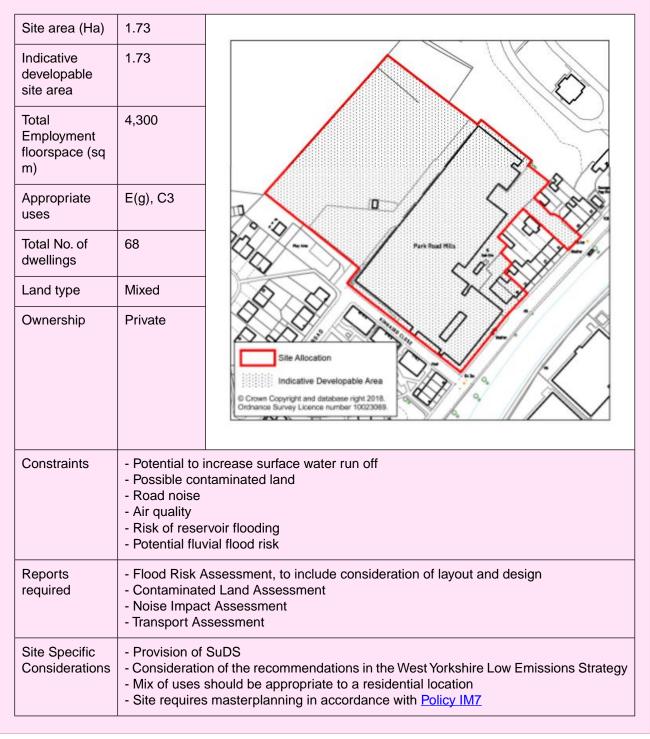

### Land to the south of premises on Lowfields Way, Elland

| Site area (Ha)                              | 3.08                                                                                                                                                                                                                                                                                                                                                                                                                                                                                                                                                                                |                                                                                                                            |
|---------------------------------------------|-------------------------------------------------------------------------------------------------------------------------------------------------------------------------------------------------------------------------------------------------------------------------------------------------------------------------------------------------------------------------------------------------------------------------------------------------------------------------------------------------------------------------------------------------------------------------------------|----------------------------------------------------------------------------------------------------------------------------|
| Indicative<br>developable<br>site area      | 2.88                                                                                                                                                                                                                                                                                                                                                                                                                                                                                                                                                                                |                                                                                                                            |
| Total<br>Employment<br>floorspace (sq<br>m) | 10,615                                                                                                                                                                                                                                                                                                                                                                                                                                                                                                                                                                              |                                                                                                                            |
| Appropriate<br>uses                         | E(giii), B2,<br>B8                                                                                                                                                                                                                                                                                                                                                                                                                                                                                                                                                                  |                                                                                                                            |
| Land type                                   | Mixed                                                                                                                                                                                                                                                                                                                                                                                                                                                                                                                                                                               |                                                                                                                            |
| Ownership                                   | Private                                                                                                                                                                                                                                                                                                                                                                                                                                                                                                                                                                             | Site Allocation<br>Indicative Developable Area<br>© Crown copyright and database rights 2021<br>Ordnance Survey 0100023069 |
| Constraints                                 | <ul> <li>Potential fluvial and surface water flooding (Shaw Drain and Lodge Drive Drain, and River Calder)</li> <li>Site is in three ownerships, and part of the site may not be available for development</li> <li>UK BAP priority habitat on site - deciduous woodland</li> <li>Wildlife Habitat Network</li> <li>Possible land contamination</li> <li>Proximity to railway line</li> <li>Power line crosses the site</li> </ul>                                                                                                                                                  |                                                                                                                            |
| Reports<br>required                         | <ul> <li>Flood Risk Assessment</li> <li>Site investigation (drainage)</li> <li>Hydrological Assessment</li> <li>Contaminated Land Assessment</li> </ul>                                                                                                                                                                                                                                                                                                                                                                                                                             |                                                                                                                            |
| Site Specific<br>Considerations             | <ul> <li>Provision of SuDS and green and blue infrastructure</li> <li>Defence lines, and flood resilience and resistance</li> <li>Realignment of retaining wall of the adjacent area of the development</li> <li>Exclude development within a 20m buffer to the river, and 10m buffer to the railway line to reduce any impact on BAP and Wildlife Habitat Network</li> <li>Consult with Calder Rivers Trust on development proposals</li> <li>Avoid massing and height of buildings which increase the level of shade over the river</li> <li>Possible land remediation</li> </ul> |                                                                                                                            |