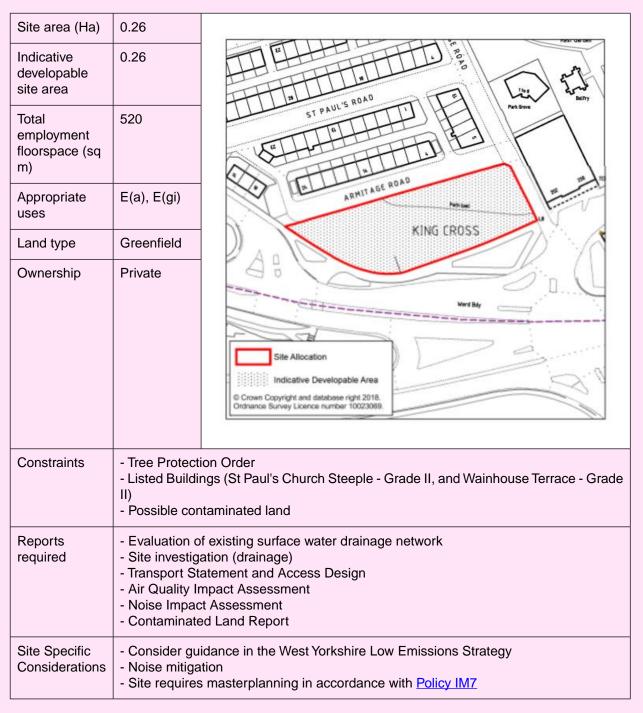

|

#### Land off King Cross Street, Halifax



#### Land off Armitage Road, King Cross, Halifax



## Stoney Royd Mill, Albion Mills, Bailey Hall Road, Halifax

|                                             | 1                                                                                                                                                 |                                                                                                                                                                                                                                                                                                                                                                                                                                                                                                                                   |
|-----------------------