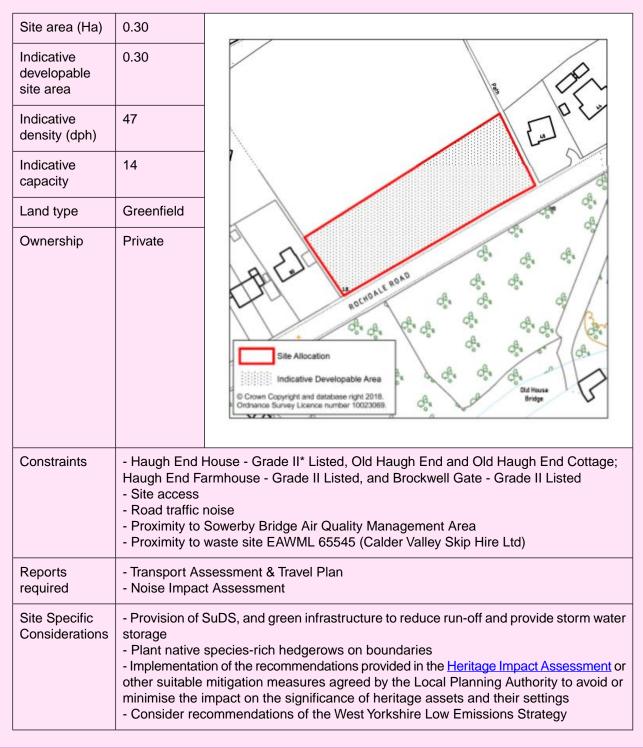

### Brow Mills Industrial Estate, Brighouse Road, Hipperholme

| Site area (Ha)                                                                                                                                                                                                                                                              | 0.52                                                                                                                                                                                                                                                 |                                                        |
|-----------------------------------------------------------------------------------------------------------------------------------------------------------------------------------------------------------------------------------------------------------------------------|------------------------------------------------------------------------------------------------------------------------------------------------------------------------------------------------------------------------------------------------------|--------------------------------------------------------|
| Indicative<br>developable<br>site area                                                                                                                                                                                                                                      | 0.52                                                                                                                                                                                                                                                 | 54.2m                                                  |
| Total<br>Employment<br>floorspace (sq<br>m)                                                                                                                                                                                                                                 | 1,836                                                                                                                                                                                                                                                |                                                        |
| Appropriate<br>uses                                                                                                                                                                                                                                                         | E(giii), B2                                                                                                                                                                                                                                          | Brow Mills Industrial Estate                           |
| Land type                                                                                                                                                                                                                                                                   | Mixed                                                                                                                                                                                                                                                |                                                        |
| Ownership                                                                                                                                                                                                                                                                   | Private                                                                                                                                                                                                                                              | The Old Foundry                                        |
| Constraints - Access<br>- Possible requirement of t<br>- Proximity to residential p                                                                                                                                                                                         |                                                                                                                                                                                                                                                      | uirement of third party land<br>residential properties |
| Reports<br>required                                                                                                                                                                                                                                                         | <ul> <li>Evaluation of existing drainage network, including historical assessment of any surface water flooding</li> <li>Transport Statement</li> <li>Access Design including widening of Broad Oak Lane</li> <li>Noise Impact Assessment</li> </ul> |                                                        |
| Site Specific       - Provision of SuDS         Considerations       - Noise mitigation         - Possible road widening       - Retain any remaining native trees and shrubs on boundaries         - Plant locally native species rich hedgerow on the south east boundary |                                                                                                                                                                                                                                                      |                                                        |