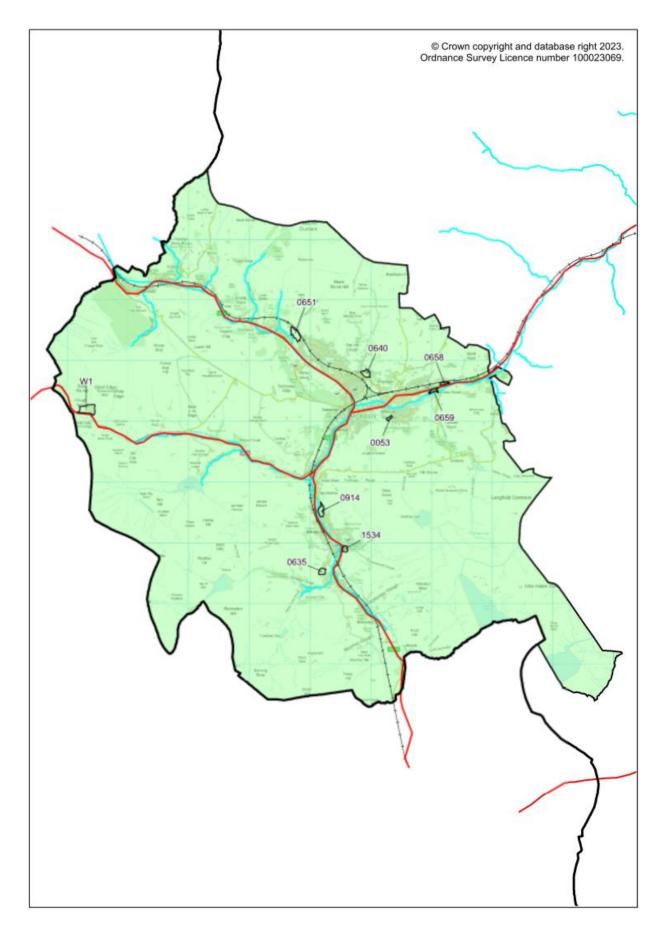

exclusive and other matters may arise at the detailed planning stage in accordance with Local Plan policy and Local List requirements, such as an Air Quality Assessment which will be required on most Local Plan allocations. Similarly, the developable areas as well as the site capacities are indicative and may be subject to changes based on the evidence provided at the planning application stage and when actual development schemes are drawn up.

#### Map 1.1 Calderdale Local Plan Areas



#### Map 1.2 Brighouse Local Plan Area





#### Map 1.3 Elland Local Plan Area











### Map 1.6 Mytholmroyd Local Plan Area



Map 1.7 Northowram & Shelf Local Plan Area



### Map 1.8 Ripponden Local Plan Area



### Map 1.9 Sowerby Bridge Local Plan Area

#### Map 1.10 Todmorden Local Plan Area



### Brow Mills Industrial Estate, Brighouse Road, Hipperholme

| Site area (Ha)                                                                                                                                                                                                                                                              | 0.52                                                                                                                                                                                                                                                 |                                                        |
|--------------------------------------------------------------------------------------------------------------------------------------------------------------