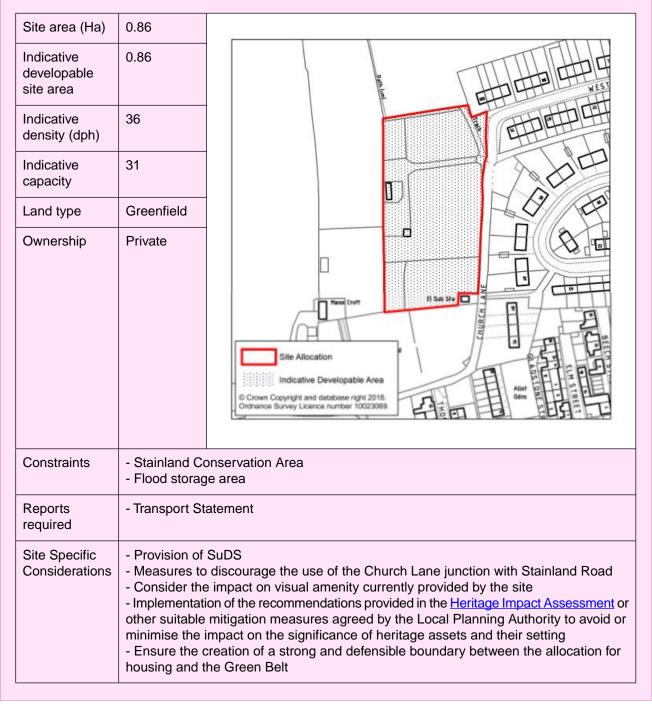

li> <li>Leave a minimum stand off of 10m from Holywell Brook and plant with locally native species</li> <li>Minimise light pollution and other disturbance to Holywell Beck</li> <li>Building heights and materials need to be carefully considered</li> <li>Existing trees should be retained wherever possible</li> <li>Realignment of retaining wall of the adjacent area of the development</li> <li>The Listed boundary marker should be retained and protected during any construction works</li> <li>Stand off necessary if Long Heys Farm is operational</li> <li>Ensure the creation of a strong and defensible boundary between the allocation for housing and the Green Belt</li> </ul> |  |

#### Land north-west of Nab End Lane, West Vale, Elland



#### Land to the west of West View, Church Lane, Stainland



## Land adjacent to Ellistones Place, Saddleworth Road, Greetland

| Site area (Ha)                         | 6.03                                                                                                                                                                                                                                                                             |                                                                                                                             |  |
|----------------------------------------|--------------------------------------------------------------------------------------------------------------------------------------------------------------------------------------------------------------------------------------------------