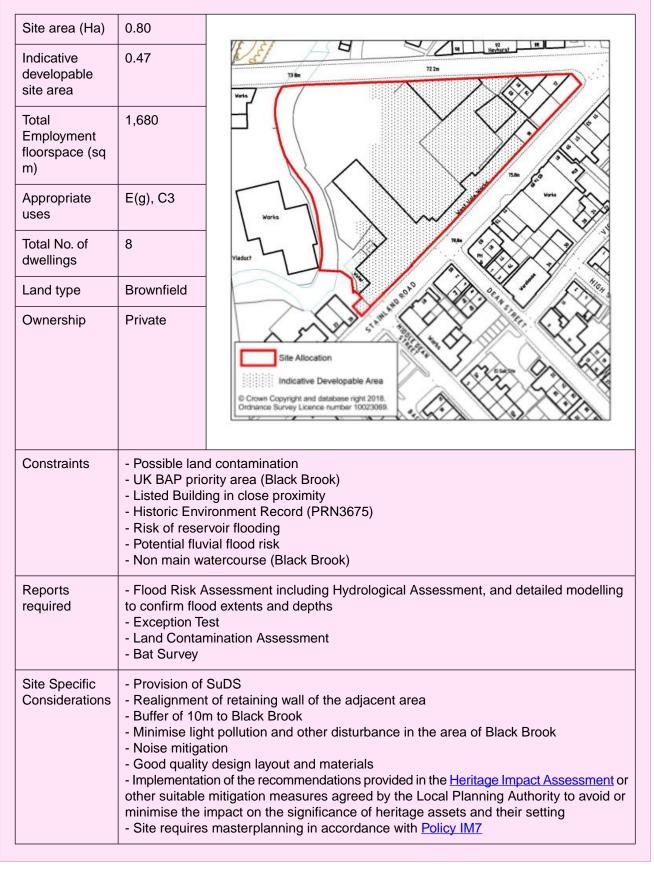

### Land west of Anchor Place, Brighouse

| ſ                                                                                                                                      |                                                                                                                                                                                                                                                                                                                                                                                                                                                          |  |
|----------------------------------------------------------------------------------------------------------------------------------------|----------------------------------------------------------------------------------------------------------------------------------------------------------------------------------------------------------------------------------------------------------------------------------------------------------------------------------------------------------------------------------------------------------------------------------------------------------|--|
| Site area (Ha)                                                                                                                         | 0.82                                                                                                                                                                                                                                                                                                                                                                                                                                                     |  |
| Indicative<br>developable<br>site area                                                                                                 | 0.80                                                                                                                                                                                                                                                                                                                                                                                                                                                     |  |
| Total<br>Employment<br>floorspace (sq<br>m)                                                                                            | 2,800                                                                                                                                                                                                                                                                                                                                                                                                                                                    |  |
| Appropriate<br>uses                                                                                                                    | E(giii)                                                                                                                                                                                                                                                                                                                                                                                                                                                  |  |
| Land type                                                                                                                              | Greenfield                                                                                                                                                                                                                                                                                                                                                                                                                                               |  |
| Ownership                                                                                                                              | Private                                                                                                                                                                                                                                                                                                                                                                                                                                                  |  |
| Constraints                                                                                                                            | <ul> <li>Potential surface water flooding</li> <li>UK Biodiversity Action Plan priority habitat</li> <li>Grade II Listed structure in proximity (Anchor Pit Lock)</li> <li>Overhead power lines</li> </ul>                                                                                                                                                                                                                                               |  |
| Reports       - Flood Risk Assessment including Hydrological Assessment         required       - Transport Statement and Access Design |                                                                                                                                                                                                                                                                                                                                                                                                                                                          |  |
| Site Specific<br>Considerations                                                                                                        | <ul> <li>Provision of SuDS</li> <li>Implementation of the recommendations provided in the <u>Heritage Impact Assessment</u> or other suitable mitigation measures agreed by the Local Planning Authority to avoid or minimise the impact on the significance of heritage assets and their setting</li> <li>Provision of 10m stand off to the river</li> <li>Highway improvements to Birds Royd Lane - extension and provision of turning head</li> </ul> |  |