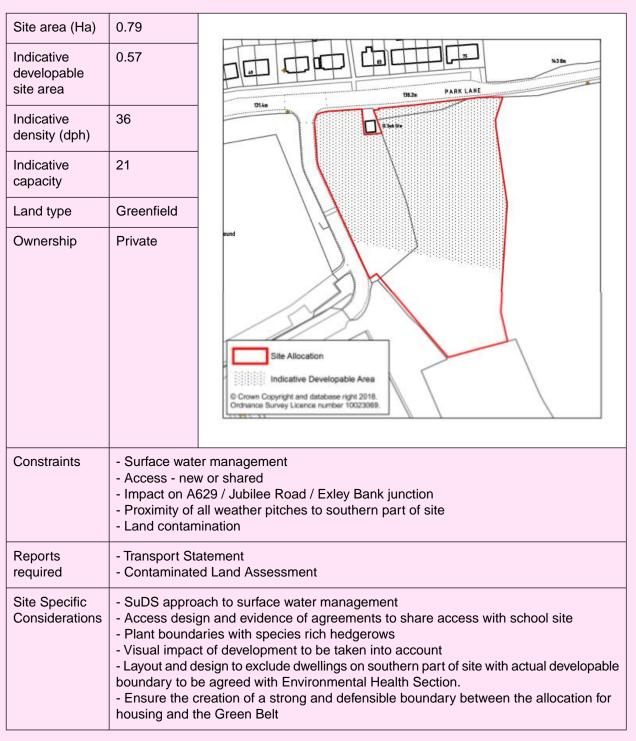

### Land west of Huddersfield Road, Brighouse

|                                             | 7.00                                                                                                                                                                                                                                                                       |                                                                   |  |
|---------------------------------------------|----------------------------------------------------------------------------------------------------------------------------------------------------------------------------------------------------------------------------------------------------------------------------|-------------------------------------------------------------------|--|
| Site area (Ha)                              | 7.39                                                                                                                                                                                                                                                                       |                                                                   |  |
| Indicative<br>developable<br>site area      | 4.81                                                                                                                                                                                                                                                                       |                                                                   |  |
| Total<br>Employment<br>floorspace (sq<br>m) | 15,000                                                                                                                                                                                                                                                                     |                                                                   |  |
| Appropriate<br>uses                         | B2, B8                                                                                                                                                                                                                                                                     |                                                                   |  |
| Land type                                   | Greenfield                                                                                                                                                                                                                                                                 |                                                                   |  |
| Ownership                                   | Site Allocation                                                                                                                                                                                                                                                            | © Crown copyright and database rights 2022                        |  |
| Constraints                                 | <ul> <li>Potential for increased surface water flooding</li> <li>Wildlife Habitat Network to the west of the site</li> <li>Proximity to Listed Building (Toothill Court)</li> <li>Class III Archaeological Site (PRN 3545)</li> <li>Possible land contamination</li> </ul> |                                                                   |  |
| Reports<br>required                         | - Site investiga                                                                                                                                                                                                                                                           | Risk Assessment<br>vestigation (drainage)<br>Contamination Report |  |