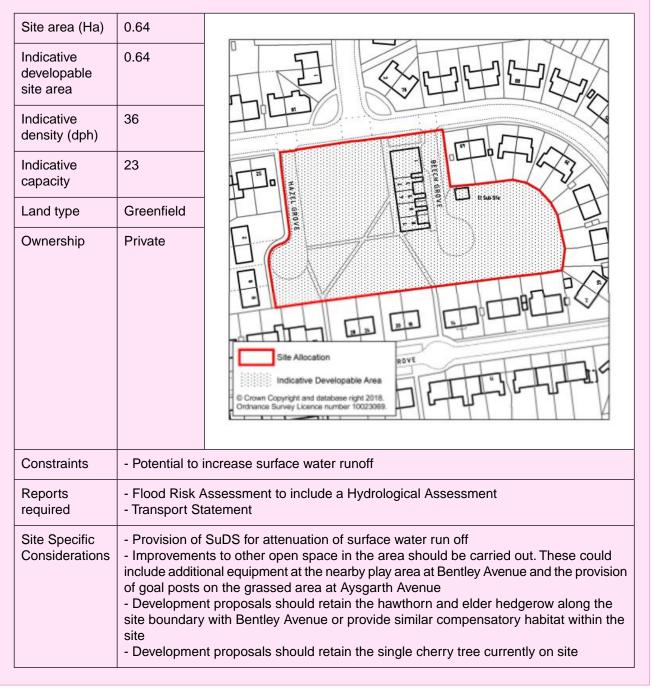

### Land west of Huddersfield Road, Brighouse

|                                             | 7.00                                                                                                                                                                                                                                                                       |                                                                   |  |
|---------------------------------------------|----------------------------------------------------------------------------------------------------------------------------------------------------------------------------------------------------------------------------------------------------------------------------|-------------------------------------------------------------------|--|
| Site area (Ha)                              | 7.39                                                                                                                                                                                                                                                                       |                                                                   |  |
| Indicative<br>developable<br>site area      | 4.81                                                                                                                                                                                                                                                                       |                                                                   |  |
| Total<br>Employment<br>floorspace (sq<br>m) | 15,000                                                                                                                                                                                                                                                                     |                                                                   |  |
| Appropriate<br>uses                         | B2, B8                                                                                                                                                                                                                                                                     |                                                                   |  |
| Land type                                   | Greenfield                                                                                                                                                                                                                                                                 |                                                                   |  |
| Ownership                                   | Site Allocation                                                                                                                                                                                                                                                            | © Crown copyright and database rights 2022                        |  |
| Constraints                                 | <ul> <li>Potential for increased surface water flooding</li> <li>Wildlife Habitat Network to the west of the site</li> <li>Proximity to Listed Building (Toothill Court)</li> <li>Class III Archaeological Site (PRN 3545)</li> <li>Possible land contamination</li> </ul> |                                                                   |  |
| Reports<br>required                         | - Site investiga                                                                                                                                                                                                                                                           | Risk Assessment<br>vestigation (drainage)<br>Contamination Report |  |

# **2 Brighouse Employment Allocations**

| Considerations - Imple<br>other<br>minim<br>- Any<br>of the<br>landso<br>- Prop<br>cause<br>in sca<br>enhar<br>- Desi<br>road,<br>- Bour<br>- Stroi<br>- High<br>- Refe<br>air qu<br>- Tree | vision of SuDS<br>ementation of the recommendations provided in the <u>Heritage Impact Assessment</u> or<br>suitable mitigation measures agreed by the Local Planning Authority to avoid or<br>nise the impact on the significance of heritage assets and their setting<br>access across the site should ensure that major harm is not caused to the setting<br>listed building. Consideration should be had to appropriate positioning,<br>caping, boundary treatment and planting (including retention of trees) in this regard<br>bosals should demonstrate how design and layout of the development will not<br>e undue prominence within the landscape including use of materials and restrictions<br>and height where necessary. This should include details of retention and<br>nement of the existing screening<br>ign and layout should ensure that no buildings or structures, including the access<br>are visible from the listed buildings<br>nutries to be planted with species rich hedgerows<br>ing and defensible boundary between the site and the Green Belt will be required<br>a quality design and layout<br>er to West Yorkshire Low Emissions Strategy to mitigate for potential impact on<br>ality<br>belt to the north western boundary to be retained<br>requires masterplanning in accordance with <u>Policy IM7</u> |
|---------------------------------------------------------------------------------------------------------------------------------------------------------------------------------------------|-------------------------------------------------------------------------------------------------------------------------------------------------------------------------------------------------------------------------------------------------------------------------------------------------------------------------------------------------------------------------------------------------------------------------------------------------------------------------------------------------------------------------------------------------------------------------------------------------------------------------------------------------------------------------------------------------------------------------------------------------------------------------------------------------------------------------------------------------------------------------------------------------------------------------------------------------------------------------------------------------------------------------------------------------------------------------------------------------------------------------------------------------------------------------------------------------------------------------------------------------------------------------------------------------------------------------------------------------|
|---------------------------------------------------------------------------------------------------------------------------------------------------------------------------------------------|-------------------------------------------------------------------------------------------------------------------------------------------------------------------------------------------------------------------------------------------------------------------------------------------------------------------------------------------------------------------------------------------------------------------------------------------------------------------------------------------------------------------------------------------------------------------------------------------------------------------------------------------------------------------------------------------------------------------------------------------------------------------------------------------------------------------------------------------------------------------------------------------------------------------------------------------------------------------------------------------------------------------------------------------------------------------------------------------------------------------------------------------------------------------------------------------------------------------------------------------------------------------------------------------------------------------------------------------------|