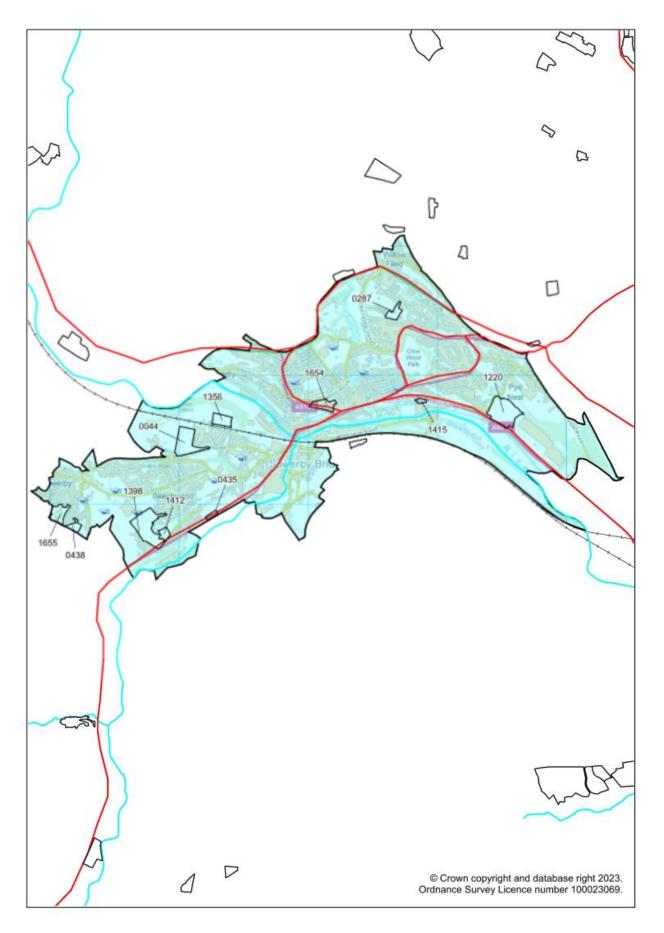

bring schemes forward to the most relevant issues to be addressed. These lists are not exclusive and other matters may arise at the detailed planning stage in accordance with Local Plan policy and Local List requirements, such as an Air Quality Assessment which will be required on most Local Plan allocations. Similarly, the developable areas as well as the site capacities are indicative and may be subject to changes based on the evidence provided at the planning application stage and when actual development schemes are drawn up.

#### Map 1.1 Calderdale Local Plan Areas



#### Map 1.2 Brighouse Local Plan Area





#### Map 1.3 Elland Local Plan Area











### Map 1.6 Mytholmroyd Local Plan Area



Map 1.7 Northowram & Shelf Local Plan Area



### Map 1.8 Ripponden Local Plan Area



### Map 1.9 Sowerby Bridge Local Plan Area

#### Map 1.10 Todmorden Local Plan Area



### Brow Mills Industrial Estate, Brighouse Road, Hipperholme

| Site area (Ha)                                                                                                                                                                                                                                                              | 0.52                                                                                                                                                                                                                                                 |                                                        |
|-----------------------------------------------------------------------