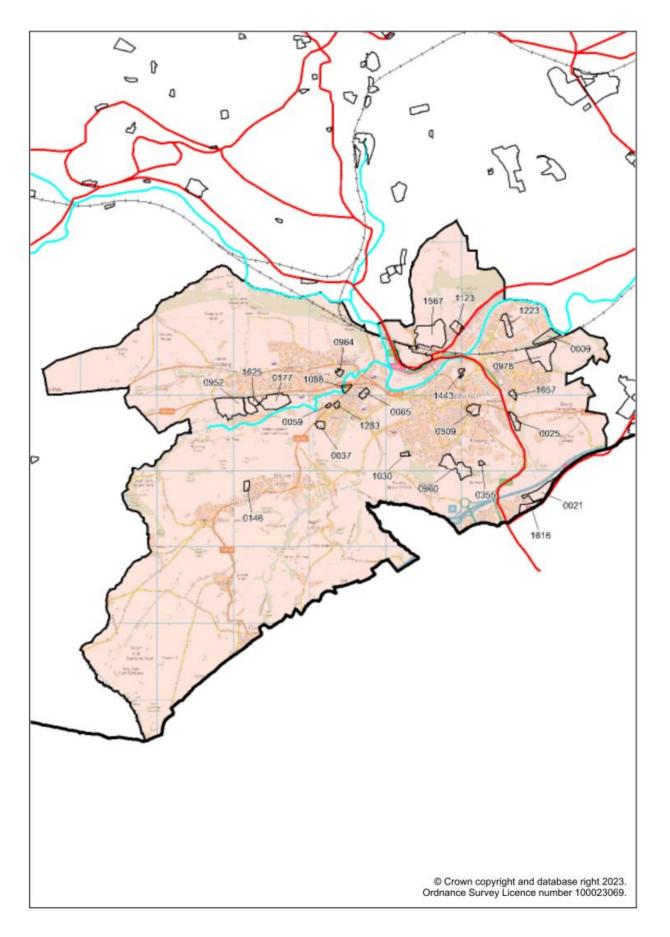

cative developable area which is based on constraints identified from the site assessment. The lists of reports required and site specific considerations direct those wishing to bring schemes forward to the most relevant issues to be addressed. These lists are not exclusive and other matters may arise at the detailed planning stage in accordance with Local Plan policy and Local List requirements, such as an Air Quality Assessment which will be required on most Local Plan allocations. Similarly, the developable areas as well as the site capacities are indicative and may be subject to changes based on the evidence provided at the planning application stage and when actual development schemes are drawn up.

#### Map 1.1 Calderdale Local Plan Areas



#### Map 1.2 Brighouse Local Plan Area





#### Map 1.3 Elland Local Plan Area











### Map 1.6 Mytholmroyd Local Plan Area



Map 1.7 Northowram & Shelf Local Plan Area



### Map 1.8 Ripponden Local Plan Area



### Map 1.9 Sowerby Bridge Local Plan Area

#### Map 1.10 Todmorden Local Plan Area



### Brow Mills Industrial Estate, Brighouse Road, Hipperholme

| Site area (Ha)                                                                                                                                                                                                                                                              | 0.52