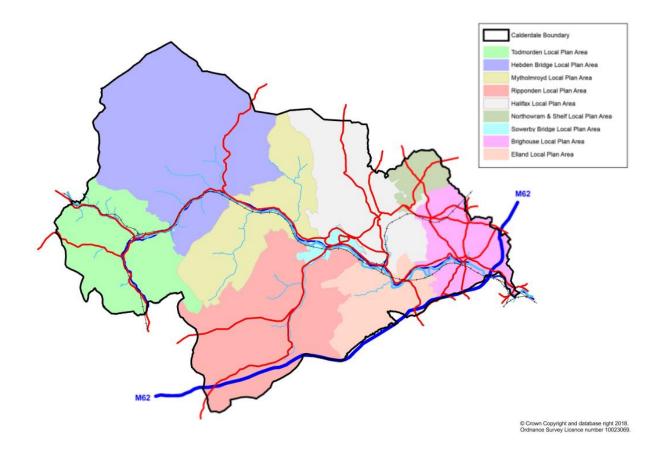

# **Waste Sites**

1.1 This document expands on the information about the land allocations in Policies SD4 (Employment), SD5 (Mixed Use) and SD6 (Housing) of the Local Plan, and is intended to assist developers in formulating detailed proposals to bring sites forward. The document also includes supporting information on Minerals and Waste Allocations (Policies MS5 and WA2). The sites are listed both by allocation type and the nine Local Plan Areas. Map 1.1 is a key map showing all of the Local Plan Areas, with Maps 1.2 to 1.10 showing the land allocations within the individual Local Plan Areas. Each site schedule is accompanied by a site plan showing both the site boundary and the indicative developable area which is based on constraints identified from the site assessment. The lists of reports required and site specific considerations direct those wishing to bring schemes forward to the most relevant issues to be addressed. These lists are not exclusive and other matters may arise at the detailed planning stage in accordance with Local Plan policy and Local List requirements, such as an Air Quality Assessment which will be required on most Local Plan allocations. Similarly, the developable areas as well as the site capacities are indicative and may be subject to changes based on the evidence provided at the planning application stage and when actual development schemes are drawn up.

#### Map 1.1 Calderdale Local Plan Areas