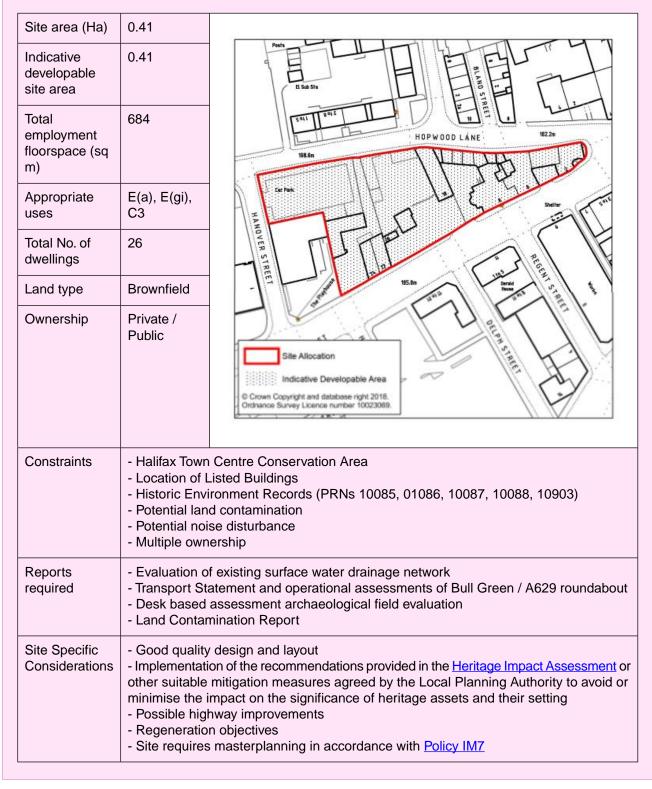

### Land at Ainley Top, Brighouse Road, Ainley Top, Elland

|                                             | 4.50                                                               |                                                                                                                                                                                                                                                                                                                                                                                                                                                                                                                                                                                                                                                                                                                                                                                                                                                                                                                                                                                                                                                                                                                                                                                                                                                                                                                                                                                                                                                                                                                                                                                                                                                                                                                                                                                                                                                                                                                                                                                                                                                                                                                                |
|---------------------------------------------|--------------------------------------------------------------------|--------------------------------------------------------------------------------------------------------------------------------------------------------------------------------------------------------------------------------------------------------------------------------------------------------------------------------------------------------------------------------------------------------------------------------------------------------------------------------------------------------------------------------------------------------------------------------------------------------------------------------------------------------------------------------------------------------------------------------------------------------------------------------------------------------------------------------------------------------------------------------------------------------------------------------------------------------------------------------------------------------------------------------------------------------------------------------------------------------------------------------------------------------------------------------------------------------------------------------------------------------------------------------------------------------------------------------------------------------------------------------------------------------------------------------------------------------------------------------------------------------------------------------------------------------------------------------------------------------------------------------------------------------------------------------------------------------------------------------------------------------------------------------------------------------------------------------------------------------------------------------------------------------------------------------------------------------------------------------------------------------------------------------------------------------------------------------------------------------------------------------|
| Site area (Ha)                              | 4.58                                                               |                                                                                                                                                                                                                                                                                                                                                                                                                                                                                                                                                                                                                                                                                                                                                                                                                                                                                                                                                                                                                                                                                                                                                                                                                                                                                                                                                                                                                                                                                                                                                                                                                                                                                                                                                                                                                                                                                                                                                                                                                                                                                                                                |
| Indicative<br>developable<br>site area      | 3.05                                                               | State of the state |
| Total<br>Employment<br>floorspace (sq<br>m) | 12,120                                                             | A Sta                                                                                                                                                                                                                                                                                                                                                                                                                                                                                                                                                                                                                                                                                                                                                                                                                                                                                                                                                                                                                                                                                                                                                                                                                                                                                                                                                                                                                                                                                                                                                                                                                                                                                                                                                                                                                                                                                                                                                                                                                                                                                                                          |
| Appropriate<br>uses                         | E(giii), B2                                                        |                                                                                                                                                                                                                                                                                                                                                                                                                                                                                                                                                                                                                                                                                                                                                                                                                                                                                                                                                                                                                                                                                                                                                                                                                                                                                                                                                                                                                                                                                                                                                                                                                                                                                                                                                                                                                                                                                                                                                                                                                                                                                                                                |
| Land type                                   | Greenfield                                                         |                                                                                                                                                                                                                                                                                                                                                                                                                                                                                                                                                                                                                                                                                                                                                                                                                                                                                                                                                                                                                                                                                                                                                                                                                                                                                                                                                                                                                                                                                                                                                                                                                                                                                                                                                                                                                                                                                                                                                                                                                                                                                                                                |
| Ownership                                   | Private                                                            | Site Allocation<br>Indicative Developable Area<br>© Crown copyright and database rights 2021<br>Ordnance Survey 0100023069                                                                                                                                                                                                                                                                                                                                                                                                                                                                                                                                                                                                                                                                                                                                                                                                                                                                                                                                                                                                                                                                                                                                                                                                                                                                                                                                                                                                                                                                                                                                                                                                                                                                                                                                                                                                                                                                                                                                                                                                     |
| Constraints                                 | - Wildlife Habi<br>- Proximity to<br>Castle Hill)<br>- Archaeology | and setting of Listed Buildings in Kirklees (Fixby Park Lodge and Gates,<br>(PRN3904)<br>Gernhill Wood Ancient Woodland                                                                                                                                                                                                                                                                                                                                                                                                                                                                                                                                                                                                                                                                                                                                                                                                                                                                                                                                                                                                                                                                                                                                                                                                                                                                                                                                                                                                                                                                                                                                                                                                                                                                                                                                                                                                                                                                                                                                                                                                        |
| Reports<br>required                         | - Archaeologic<br>- Noise Asses                                    |                                                                                                                                                                                                                                                                                                                                                                                                                                                                                                                                                                                                                                                                                                                                                                                                                                                                                                                                                                                                                                                                                                                                                                                                                                                                                                                                                                                                                                                                                                                                                                                                                                                                                                                                                                                                                                                                                                                                                                                                                                                                                                                                |