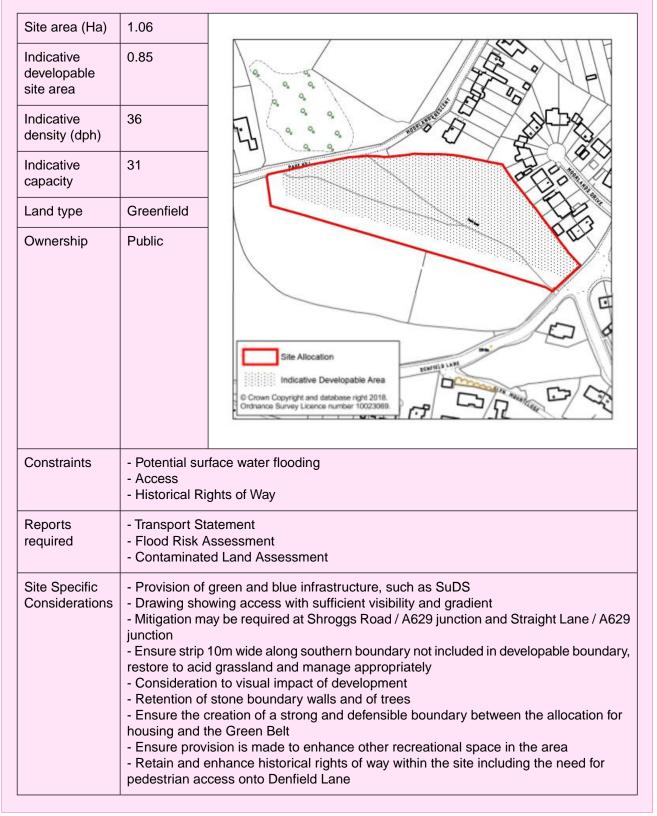

### Brow Mills Industrial Estate, Brighouse Road, Hipperholme

| Site area (Ha)                                                                                                                                                                                                                                                              | 0.52                                                                                                                                                                                                                                                 |                                                        |
|-----------------------------------------------------------------------------------------------------------------------------------------------------------------------------------------------------------------------------------------------------------------------------|------------------------------------------------------------------------------------------------------------------------------------------------------------------------------------------------------------------------------------------------------|--------------------------------------------------------|
| Indicative<br>developable<br>site area                                                                                                                                                                                                                                      | 0.52                                                                                                                                                                                                                                                 | 54.2m                                                  |
| Total<br>Employment<br>floorspace (sq<br>m)                                                                                                                                                                                                                                 | 1,836                                                                                                                                                                                                                                                |                                                        |
| Appropriate<br>uses                                                                                                                                                                                                                                                         | E(giii), B2                                                                                                                                                                                                                                          | Brow Mills Industrial Estate                           |
| Land type                                                                                                                                                                                                                                                                   | Mixed                                                                                                                                                                                                                                                |                                                        |
| Ownership                                                                                                                                                                                                                                                                   | Private                                                                                                                                                                                                                                              | The Old Foundry                                        |
| Constraints - Access<br>- Possible requirement of t<br>- Proximity to residential p                                                                                                                                                                                         |                                                                                                                                                                                                                                                      | uirement of third party land<br>residential properties |
| Reports<br>required                                                                                                                                                                                                                                                         | <ul> <li>Evaluation of existing drainage network, including historical assessment of any surface water flooding</li> <li>Transport Statement</li> <li>Access Design including widening of Broad Oak Lane</li> <li>Noise Impact Assessment</li> </ul> |                                                        |
| Site Specific       - Provision of SuDS         Considerations       - Noise mitigation         - Possible road widening       - Retain any remaining native trees and shrubs on boundaries         - Plant locally native species rich hedgerow on the south east boundary |                                                                                                                                                                                                                                                      |                                                        |