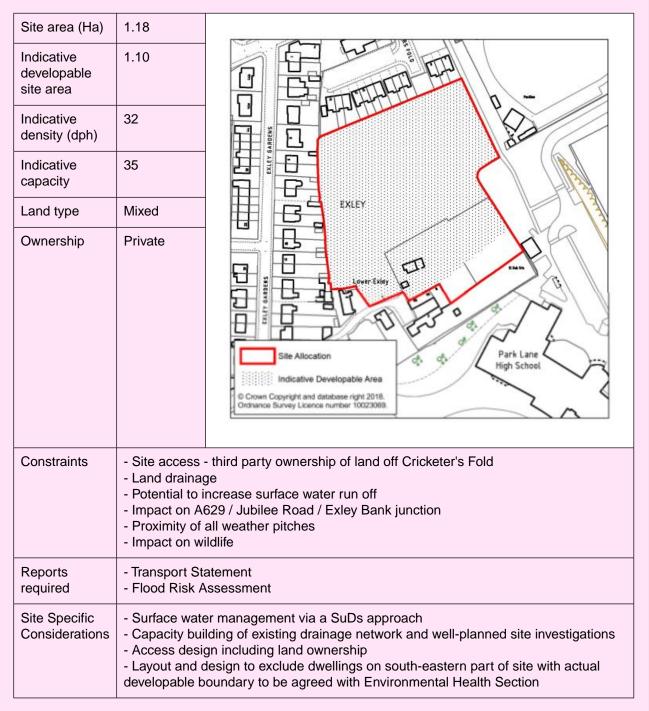

#### Land at Wakefield Road/Clifton Common, Clifton, Brighouse

| 1                                                                                                                                                                                                                                                                                                                                                                                                                                                                                                            | r            | I                                                                                                                                                                                                                                                                                                                                                                                                                                                                                                                                                                                                                                                                                                                                                                                                                                                                                                                                                                                                                                                                                                                                                                                                                                                                                                                                                                                                                                                                                                                                                                                                                                                                                                                                                                                                                                                                                                                                                                                                                                                                                                                              |
|--------------------------------------------------------------------------------------------------------------------------------------------------------------------------------------------------------------------------------------------------------------------------------------------------------------------------------------------------------------------------------------------------------------------------------------------------------------------------------------------------------------|--------------|--------------------------------------------------------------------------------------------------------------------------------------------------------------------------------------------------------------------------------------------------------------------------------------------------------------------------------------------------------------------------------------------------------------------------------------------------------------------------------------------------------------------------------------------------------------------------------------------------------------------------------------------------------------------------------------------------------------------------------------------------------------------------------------------------------------------------------------------------------------------------------------------------------------------------------------------------------------------------------------------------------------------------------------------------------------------------------------------------------------------------------------------------------------------------------------------------------------------------------------------------------------------------------------------------------------------------------------------------------------------------------------------------------------------------------------------------------------------------------------------------------------------------------------------------------------------------------------------------------------------------------------------------------------------------------------------------------------------------------------------------------------------------------------------------------------------------------------------------------------------------------------------------------------------------------------------------------------------------------------------------------------------------------------------------------------------------------------------------------------------------------|
| Site area (Ha)                                                                                                                                                                                                                                                                                                                                                                                                                                                                                               | 25.33        |                                                                                                                                                                                                                                                                                                                                                                                                                                                                                                                                                                                                                                                                                                                                                                                                                                                                                                                                                                                                                                                                                                                                                                                                                                                                                                                                                                                                                                                                                                                                                                                                                                                                                                                                                                                                                                                                                                                                                                                                                                                                                                                                |
| Indicative<br>developable<br>site area                                                                                                                                                                                                                                                                                                                                                                                                                                                                       | 21.27        |                                                                                                                                                                                                                                                                                                                                                                                                                                                                                                                                                                                                                                                                                                                                                                                                                                                                                                                                                                                                                                                                                                                                                                                                                                                                                                                                                                                                                                                                                                                                                                                                                                                                                                                                                                                                                                                                                                                                                                                                                                                                                                                                |
| Total<br>Employment<br>floorspace (sq<br>m)                                                                                                                                                                                                                                                                                                                                                                                                                                                                  | 45,789       |                                                                                                                                                                                                                                                                                                                                                                                                                                                                                                                                                                                                                                                                                                                                                                                                                                                                                                                                                                                                                                                                                                                                                                                                                                                                                                                                                                                                                                                                                                                                                                                                                                                                                                                                                                                                                                                                                                                                                                                                                                                                                                                                |
| Appropriate<br>uses                                                                                                                                                                                                                                                                                                                                                                                                                                                                                          | E(g), B2, B8 | A Sector State Sta |
| Land type                                                                                                                                                                                                                                                                                                                                                                                                                                                                                                    | Greenfield   | A CONTRACTOR OF THE OF  |
| Ownership                                                                                                                                                                                                                                                                                                                                                                                                                                                                                                    | Private      | Site Allocation<br>Indicative Developable Area<br>Orown Copyright and database right 2018.<br>Ordnance Survey Licence number 10023069.                                                                                                                                                                                                                                                                                                                                                                                                                                                                                                                                                                                                                                                                                                                                                                                                                                                                                                                                                                                                                                                                                                                                                                                                                                                                                                                                                                                                                                                                                                                                                                                                                                                                                                                                                                                                                                                                                                                                                                                         |
| Constraints- Topography<br>- Potential surface water flood risk<br>- Potential to contain archaeological remains (PRN3503)<br>- UK BAP priority habitat - Alegar Bank Wood<br>- Lowland Mixed deciduous woodland<br>- Wildlife Habitat Network - disused railway corridor<br>- Potential land contamination<br>- Potential air quality impact<br>- Tree Preservation Orders<br>- Public Right of Way (Brighouse 135)<br>- History of coal mining on the site<br>- Potential Protected Species (bats) on site |              | contain archaeological remains (PRN3503)<br>prity habitat - Alegar Bank Wood<br>ed deciduous woodland<br>tat Network - disused railway corridor<br>d contamination<br>quality impact<br>vation Orders<br>of Way (Brighouse 135)<br>pal mining on the site                                                                                                                                                                                                                                                                                                                                                                                                                                                                                                                                                                                                                                                                                                                                                                                                                                                                                                                                                                                                                                                                                                                                                                                                                                                                                                                                                                                                                                                                                                                                                                                                                                                                                                                                                                                                                                                                      |