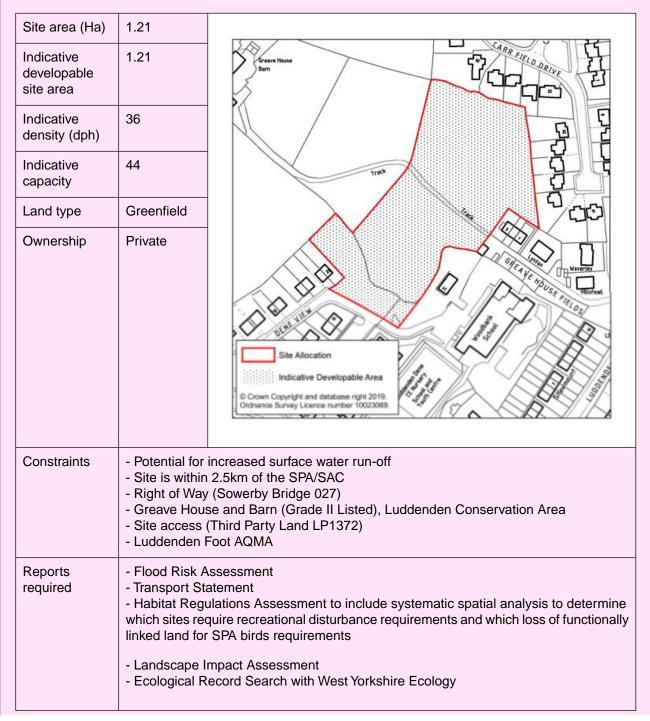

truction, operation and decommissioning) outside the period most frequently used by SPA birds</li> </ul> |
|                                 | - Monitoring of impacts to assess bird use over time                                                                                                                                                                                                                                                                                                                                                                                                                                                                                                                                                                        |

#### Land at Greave House Fields, Luddenden Foot



| Site Specific<br>Considerations | <ul> <li>Provision of green and blue infrastructure on-site such as SuDS and green roofs to reduce the infiltration rate of precipitation as well as provide storage for storm water run-off</li> <li>Retain and enhance hedgerows</li> <li>Plant boundaries with locally native hedgerows</li> <li>Off-site mitigation should be provided to counter increased pressure from people and dogs on the European sites</li> <li>Development proposals should include on-site replacement of the small area of amenit green space currently located in the south-west part of the site. Alternatively, other open space in the area should be enhanced, for example Holmes Park, Kershaw Estate Midgley Recreation Ground or Luddenden Recreation Ground.</li> <li>Retain an area of semi-impr