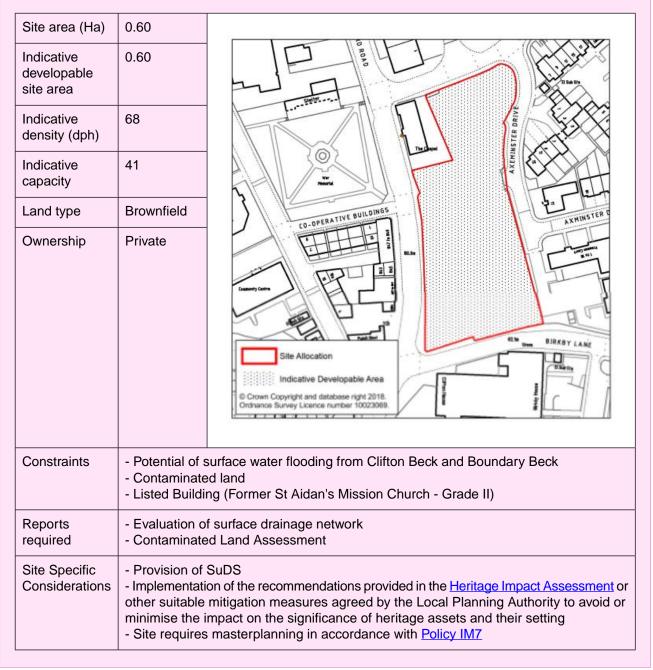

### Brow Mills Industrial Estate, Brighouse Road, Hipperholme

| Site area (Ha)                                                                                                                                                                                                                                                              | 0.52                                                                                                                                                                                                                                                 |                                                        |
|-----------------------------------------------------------------------------------------------------------------------------------------------------------------------------------------------------------------------------------------------------------------------------|------------------------------------------------------------------------------------------------------------------------------------------------------------------------------------------------------------------------------------------------------|--------------------------------------------------------|
| Indicative<br>developable<br>site area                                                                                                                                                                                                                                      | 0.52                                                                                                                                                                                                                                                 | 54.2m                                                  |
| Total<br>Employment<br>floorspace (sq<br>m)                                                                                                                                                                                                                                 | 1,836                                                                                                                                                                                                                                                |                                                        |
| Appropriate<br>uses                                                                                                                                                                                                                                                         | E(giii), B2                                                                                                                                                                                                                                          | Brow Mills Industrial Estate                           |
| Land type                                                                                                                                                                                                                                                                   | Mixed                                                                                                                                                                                                                                                |                                                        |
| Ownership                                                                                                                                                                                                                                                                   | Private                                                                                                                                                                                                                                              | The Old Foundry                                        |
| Constraints - Access<br>- Possible requirement of t<br>- Proximity to residential p                                                                                                                                                                                         |                                                                                                                                                                                                                                                      | uirement of third party land<br>residential properties |
| Reports<br>required                                                                                                                                                                                                                                                         | <ul> <li>Evaluation of existing drainage network, including historical assessment of any surface water flooding</li> <li>Transport Statement</li> <li>Access Design including widening of Broad Oak Lane</li> <li>Noise Impact Assessment</li> </ul> |                                                        |
| Site Specific       - Provision of SuDS         Considerations       - Noise mitigation         - Possible road widening       - Retain any remaining native trees and shrubs on boundaries         - Plant locally native species rich hedgerow on the south east boundary |                                                                                                                                                                                                                                                      |                                                        |