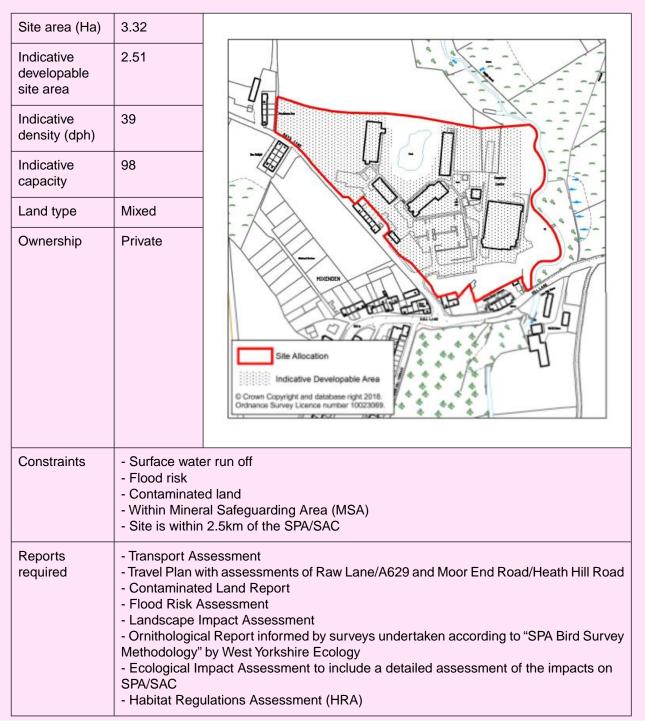

|  |
| Constraints                            | <ul> <li>Archaeology (PRN6495 - Hope Leather Works, Pellon Lane)</li> <li>Contaminated land</li> <li>Ecology - UK BAP priority habitat on-site - deciduous woodland</li> </ul> |  |
| Reports<br>required                    | <ul> <li>Protected Species Survey</li> <li>Transport Assessment</li> <li>Pre-determination Archaeological Evaluation</li> <li>Contaminated Land Report</li> </ul>              |  |
| Site Specific<br>Considerations        | <ul> <li>Plant locally native hedgerow and provide bat tubes</li> <li>Access design/layout/pedestrian crossing details</li> </ul>                                              |  |

#### Swinton, Hays Lane, Mixenden



# **15 Halifax Housing Allocations**

| Site Specific<br>Considerations | <ul> <li>Reduce developable land by providing a buffer of 10m around the site and around the woodland within the site</li> <li>Retain the vegetation within these buffers and supplementary plant with locally native shrubs</li> <li>Restore an area of lowland meadow to be used as open space by supplementary planting with appropriate species and management</li> <li>Provision of SuDS</li> <li>Provision of green and blue infrastructure</li> <li>Ensure that adverse effects on the integrity of the SPA and SAC are avoided</li> <li>Where likely significant effects have not been ruled out:</li> </ul>                                                                    |
|---------------------------------|-----------------------