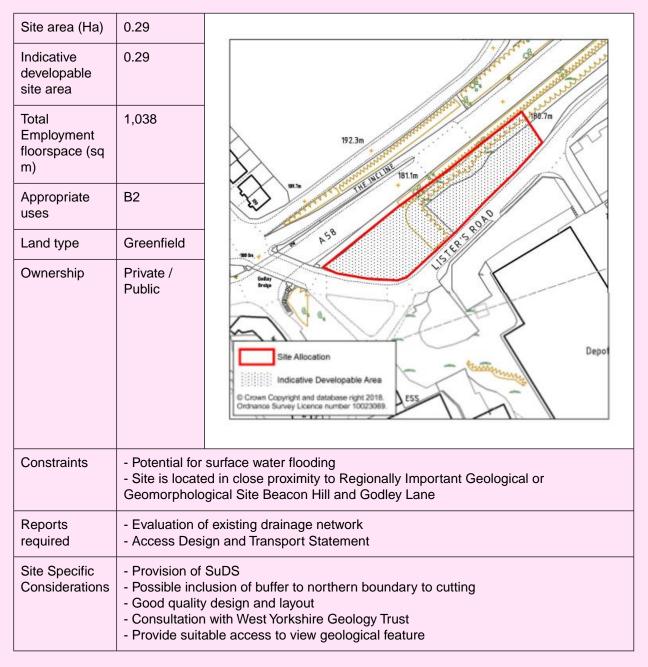

### Land to the south of premises on Lowfields Way, Elland

| Site area (Ha)                              | 3.08                                                                                                                                                                                                                                                                                                                                                                                                                                                                                                                                                                                |                                                                                                                            |
|---------------------------------------------|-------------------------------------------------------------------------------------------------------------------------------------------------------------------------------------------------------------------------------------------------------------------------------------------------------------------------------------------------------------------------------------------------------------------------------------------------------------------------------------------------------------------------------------------------------------------------------------|----------------------------------------------------------------------------------------------------------------------------|
| Indicative<br>developable<br>site area      | 2.88                                                                                                                                                                                                                                                                                                                                                                                                                                                                                                                                                                                |                                                                                                                            |
| Total<br>Employment<br>floorspace (sq<br>m) | 10,615                                                                                                                                                                                                                                                                                                                                                                                                                                                                                                                                                                              |                                                                                                                            |
| Appropriate<br>uses                         | E(giii), B2,<br>B8                                                                                                                                                                                                                                                                                                                                                                                                                                                                                                                                                                  |                                                                                                                            |
| Land type                                   | Mixed                                                                                                                                                                                                                                                                                                                                                                                                                                                                                                                                                                               |                                                                                                                            |
| Ownership                                   | Private                                                                                                                                                                                                                                                                                                                                                                                                                                                                                                                                                                             | Site Allocation<br>Indicative Developable Area<br>© Crown copyright and database rights 2021<br>Ordnance Survey 0100023069 |
| Constraints                                 | <ul> <li>Potential fluvial and surface water flooding (Shaw Drain and Lodge Drive Drain, and River Calder)</li> <li>Site is in three ownerships, and part of the site may not be available for development</li> <li>UK BAP priority habitat on site - deciduous woodland</li> <li>Wildlife Habitat Network</li> <li>Possible land contamination</li> <li>Proximity to railway line</li> <li>Power line crosses the site</li> </ul>                                                                                                                                                  |                                                                                                                            |
| Reports<br>required                         | <ul> <li>Flood Risk Assessment</li> <li>Site investigation (drainage)</li> <li>Hydrological Assessment</li> <li>Contaminated Land Assessment</li> </ul>                                                                                                                                                                                                                                                                                                                                                                                                                             |                                                                                                                            |
| Site Specific<br>Considerations             | <ul> <li>Provision of SuDS and green and blue infrastructure</li> <li>Defence lines, and flood resilience and resistance</li> <li>Realignment of retaining wall of the adjacent area of the development</li> <li>Exclude development within a 20m buffer to the river, and 10m buffer to the railway line to reduce any impact on BAP and Wildlife Habitat Network</li> <li>Consult with Calder Rivers Trust on development proposals</li> <li>Avoid massing and height of buildings which increase the level of shade over the river</li> <li>Possible land remediation</li> </ul> |                                                                                                                            |