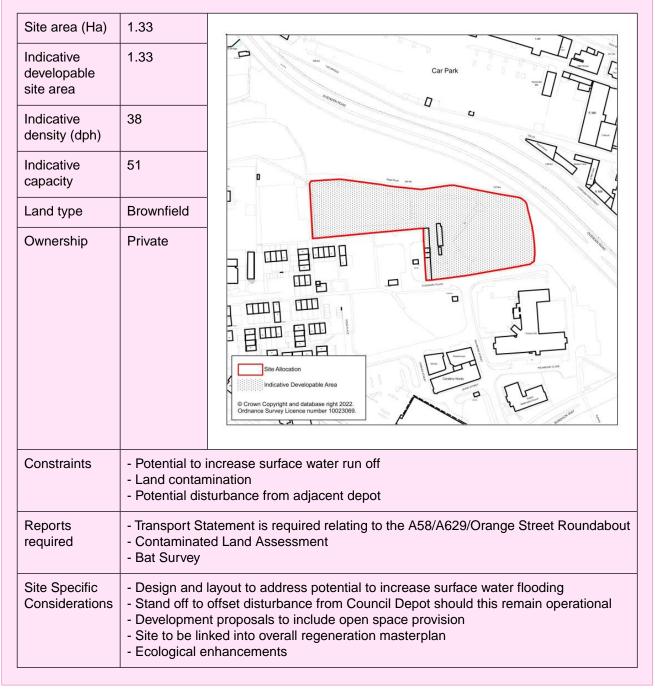

#### Land at Wakefield Road/Clifton Common, Clifton, Brighouse

| 1                                                                                                                                                                                                                                                                                                                                                                                                                                                                                                            | r            | I                                                                                                                                                                                                                                                                                                                                                                                                                                                                                                                                                                                                                                                                                                                                                                                                                                                                                                                                                                                                                                                                                                                                                                                                                                                                                                                                                                                                                                                                                                                                                                                                                                                                                                                                                                                                                                                                                                                                                                                                                                                                                                                              |
|--------------------------------------------------------------------------------------------------------------------------------------------------------------------------------------------------------------------------------------------------------------------------------------------------------------------------------------------------------------------------------------------------------------------------------------------------------------------------------------------------------------|--------------|--------------------------------------------------------------------------------------------------------------------------------------------------------------------------------------------------------------------------------------------------------------------------------------------------------------------------------------------------------------------------------------------------------------------------------------------------------------------------------------------------------------------------------------------------------------------------------------------------------------------------------------------------------------------------------------------------------------------------------------------------------------------------------------------------------------------------------------------------------------------------------------------------------------------------------------------------------------------------------------------------------------------------------------------------------------------------------------------------------------------------------------------------------------------------------------------------------------------------------------------------------------------------------------------------------------------------------------------------------------------------------------------------------------------------------------------------------------------------------------------------------------------------------------------------------------------------------------------------------------------------------------------------------------------------------------------------------------------------------------------------------------------------------------------------------------------------------------------------------------------------------------------------------------------------------------------------------------------------------------------------------------------------------------------------------------------------------------------------------------------------------|
| Site area (Ha)                                                                                                                                                                                                                                                                                                                                                                                                                                                                                               | 25.33        |                                                                                                                                                                                                                                                                                                                                                                                                                                                                                                                                                                                                                                                                                                                                                                                                                                                                                                                                                                                                                                                                                                                                                                                                                                                                                                                                                                                                                                                                                                                                                                                                                                                                                                                                                                                                                                                                                                                                                                                                                                                                                                                                |
| Indicative<br>developable<br>site area                                                                                                                                                                                                                                                                                                                                                                                                                                                                       | 21.27        |                                                                                                                                                                                                                                                                                                                                                                                                                                                                                                                                                                                                                                                                                                                                                                                                                                                                                                                                                                                                                                                                                                                                                                                                                                                                                                                                                                                                                                                                                                                                                                                                                                                                                                                                                                                                                                                                                                                                                                                                                                                                                                                                |
| Total<br>Employment<br>floorspace (sq<br>m)                                                                                                                                                                                                                                                                                                                                                                                                                                                                  | 45,789       |                                                                                                                                                                                                                                                                                                                                                                                                                                                                                                                                                                                                                                                                                                                                                                                                                                                                                                                                                                                                                                                                                                                                                                                                                                                                                                                                                                                                                                                                                                                                                                                                                                                                                                                                                                                                                                                                                                                                                                                                                                                                                                                                |
| Appropriate<br>uses                                                                                                                                                                                                                                                                                                                                                                                                                                                                                          | E(g), B2, B8 | A Sector State Sta |
| Land type                                                                                                                                                                                                                                                                                                                                                                                                                                                                                                    | Greenfield   | A CONTRACTOR OF THE OF  |
| Ownership                                                                                                                                                                                                                                                                                                                                                                                                                                                                                                    | Private      | Site Allocation<br>Indicative Developable Area<br>Orown Copyright and database right 2018.<br>Ordnance Survey Licence number 10023069.                                                                                                                                                                                                                                                                                                                                                                                                                                                                                                                                                                                                                                                                                                                                                                                                                                                                                                                                                                                                                                                                                                                                                                                                                                                                                                                                                                                                                                                                                                                                                                                                                                                                                                                                                                                                                                                                                                                                                                                         |
| Constraints- Topography<br>- Potential surface water flood risk<br>- Potential to contain archaeological remains (PRN3503)<br>- UK BAP priority habitat - Alegar Bank Wood<br>- Lowland Mixed deciduous woodland<br>- Wildlife Habitat Network - disused railway corridor<br>- Potential land contamination<br>- Potential air quality impact<br>- Tree Preservation Orders<br>- Public Right of Way (Brighouse 135)<br>- History of coal mining on the site<br>- Potential Protected Species (bats) on site |              | contain archaeological remains (PRN3503)<br>prity habitat - Alegar Bank Wood<br>ed deciduous woodland<br>tat Network - disused railway corridor<br>d contamination<br>quality impact<br>vation Orders<br>of Way (Brighouse 135)<br>pal mining on the site                                                                                                                                                                                                                                                                                                                                                                                                                                                                                                                                                                                                                                                                                                                                                                                                                                                                                                                                                                                                                                                                                                                                                                                                                                                                                                                                                                                                                                                                                                                                                                                                                                                                                                                                                                                                                                                                      |