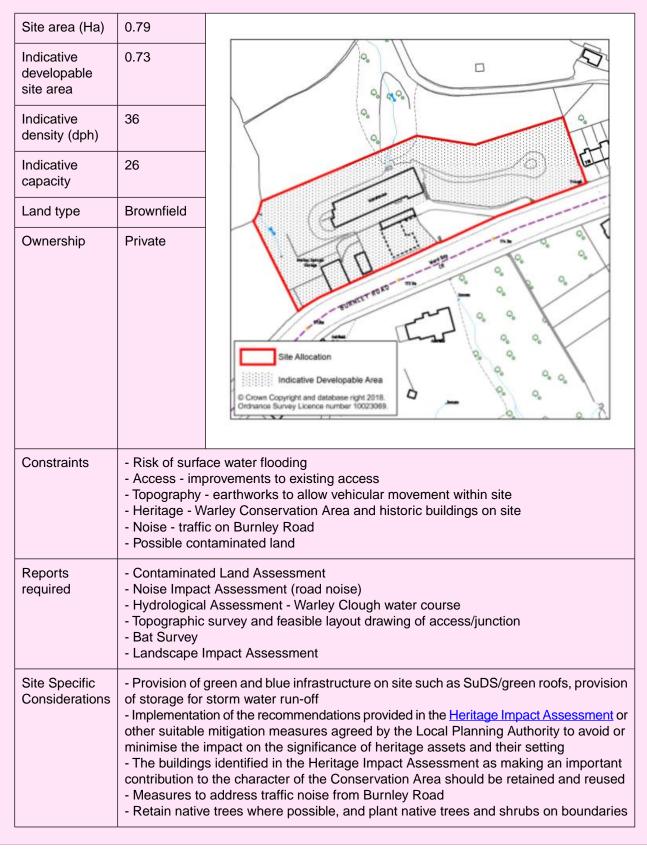

### Land west of Anchor Place, Brighouse

| ſ                                                                                                                                      |                                                                                                                                                                                                                                                                                                                                                                                                                                                          |  |
|----------------------------------------------------------------------------------------------------------------------------------------|----------------------------------------------------------------------------------------------------------------------------------------------------------------------------------------------------------------------------------------------------------------------------------------------------------------------------------------------------------------------------------------------------------------------------------------------------------|--|
| Site area (Ha)                                                                                                                         | 0.82                                                                                                                                                                                                                                                                                                                                                                                                                                                     |  |
| Indicative<br>developable<br>site area                                                                                                 | 0.80                                                                                                                                                                                                                                                                                                                                                                                                                                                     |  |
| Total<br>Employment<br>floorspace (sq<br>m)                                                                                            | 2,800                                                                                                                                                                                                                                                                                                                                                                                                                                                    |  |
| Appropriate<br>uses                                                                                                                    | E(giii)                                                                                                                                                                                                                                                                                                                                                                                                                                                  |  |
| Land type                                                                                                                              | Greenfield                                                                                                                                                                                                                                                                                                                                                                                                                                               |  |
| Ownership                                                                                                                              | Private                                                                                                                                                                                                                                                                                                                                                                                                                                                  |  |
| Constraints                                                                                                                            | <ul> <li>Potential surface water flooding</li> <li>UK Biodiversity Action Plan priority habitat</li> <li>Grade II Listed structure in proximity (Anchor Pit Lock)</li> <li>Overhead power lines</li> </ul>                                                                                                                                                                                                                                               |  |
| Reports       - Flood Risk Assessment including Hydrological Assessment         required       - Transport Statement and Access Design |                                                                                                                                                                                                                                                                                                                                                                                                                                                          |  |
| Site Specific<br>Considerations                                                                                                        | <ul> <li>Provision of SuDS</li> <li>Implementation of the recommendations provided in the <u>Heritage Impact Assessment</u> or other suitable mitigation measures agreed by the Local Planning Authority to avoid or minimise the impact on the significance of heritage assets and their setting</li> <li>Provision of 10m stand off to the river</li> <li>Highway improvements to Birds Royd Lane - extension and provision of turning head</li> </ul> |  |